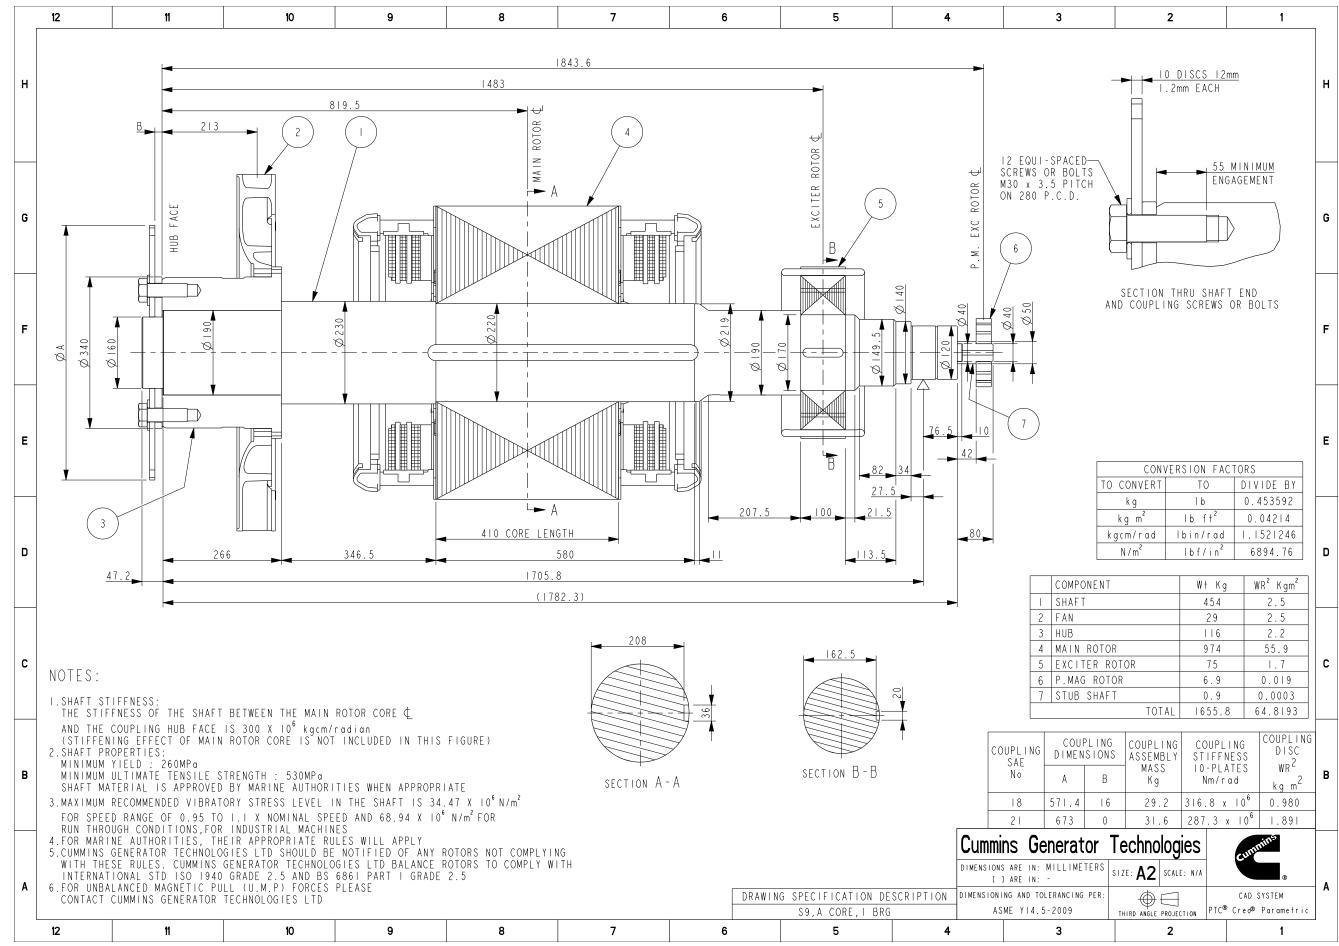

## Part Number: A066R486

| Change Notice           | CN00030427     | Alternates             |                 |
|-------------------------|----------------|------------------------|-----------------|
| Manufacturer Part (MEP) | No             | Usage                  | Production Only |
| Release Phase Code      | Production (P) | Drawing Specification  | DS47068043      |
| External Regulations    |                | No External Regulation |                 |