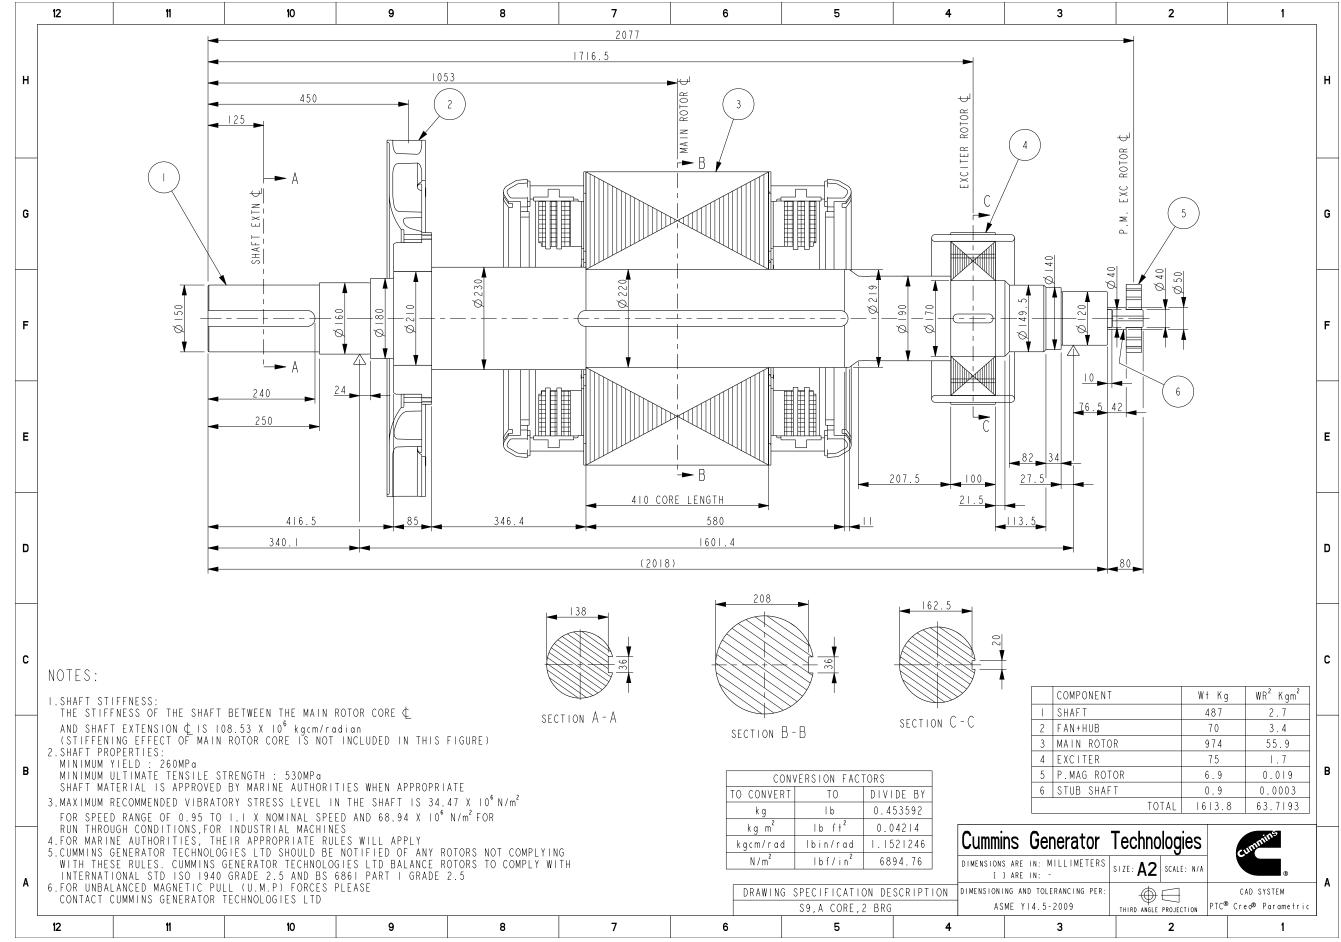

# Part Number: A066R907

| Change Notice           | CN00030427     | Alternates             |                 |  |
|-------------------------|----------------|------------------------|-----------------|--|
| Manufacturer Part (MEP) | No             | Usage                  | Production Only |  |
| Release Phase Code      | Production (P) | Drawing Specification  | DS47068384      |  |
| External Regulations    |                | No External Regulation |                 |  |