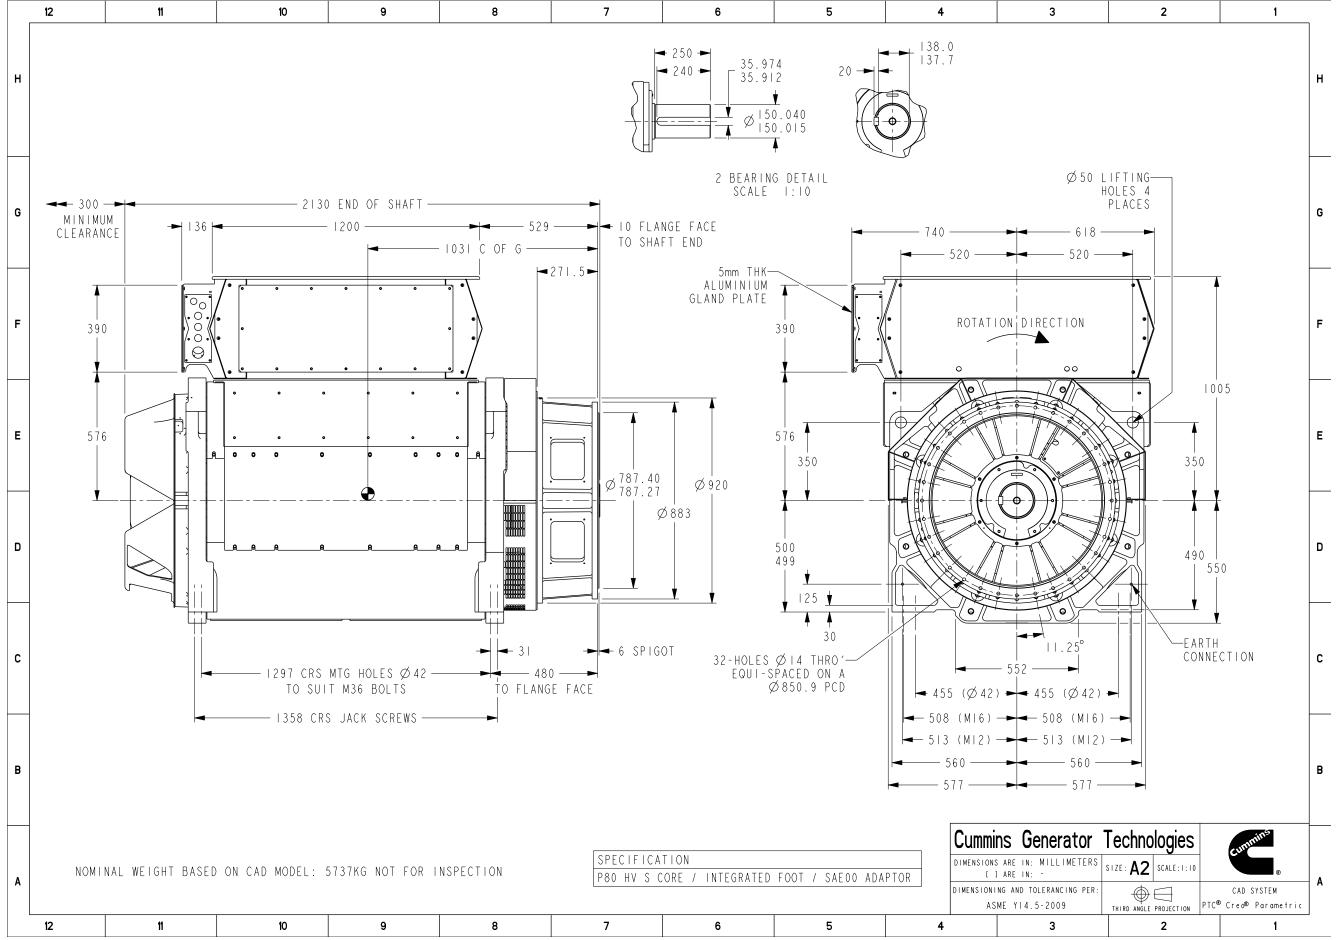

Part Number: 80-2410 Part Revision: D

Part Name: ARRANGEMENT,GENERATOR GENERAL
Drawing Category: Outline (Tabulation) State: Released Sheet 1 of 3

Cummins Data Classification: **Cummins Confidential** 

This document (and the information shown thereon) is **Confidential and Proprietary** and shall not be disclosed to others in hard copy or electronic form, reproduced by any means, or used for any purpose without written consent of Cummins Inc.