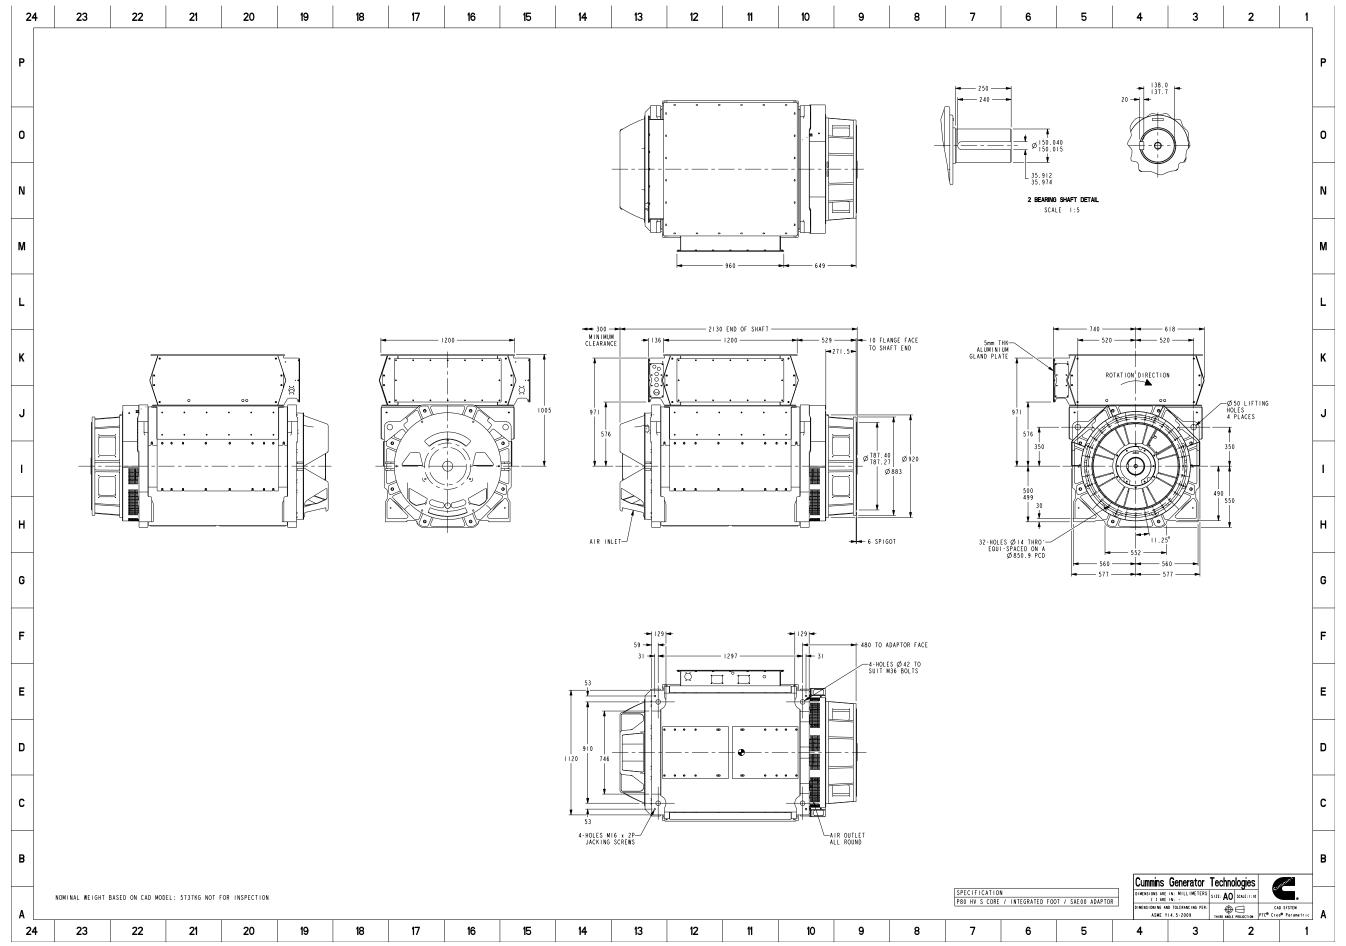

Part Number: 80-2410 Part Revision: D

Part Name: ARRANGEMENT,GENERATOR GENERAL
Drawing Category: Outline (Tabulation) State: Released Sheet 1 of 3

Cummins Data Classification: **Cummins Confidential** 

This document (and the information shown thereon) is **Confidential and Proprietary** and shall not be disclosed to others in hard copy or electronic form, reproduced by any means, or used for any purpose without written consent of Cummins Inc.