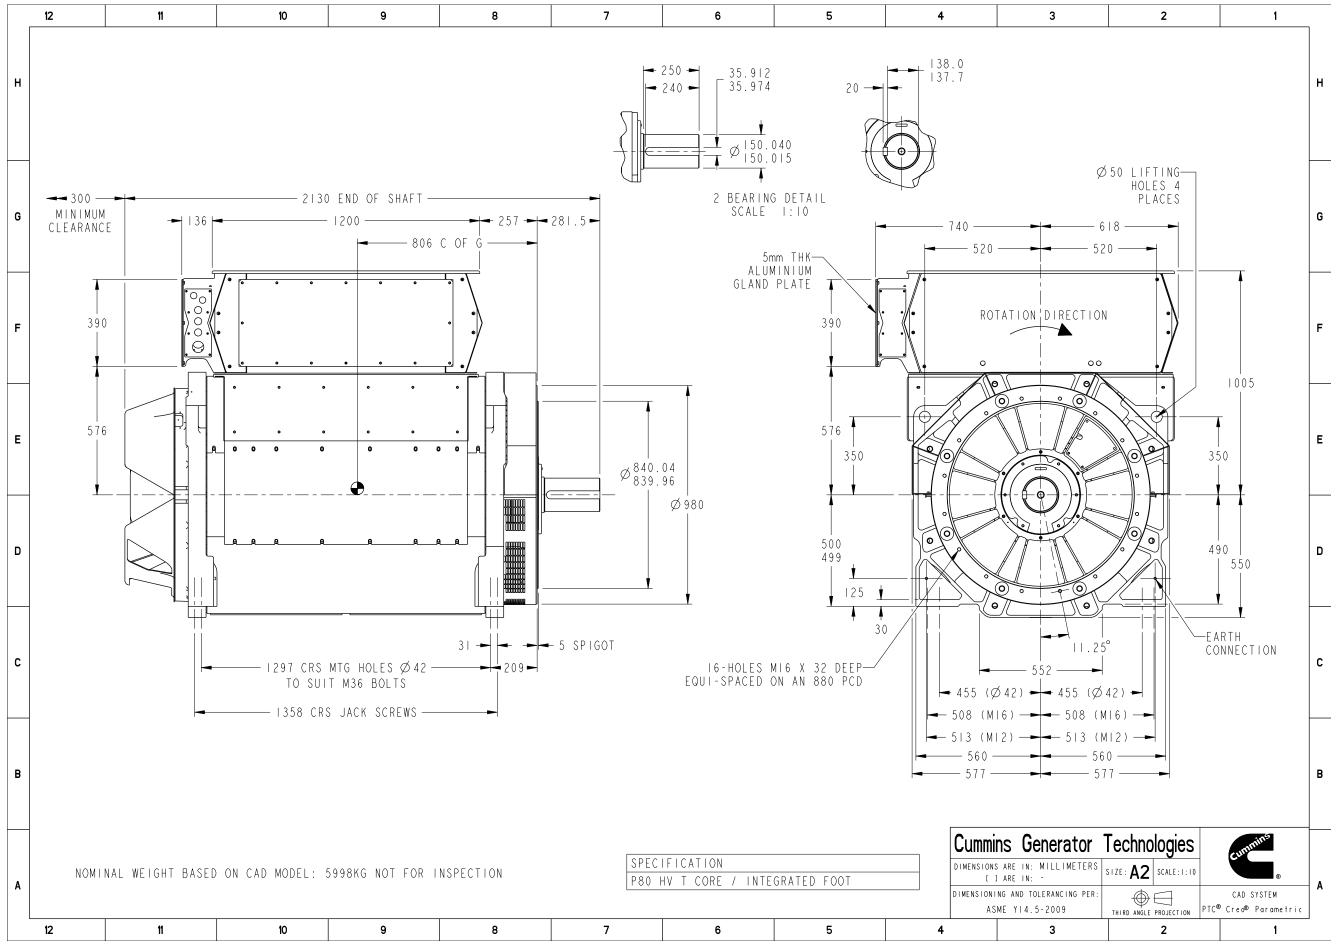

Part Number: **80-2412** Part Revision: **D**Part Name: **ARRANGEMENT,GENERATOR GENERAL** 

Drawing Category: Outline (Tabulation) State: Released Sheet 2 of 3