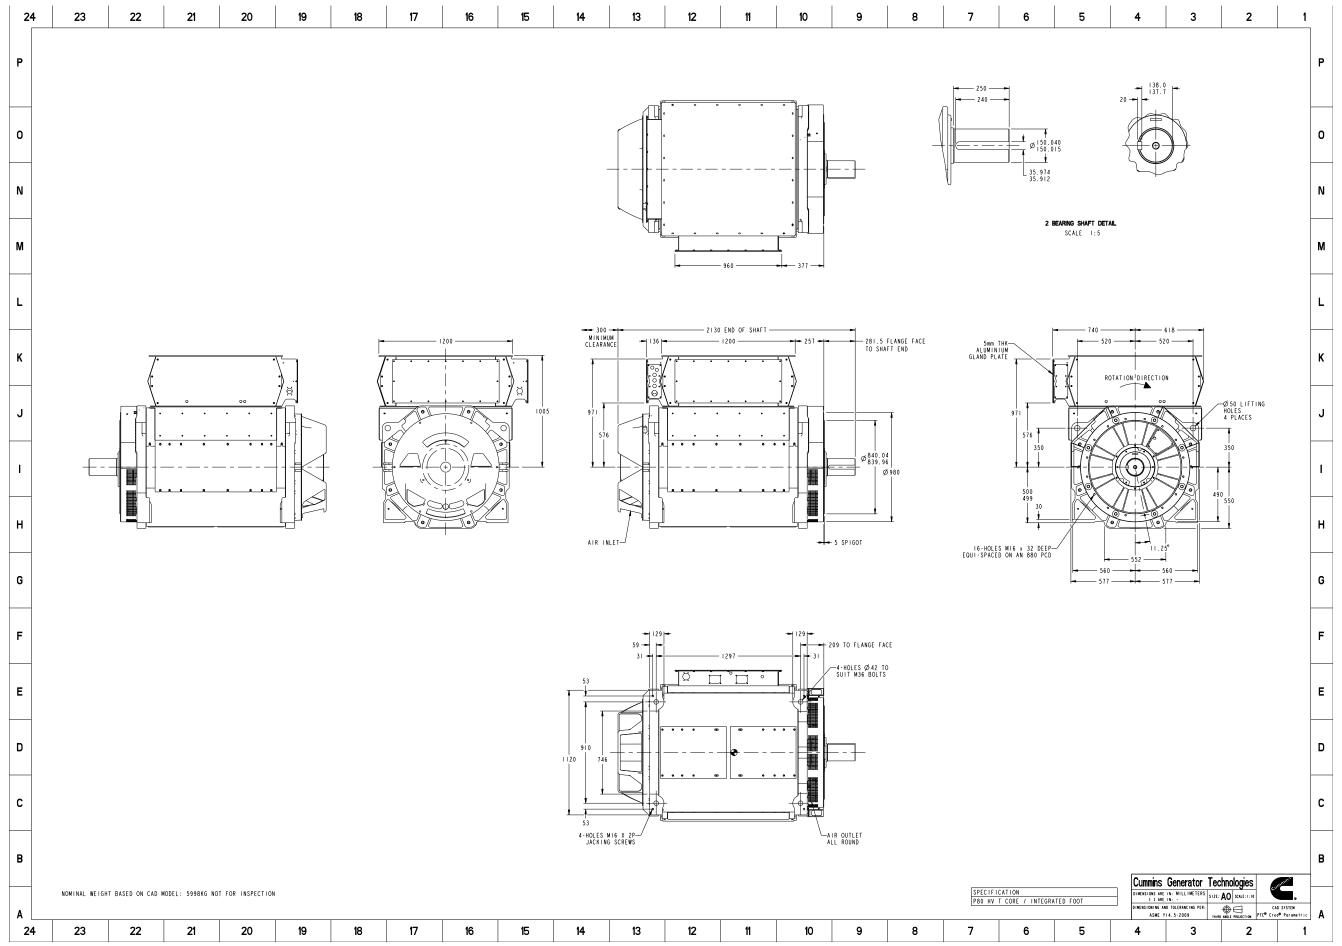

Part Number: **80-2412** Part Revision: **D**Part Name: **ARRANGEMENT,GENERATOR GENERAL** 

Drawing Category: Outline (Tabulation) State: Released Sheet 2 of 3