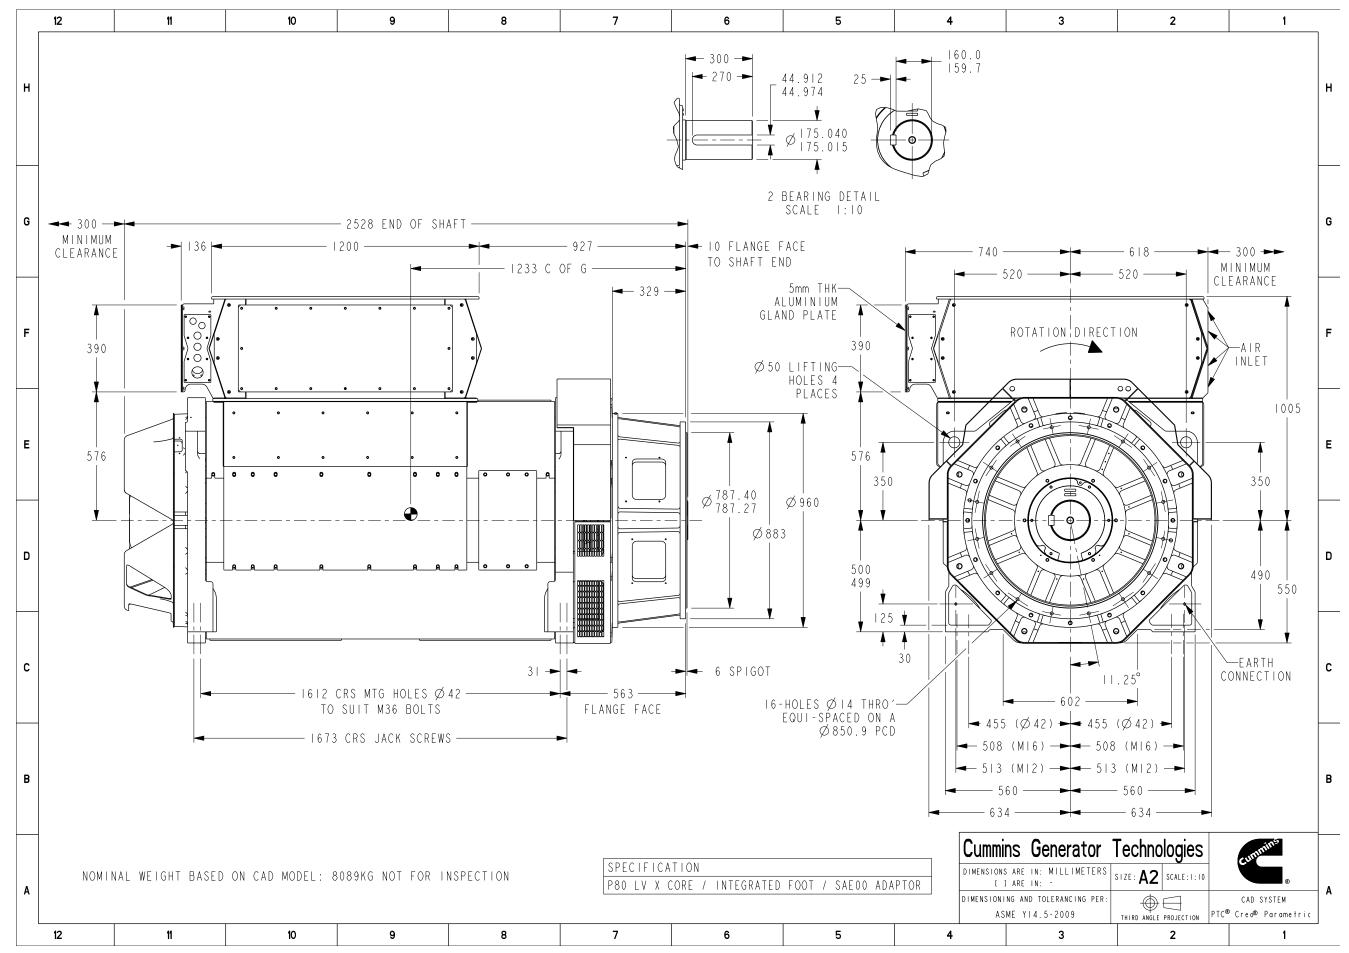

Part Number: **80-2490** Part Revision: **D** 

Part Name: ARRANGEMENT,GENERATOR GENERAL
Drawing Category: Outline (Tabulation) State: Released Sheet 2 of 3