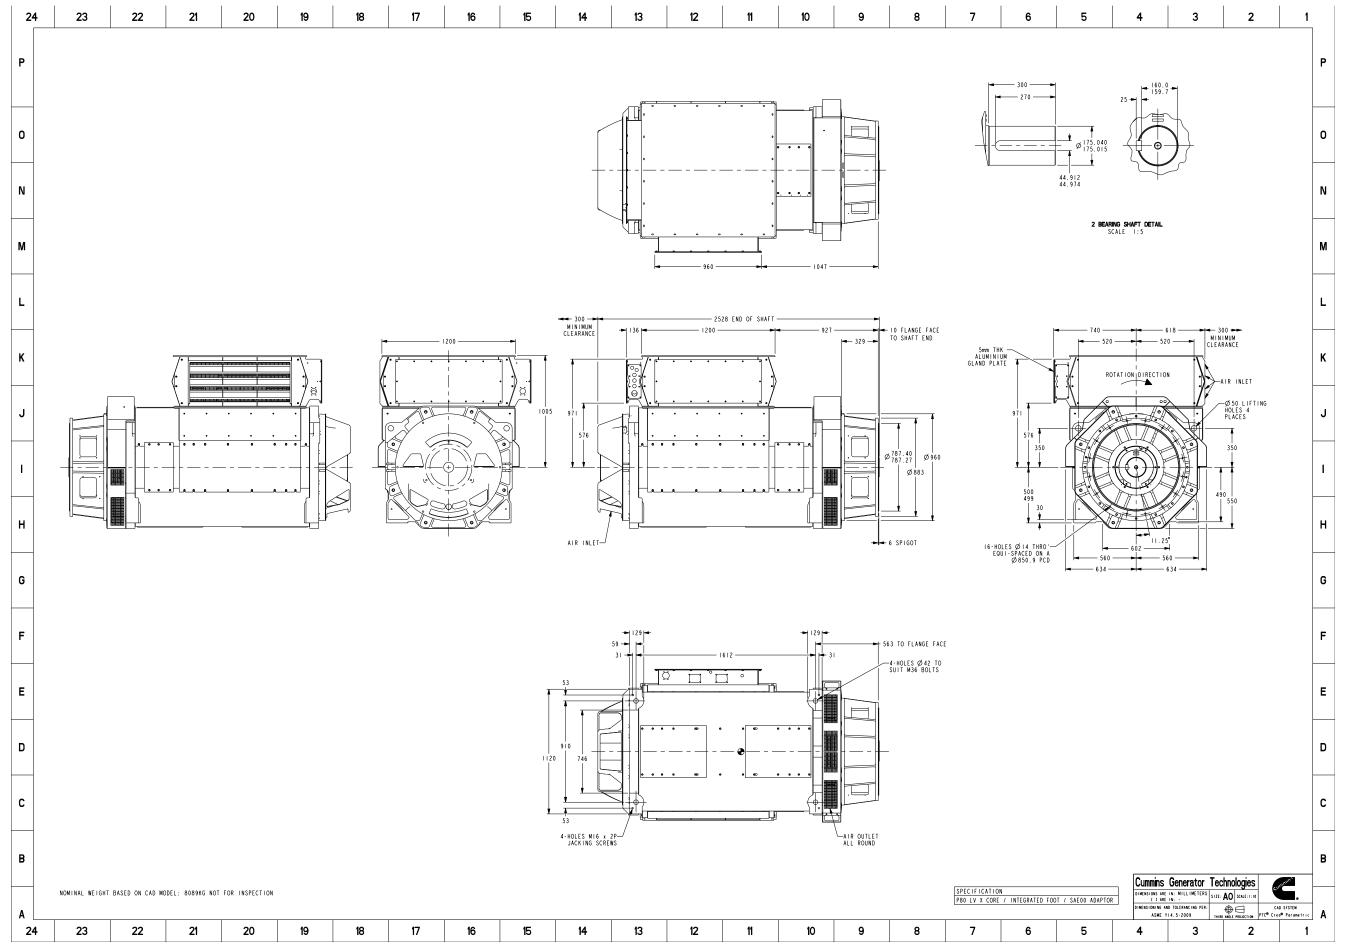

Part Number: **80-2490** Part Revision: **D** 

Part Name: ARRANGEMENT,GENERATOR GENERAL
Drawing Category: Outline (Tabulation) State: Released Sheet 2 of 3