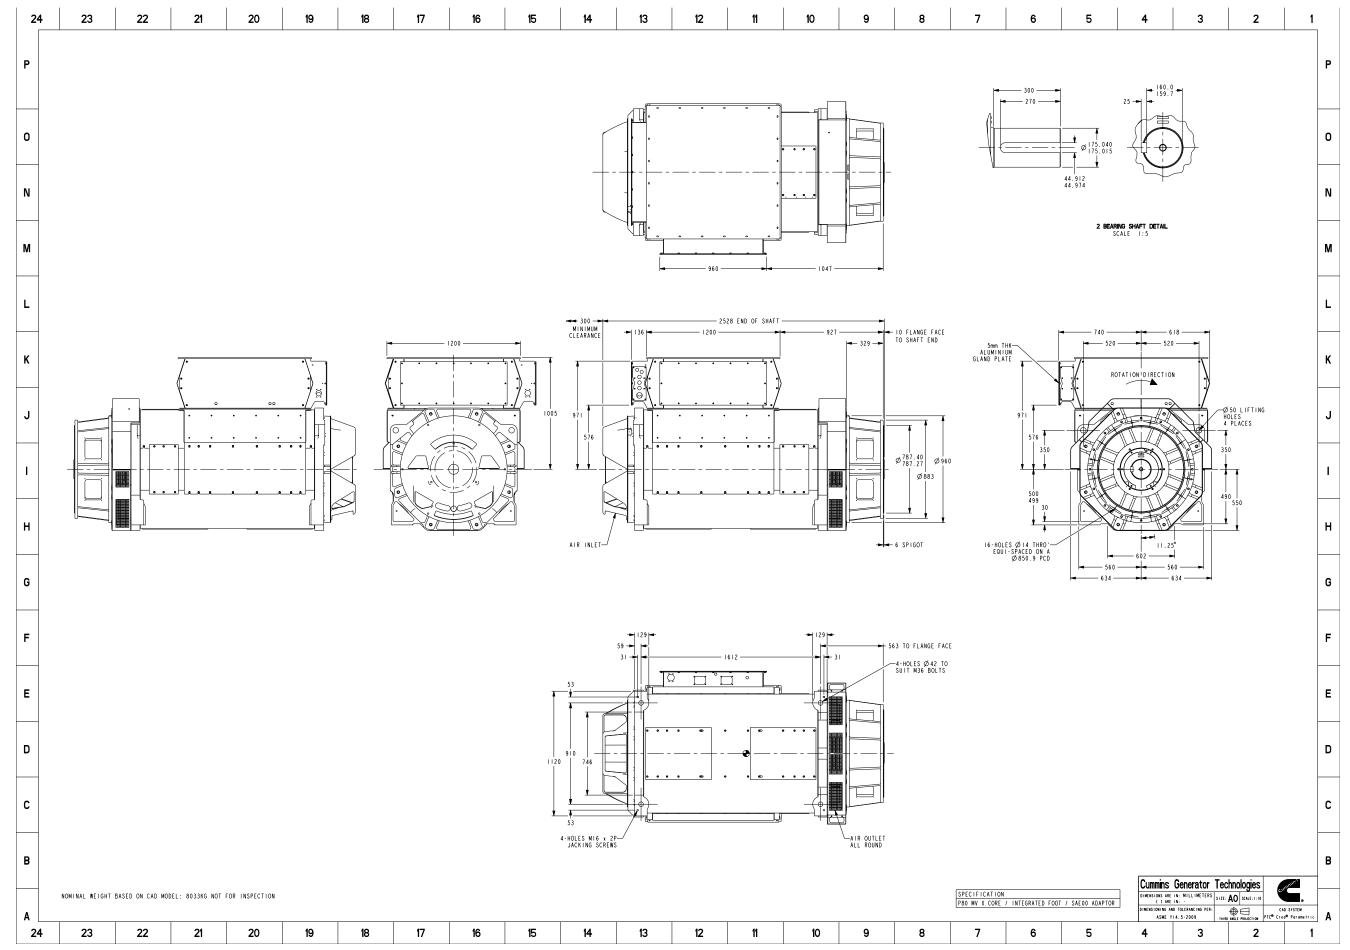

Cummins Data Classification: **Cummins Confidential** 

Part Number: A042R961 Part Revision: B
Part Name: ARRANGEMENT,GENERATOR GENERAL
Drawing Category: Outline (Tabulation) State: Released Sheet 3 of 3