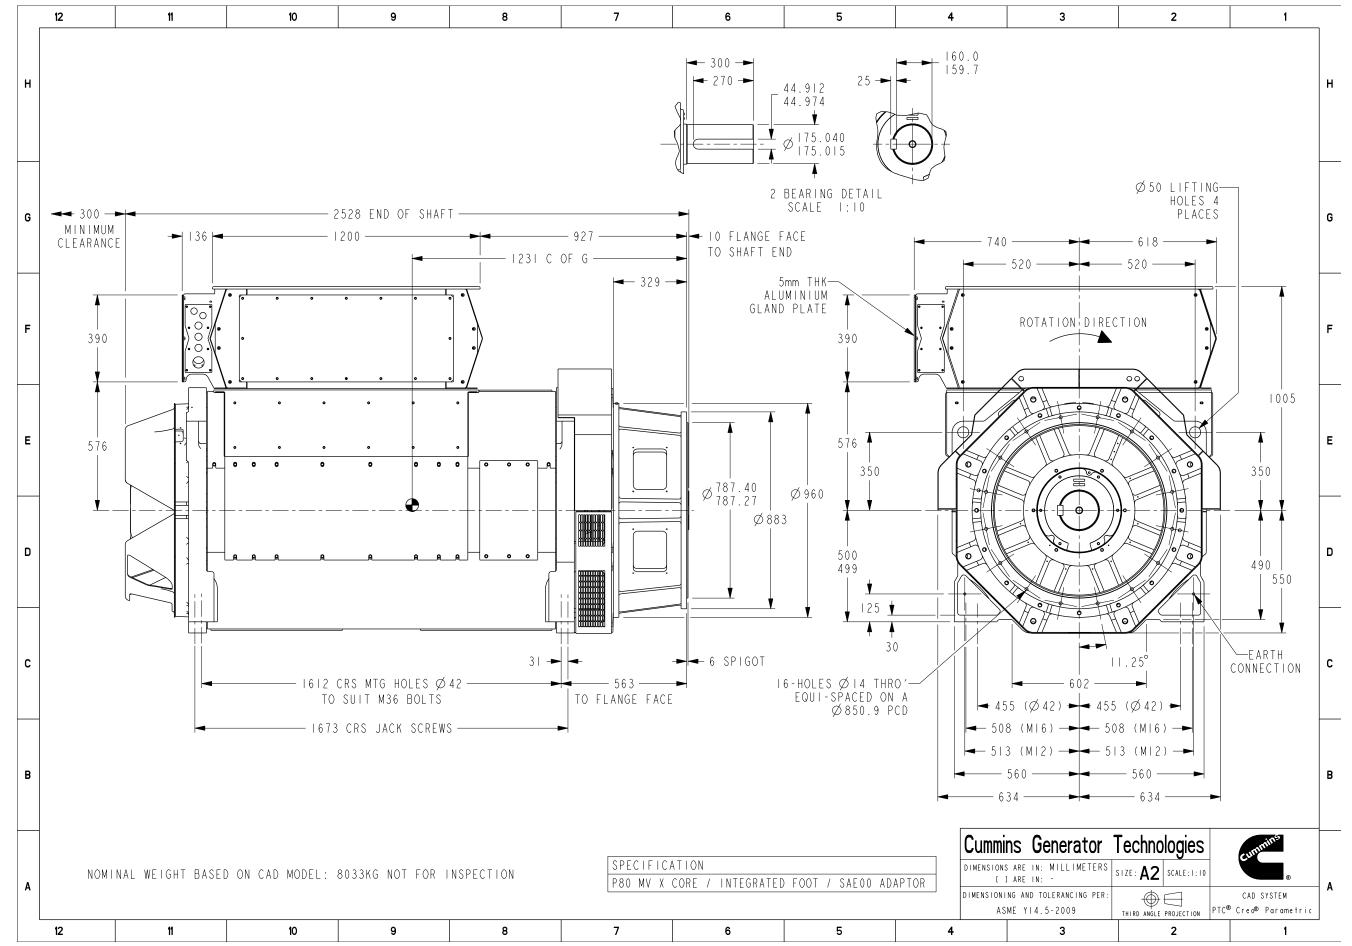

Part Number: A042R961 Part Revision: B

Part Name: ARRANGEMENT,GENERATOR GENERAL
Drawing Category: Outline (Tabulation) State: Released Sheet 2 of 3