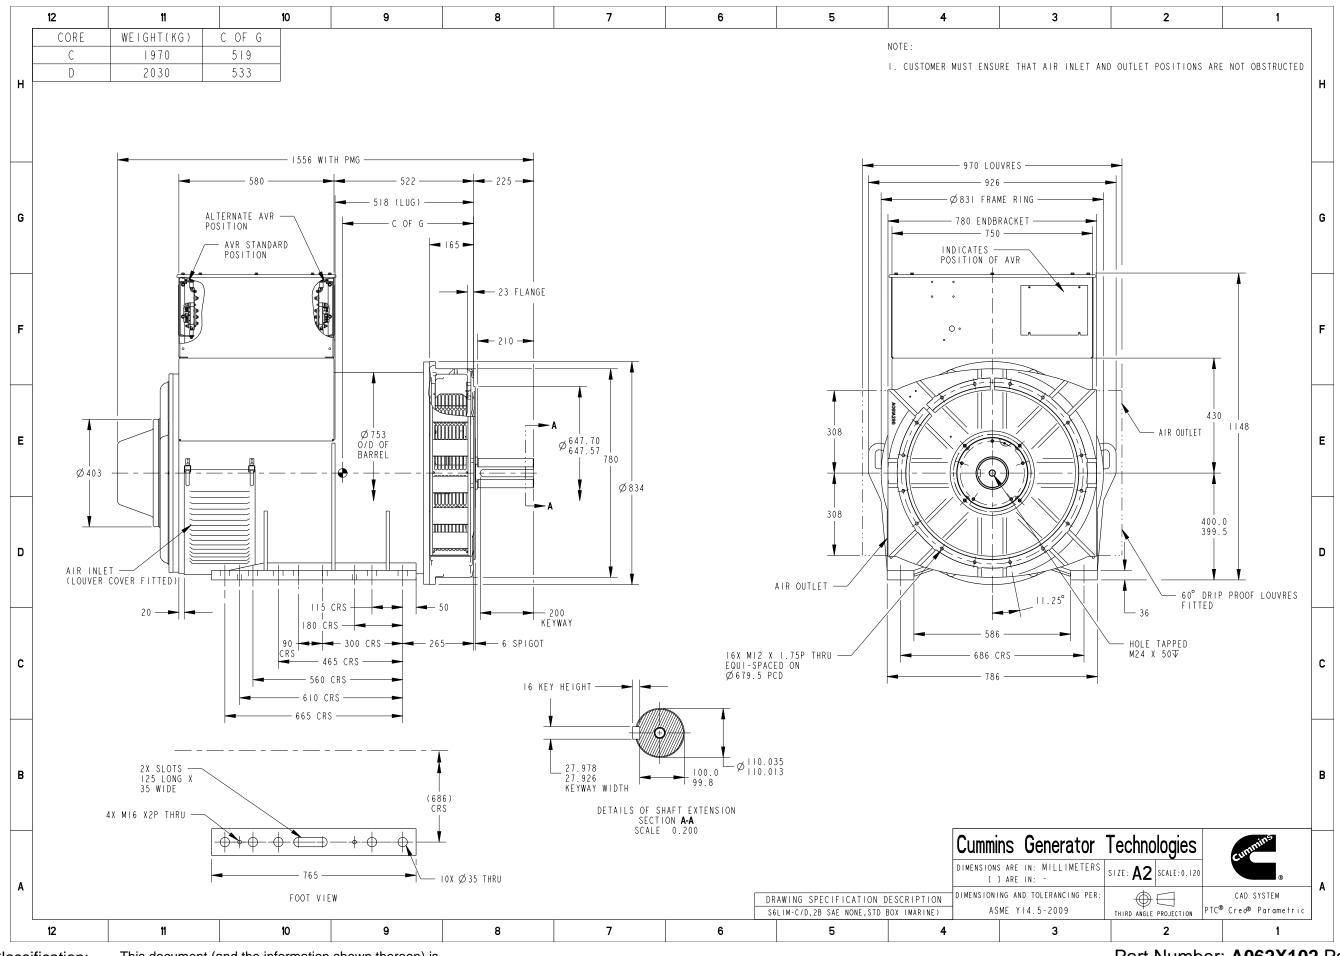

This document (and the information shown thereon) is **Confidential and Proprietary** and shall not be disclosed to others in hard copy or electronic form, reproduced by any means, or used for any purpose without written consent of Cummins Inc. Part Number: A062X102 Part Revision: A Part Name: ARRANGEMENT,GENERATOR GENERAL Drawing Category: Outline (Tabulation) State: Released Sheet 1 of 2