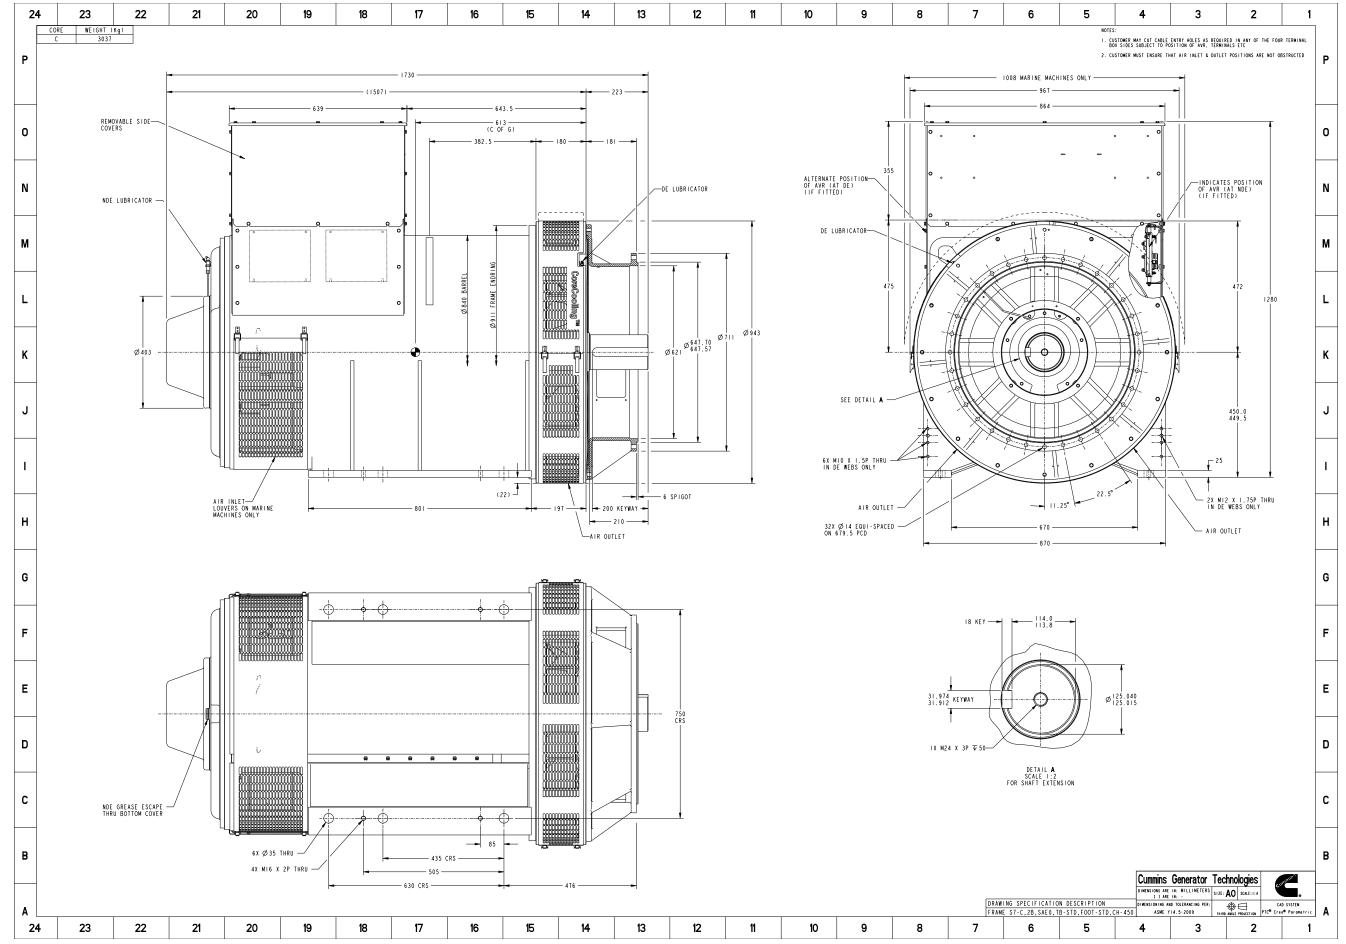

Part Number: **A063D136** Part Revision: **D**Part Name: **ARRANGEMENT,GENERATOR GENERAL** 

Drawing Category: **Outline** State: **Released** Sheet **1** of **2** 

## Part Number: A063D136

| Change Notice           | CN00105978             | Alternates               |                    |
|-------------------------|------------------------|--------------------------|--------------------|
| Manufacturer Part (MEP) | No                     | Usage                    | Production Only    |
| Release Phase Code      | Production (P)         | Drawing<br>Specification | Number: DS47105679 |
| External Regulations    | No External Regulation |                          | Revision: B        |

**Cummins Data Classification: Cummins Confidential** 

Part Number: A063D136 Part Revision: D

Confidential and Proprietary and shall not be disclosed to others Part Name: ARRANGEMENT, GENERATOR GENERAL in hard copy or electronic form, reproduced by any means, or used Drawing Category: **Outline** State: **Released** for any purpose without written consent of Cummins Inc.