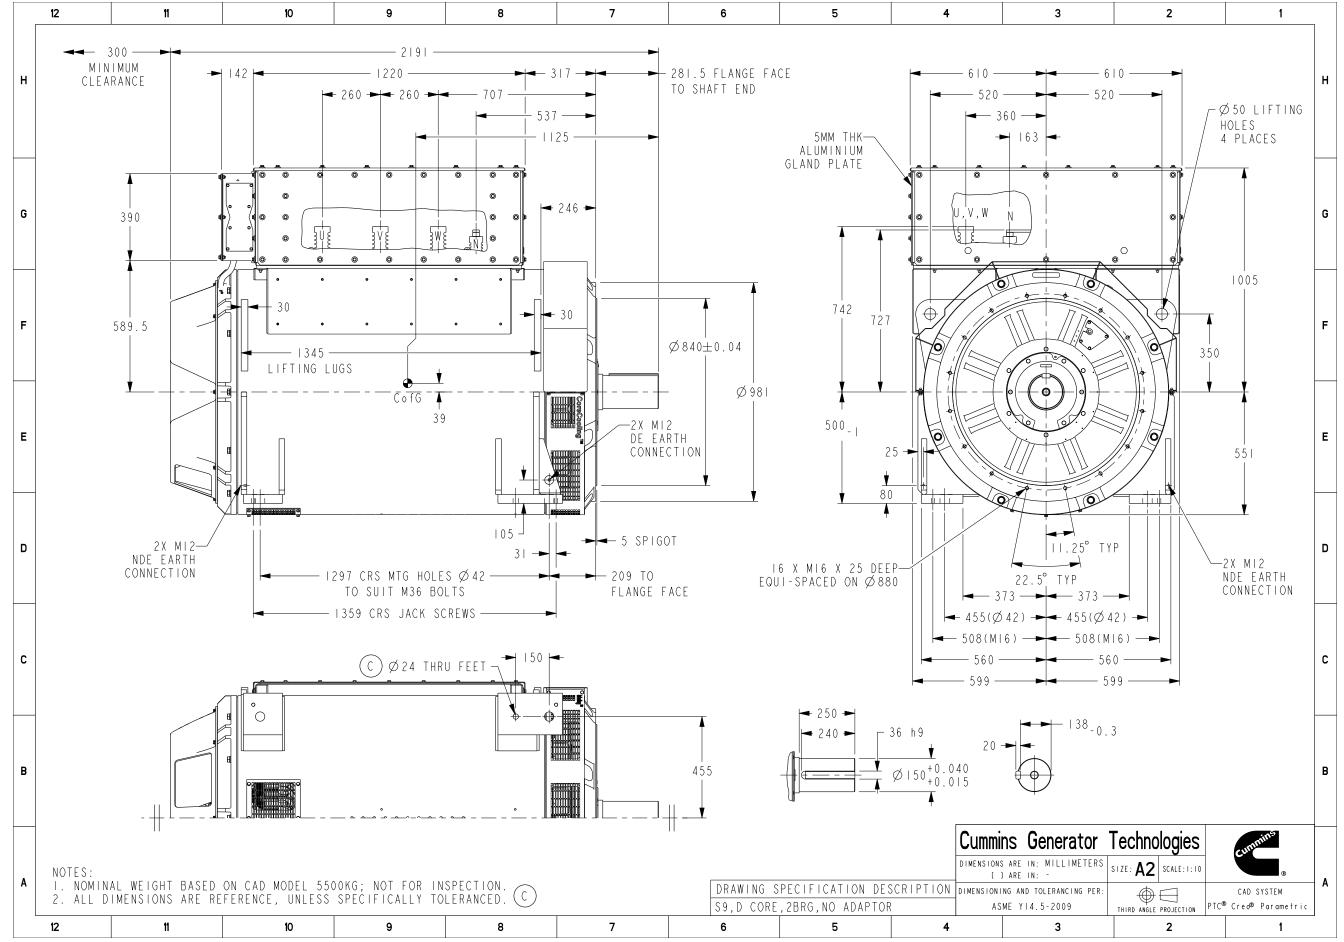

Part Number: A063J913 Part Revision: C
Part Name: ARRANGEMENT, GENERATOR GENERAL

Drawing Category: **Outline** State: **Released** Sheet **1** of **2** 

# Part Number: A063J913

| Change Notice           | CN00030625     | Alternates             |                        |
|-------------------------|----------------|------------------------|------------------------|
| Manufacturer Part (MEP) | No             | Usage                  | Production and Service |
| Release Phase Code      | Production (P) | Drawing Specification  | DSA062B073             |
| External Regulations    |                | No External Regulation |                        |