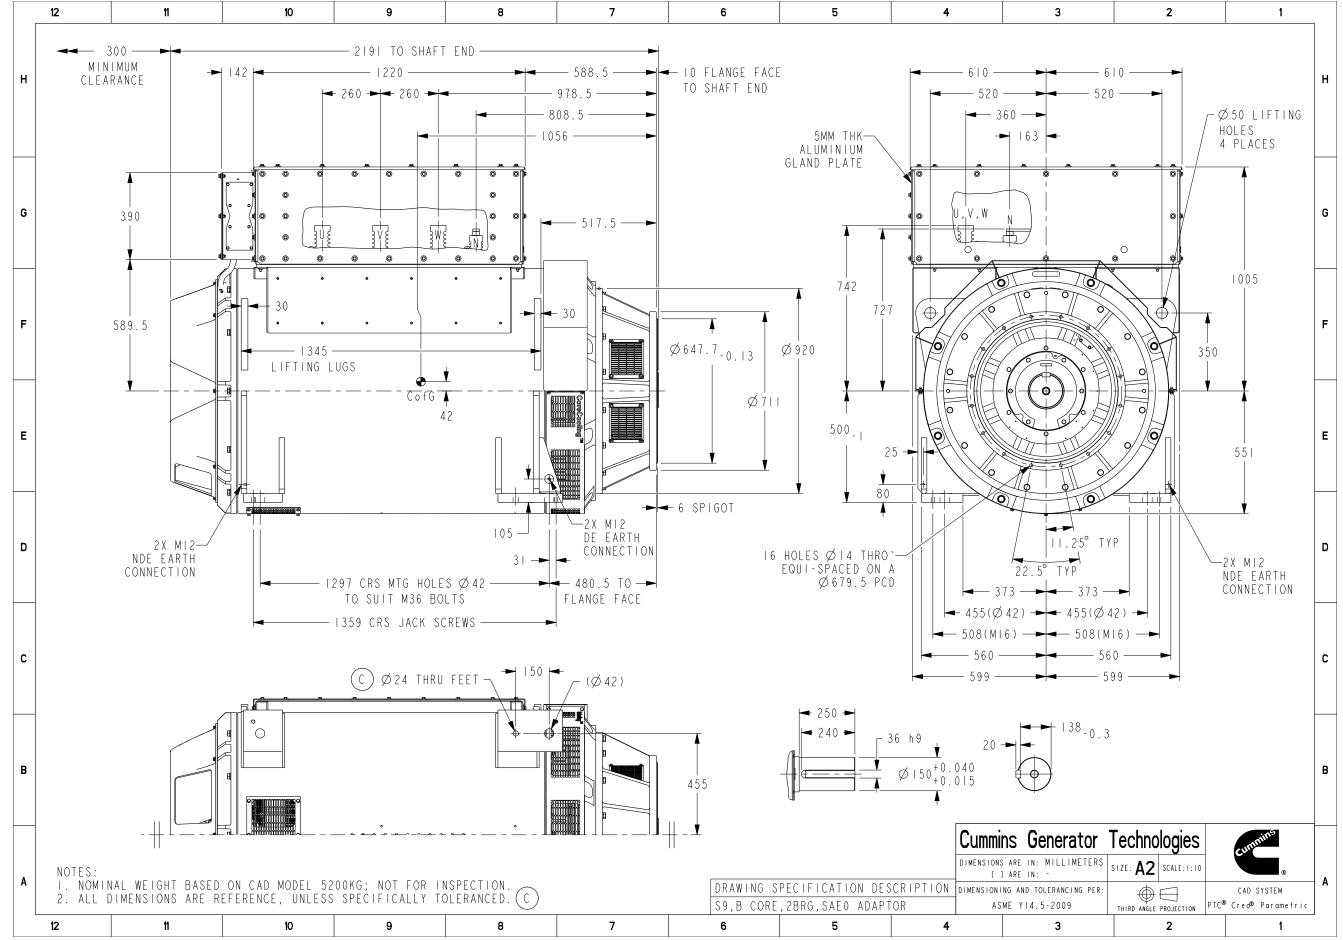

Part Number: A063V071 Part Revision: C

Part Name: ARRANGEMENT,GENERATOR GENERAL
Drawing Category: Outline (Tabulation) State: Released Sheet 1 of 2

# Part Number: A063V071

| Change Notice           | CN00030625     | Alternates             |                        |
|-------------------------|----------------|------------------------|------------------------|
| Manufacturer Part (MEP) | No             | Usage                  | Production and Service |
| Release Phase Code      | Production (P) | Drawing Specification  | DS47021322             |
| External Regulations    |                | No External Regulation |                        |