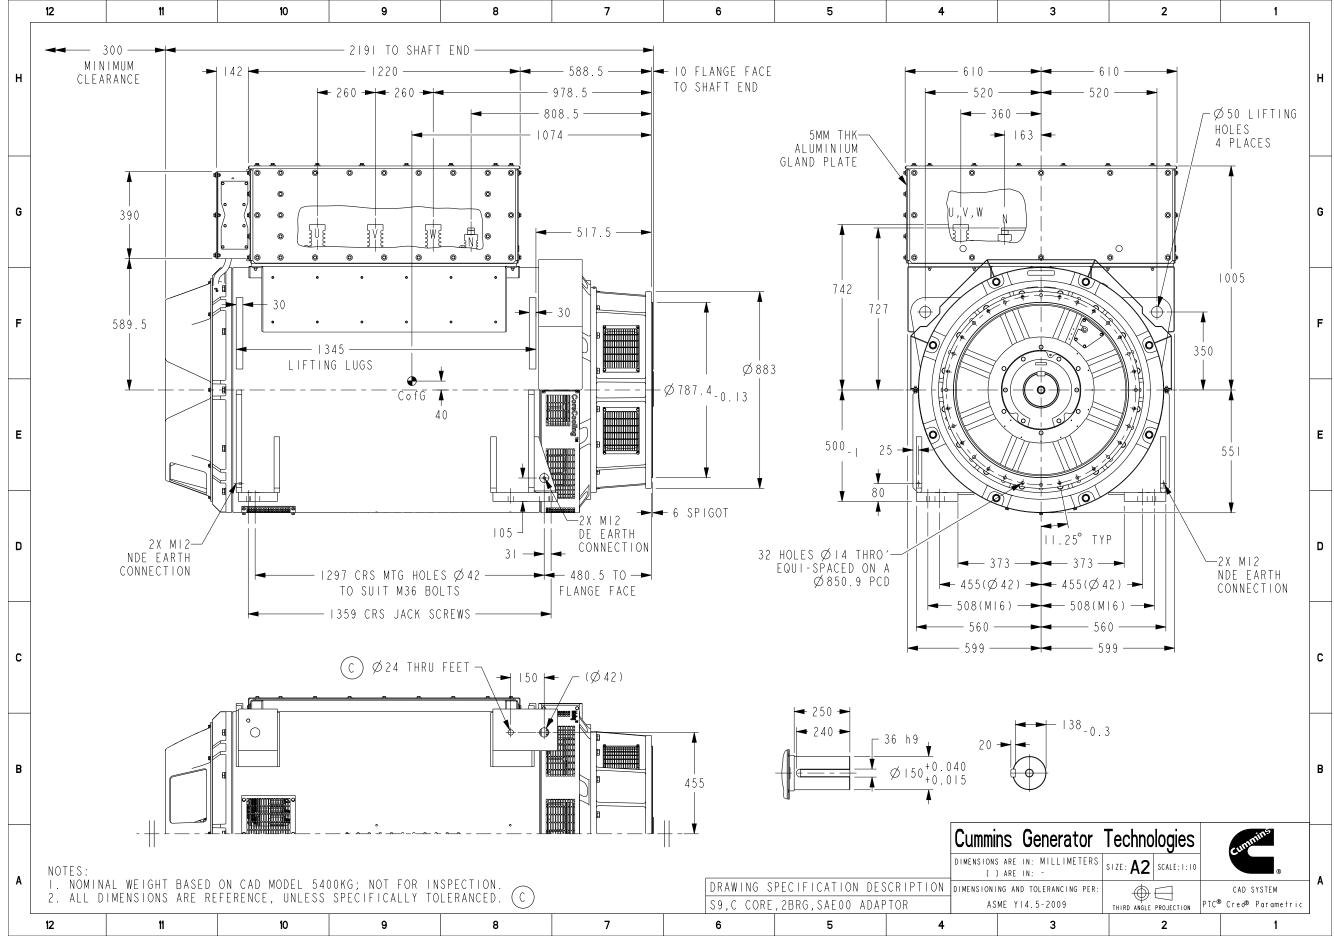

Part Number: A063V248 Part Revision: C

Part Name: ARRANGEMENT, GENERATOR GENERAL
Drawing Category: Outline State: Released Sheet 1 of 2