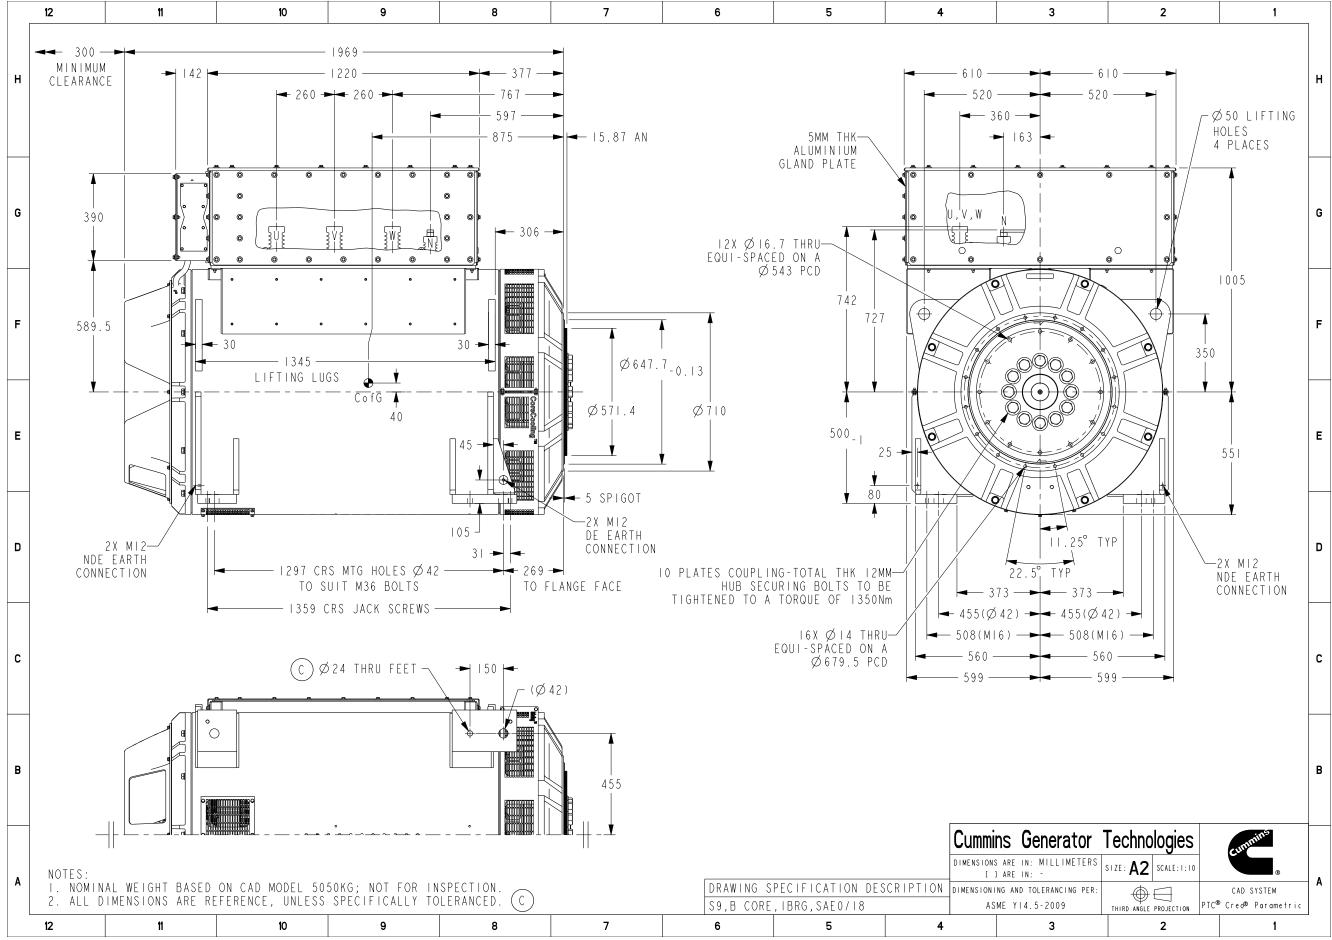

Part Number: A063Y505 Part Revision: C

Part Name: ARRANGEMENT, GENERATOR GENERAL
Drawing Category: Outline (Tabulation) State: Released Sheet 1 of 2

# Part Number: A063Y505

| Change Notice           | CN00030749     | Alternates             |                        |
|-------------------------|----------------|------------------------|------------------------|
| Manufacturer Part (MEP) | No             | Usage                  | Production and Service |
| Release Phase Code      | Production (P) | Drawing Specification  | DS47023744             |
| External Regulations    |                | No External Regulation |                        |

#### Description of Change(s)

- 1) ZONE C9: HOLE DIAMETER 24 WAS 20.
- 2) ADD NOTE 2.