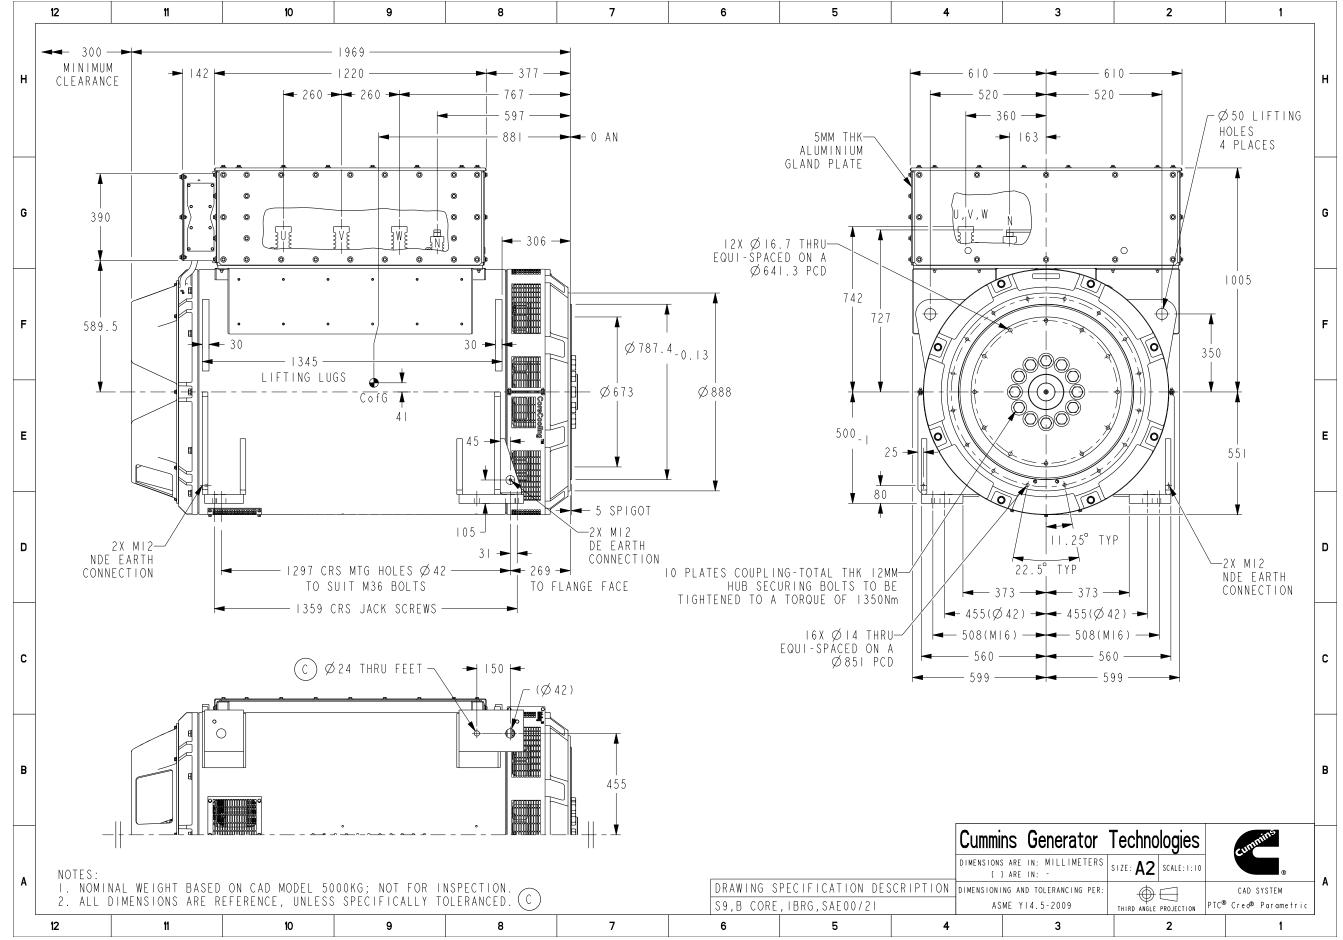

Part Number: A063Y525 Part Revision: C

Part Name: ARRANGEMENT,GENERATOR GENERAL
Drawing Category: Outline State: Released Sheet 1 of 2

# Part Number: A063Y525

| Change Notice           | CN00030749     | Alternates             |                 |  |
|-------------------------|----------------|------------------------|-----------------|--|
| Manufacturer Part (MEP) | No             | Usage                  | Production Only |  |
| Release Phase Code      | Production (P) | Drawing Specification  | DS47023767      |  |
| External Regulations    |                | No External Regulation |                 |  |