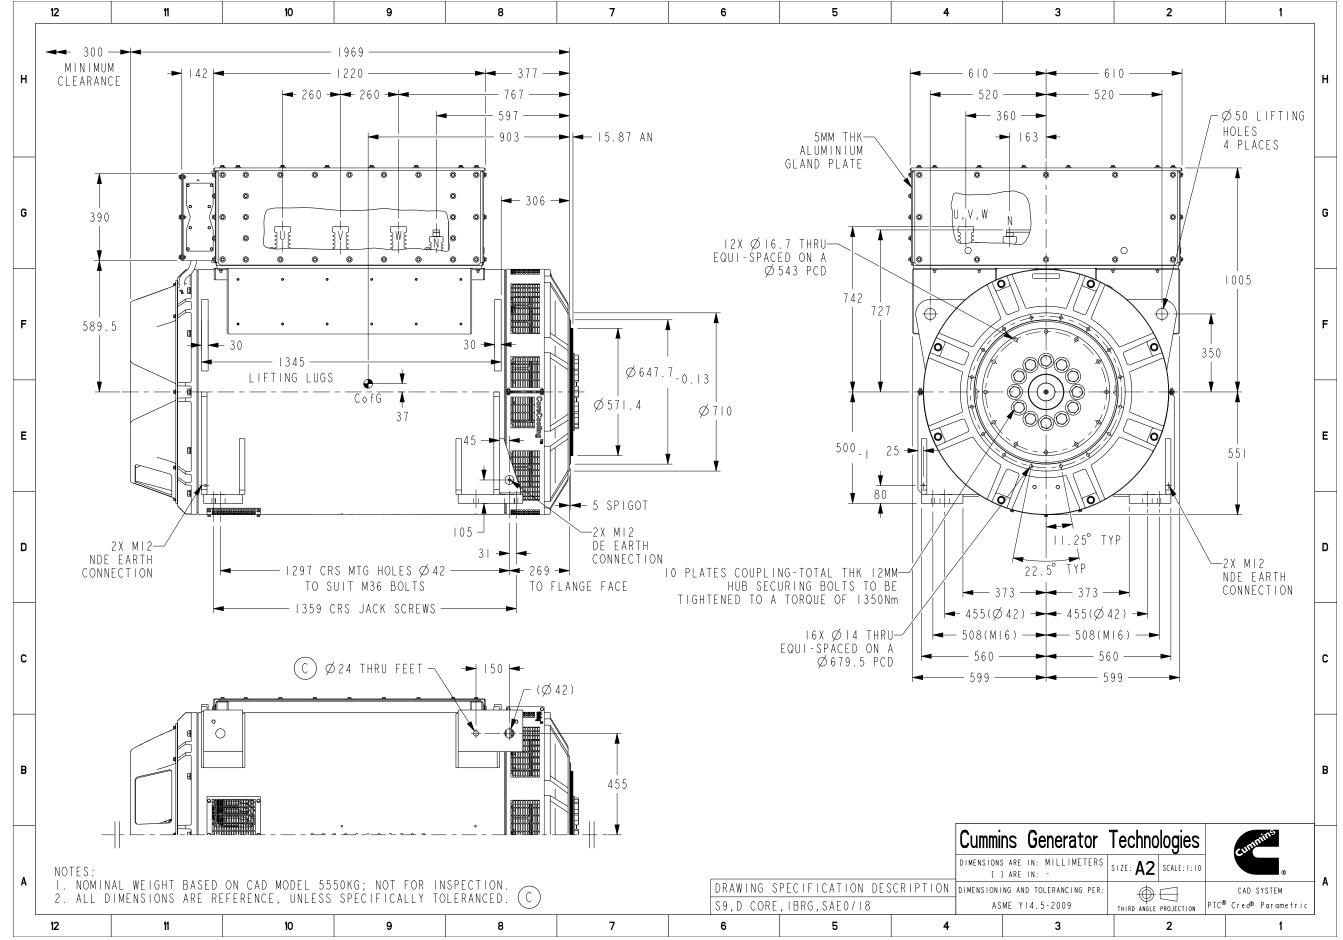

Part Number: A063Y714 Part Revision: C

Part Name: ARRANGEMENT, GENERATOR GENERAL

Drawing Category: Outline State: Released Sheet 1 of 2

# Part Number: A063Y714

| Change Notice           | CN00030749     | Alternates             |                 |  |
|-------------------------|----------------|------------------------|-----------------|--|
| Manufacturer Part (MEP) | No             | Usage                  | Production Only |  |
| Release Phase Code      | Production (P) | Drawing Specification  | DS47023971      |  |
| External Regulations    |                | No External Regulation |                 |  |