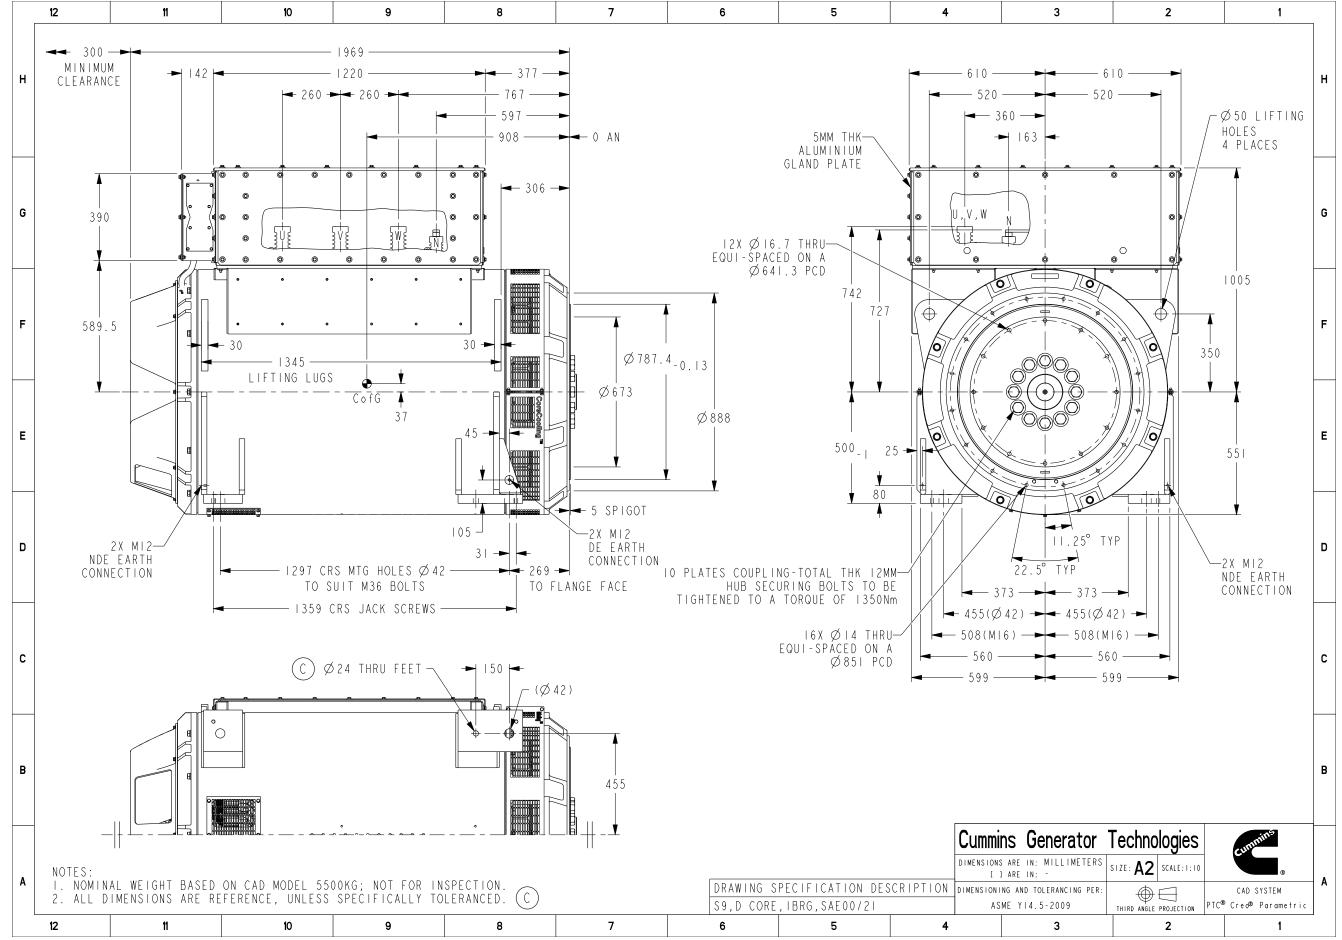

Part Number: A063Y715 Part Revision: C

Part Name: ARRANGEMENT, GENERATOR GENERAL
Drawing Category: Outline State: Released Sheet 1 of 2

# Part Number: A063Y715

| Change Notice           | CN00030749     | Alternates             |                 |
|-------------------------|----------------|------------------------|-----------------|
| Manufacturer Part (MEP) | No             | Usage                  | Production Only |
| Release Phase Code      | Production (P) | Drawing Specification  | DS47023972      |
| External Regulations    |                | No External Regulation |                 |