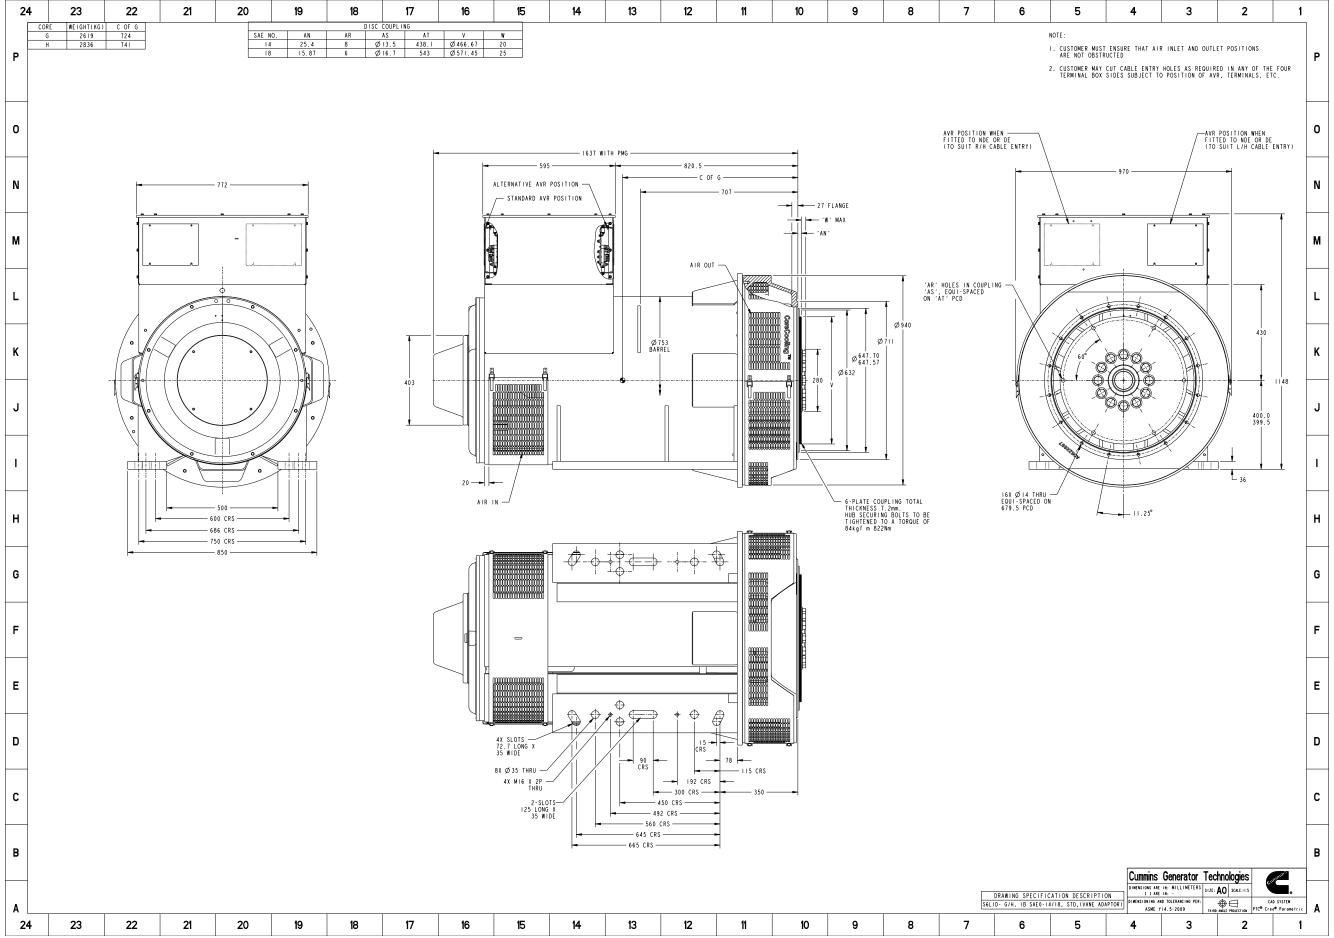

## Part Number: A064H941

| Change Notice           | CN00086516             | Alternates               |                    |
|-------------------------|------------------------|--------------------------|--------------------|
| Manufacturer Part (MEP) | No                     | Usage                    | Production Only    |
| Release Phase Code      | Production (P)         | Drawing<br>Specification | Number: DS47030932 |
| External Regulations    | No External Regulation |                          | Revision: C        |

## **Drawing Revision Information**

Description of Change(s)

Note: Change information is provided for reference only and does not supersede the drawing's primary content.

ADD SAE14 IN " DISC COUPLING"

ADMINISTRATIVE CHANGE(S) TO PART ATTRIBUTES, BILL OF MATERIAL, OR ASSOCIATED SPECIFICATIONS.