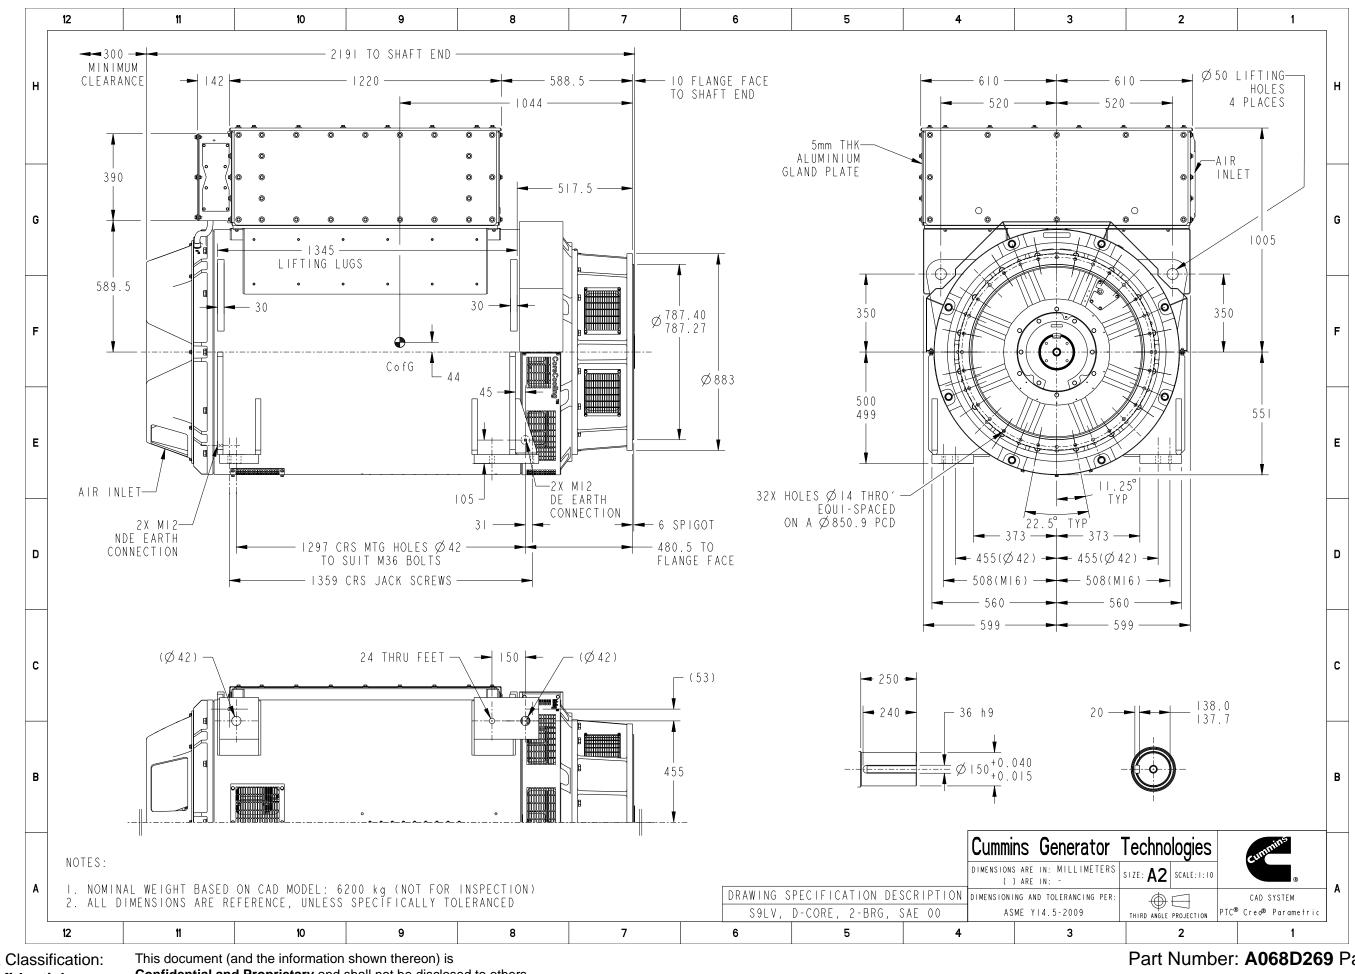

Cummins Data Classification: Cummins Confidential

Confidential and Proprietary and shall not be disclosed to others in hard copy or electronic form, reproduced by any means, or used for any purpose without written consent of Cummins Inc. Part Number: A068D269 Part Revision: C Part Name: ARRANGEMENT,GENERATOR GENERAL Drawing Category: Outline State: Released Sheet 1 of 2

Cu Cu

in hard copy or electronic form, reproduced by any means, or used for any purpose without written consent of Cummins Inc.

Drawing Category: **Outline** State: **Released** 

Sheet 2 of 2