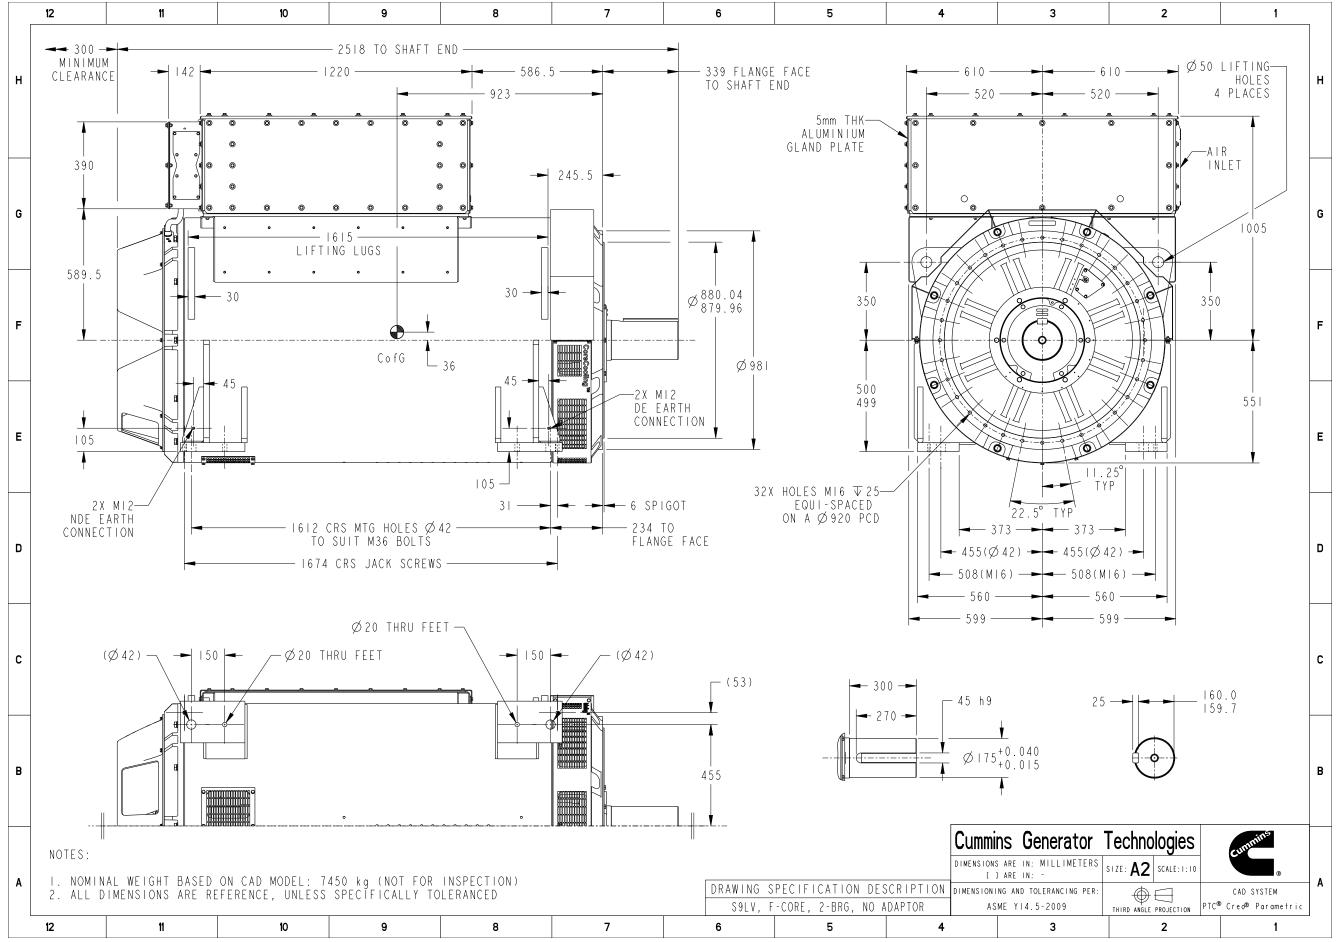

Part Number: A068J150 Part Revision: C

Part Name: ARRANGEMENT, GENERATOR GENERAL
Drawing Category: Outline State: Released Sheet 1 of 2