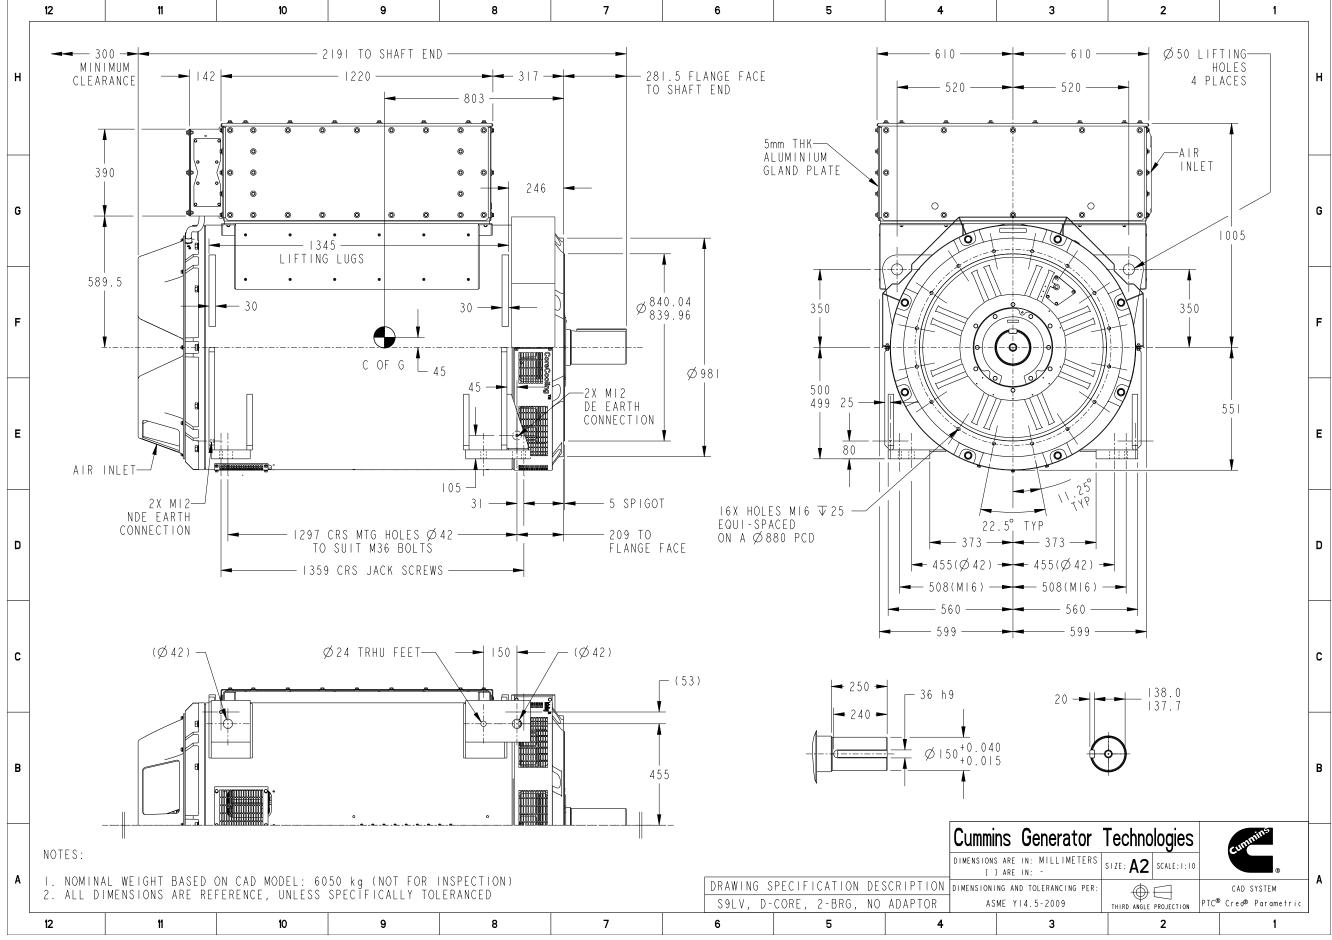

Part Number: A071S842 Part Revision: B Part Name: ARRANGEMENT, GENERATOR GENERAL

Drawing Category: **Outline** State: **Released** Sheet 2 of 2

Document Generated: 29JAN2024 08:43 GMT