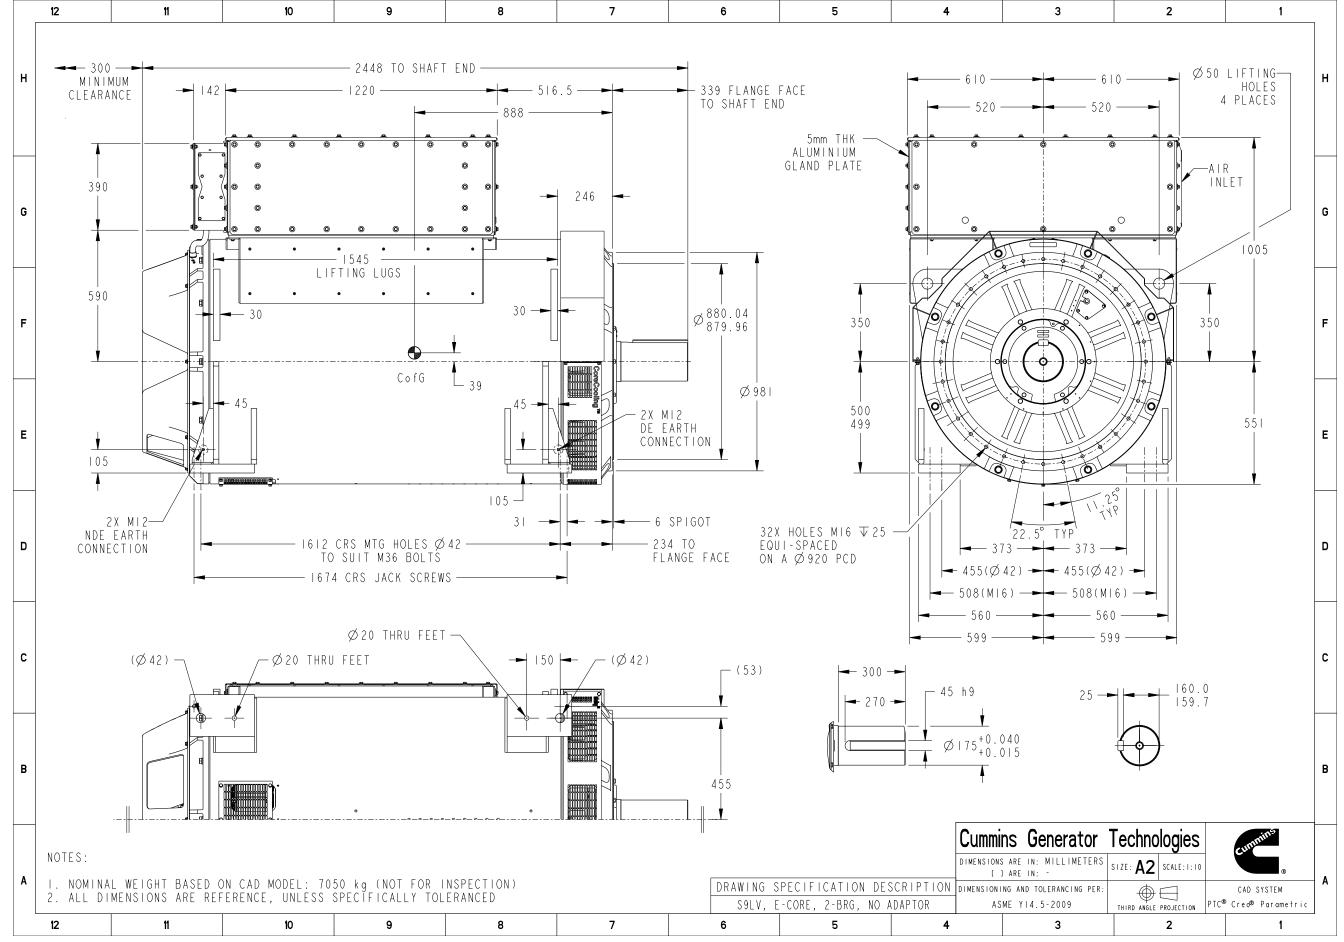

Part Number: A071T244 Part Revision: C

Part Name: ARRANGEMENT, GENERATOR GENERAL
Drawing Category: Outline State: Released Sheet 1 of 2

## Part Number: A071T244

| Change Notice           | CN00123684             | Alternates               |                    |
|-------------------------|------------------------|--------------------------|--------------------|
| Manufacturer Part (MEP) | No                     | Usage                    | Production Only    |
| Release Phase Code      | Production (P)         | Drawing<br>Specification | Number: DS47126251 |
| External Regulations    | No External Regulation |                          | Revision: C        |

**Cummins Data Classification: Cummins Confidential** 

Part Number: A071T244 Part Revision: C Part Name: ARRANGEMENT, GENERATOR GENERAL Drawing Category: **Outline** State: **Released** Sheet 2 of 2