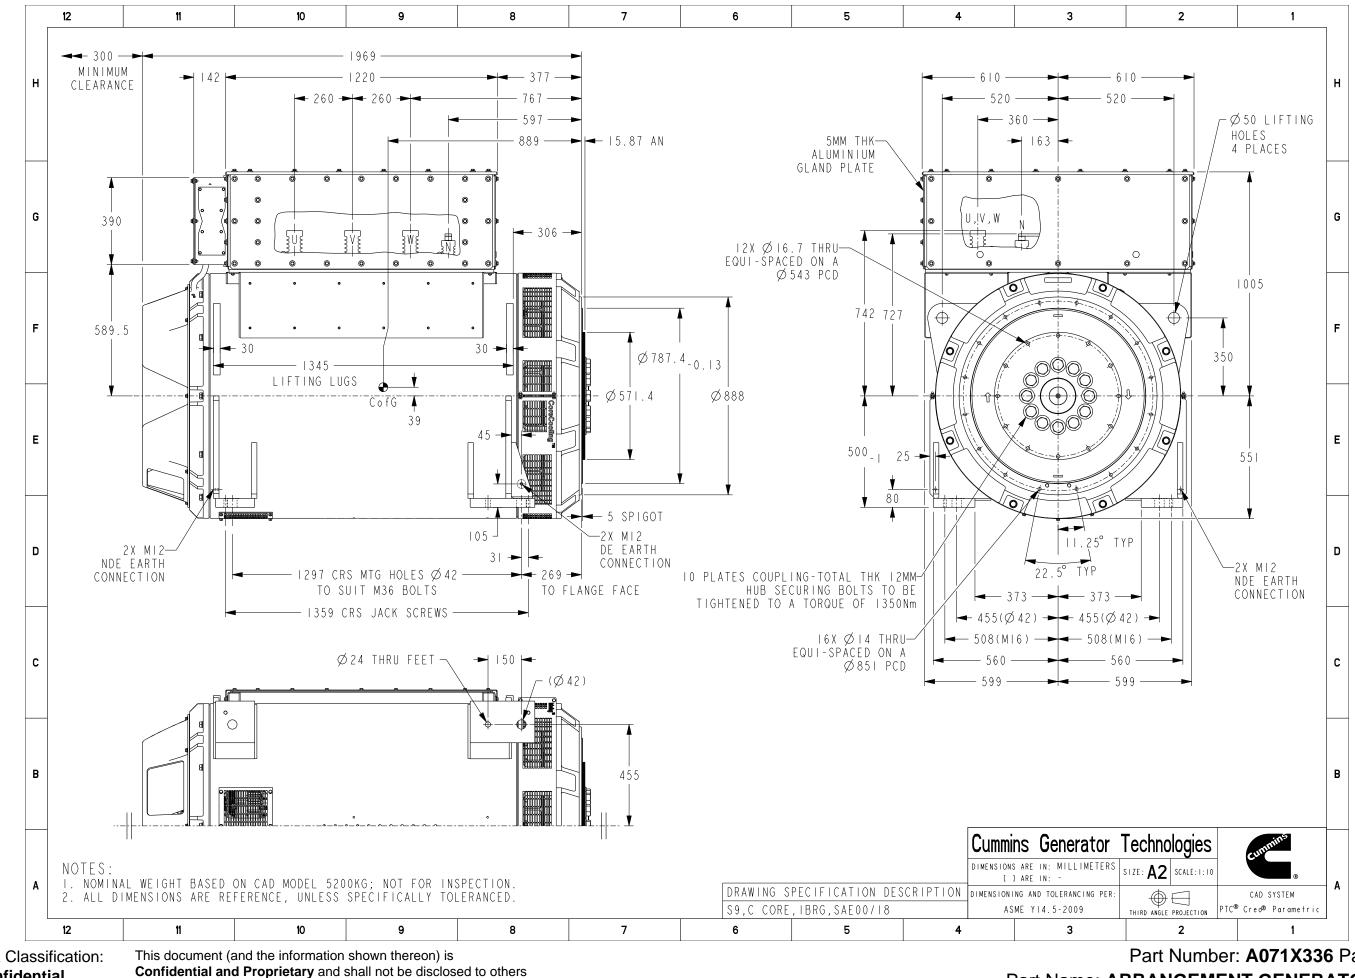

**Cummins Data Classification: Cummins Confidential** 

in hard copy or electronic form, reproduced by any means, or used for any purpose without written consent of Cummins Inc.

Part Number: A071X336 Part Revision: A Part Name: ARRANGEMENT, GENERATOR GENERAL Drawing Category: **Outline** State: **Released** Sheet 1 of 2