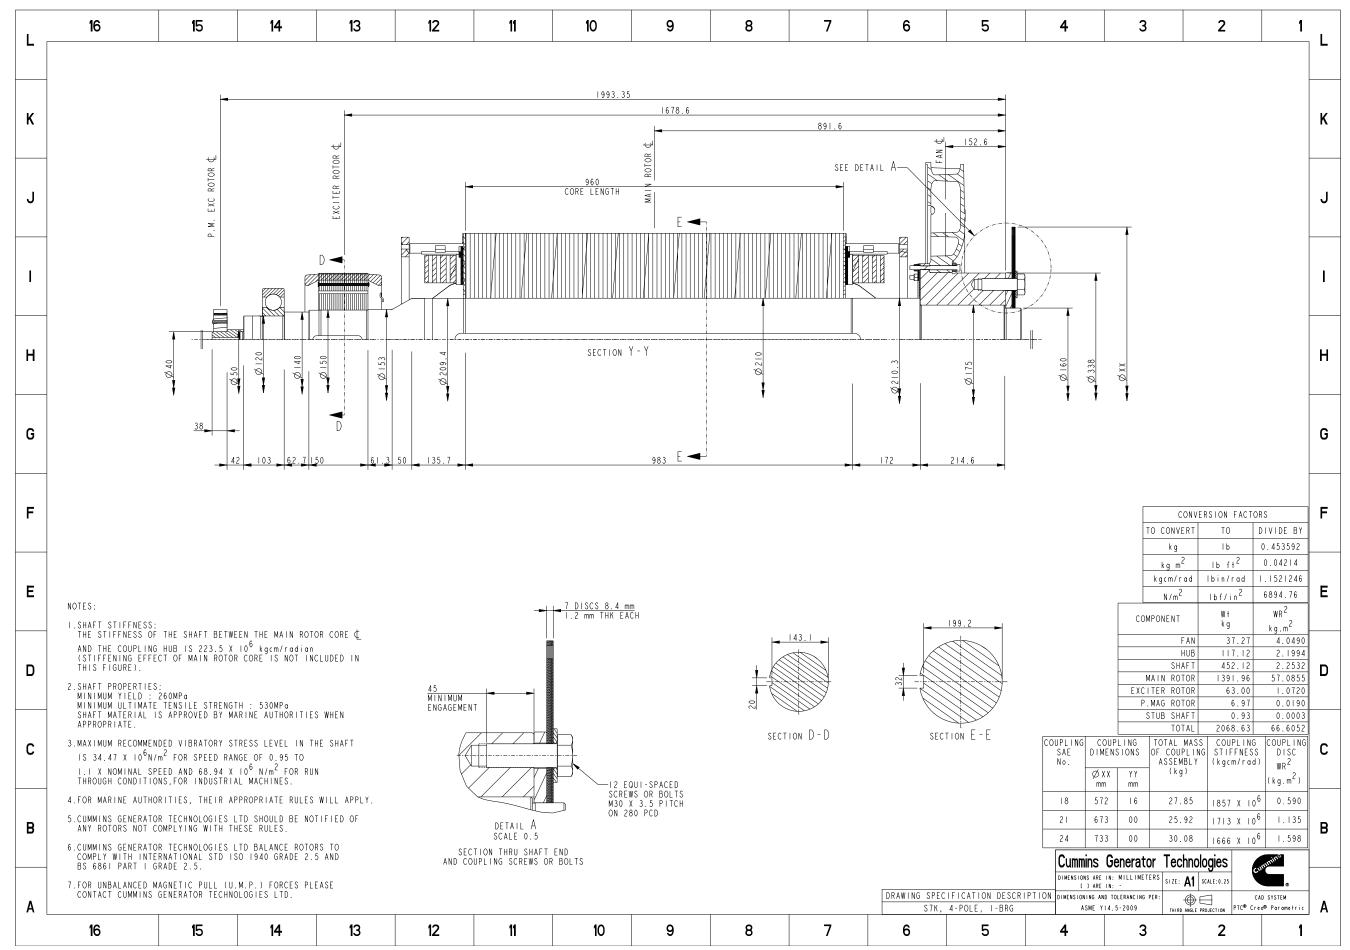

## **Drawing Revision Information**

**Description of Change(s)** 

Note: Change information is provided for reference only and does not supersede the drawing's primary content.

IN ZONE D2, UPDATE EXCITER ROTOR WT AND WR2 VALUE