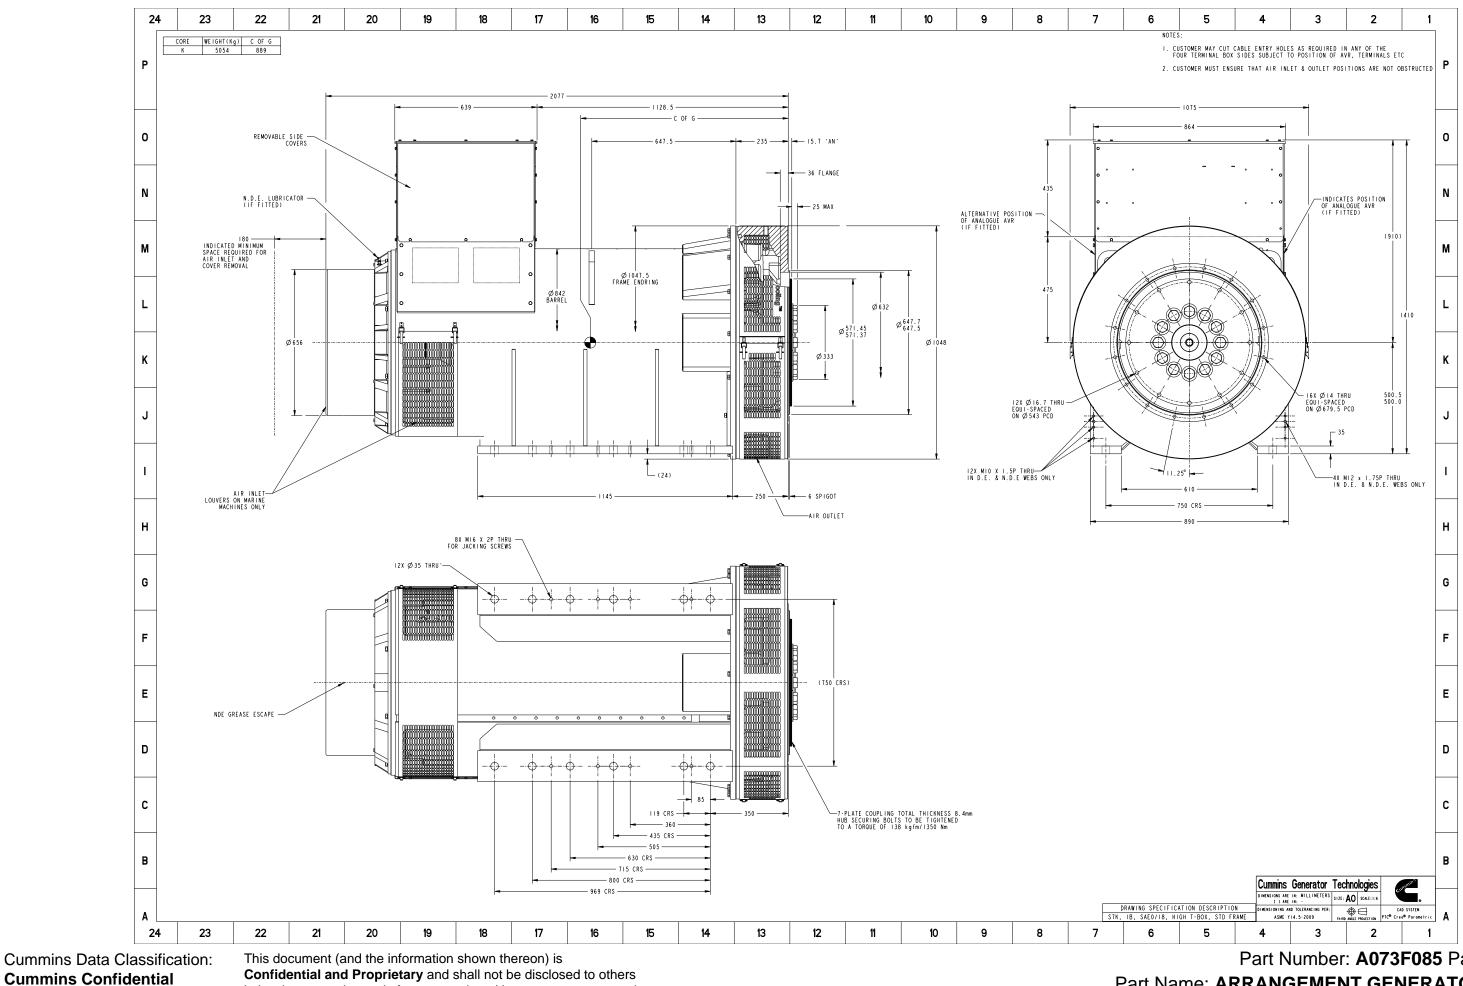

**Confidential and Proprietary** and shall not be disclosed to others in hard copy or electronic form, reproduced by any means, or used for any purpose without written consent of Cummins Inc. Part Number: A073F085 Part Revision: A Part Name: ARRANGEMENT,GENERATOR GENERAL Drawing Category: Outline State: Released Sheet 1 of 2