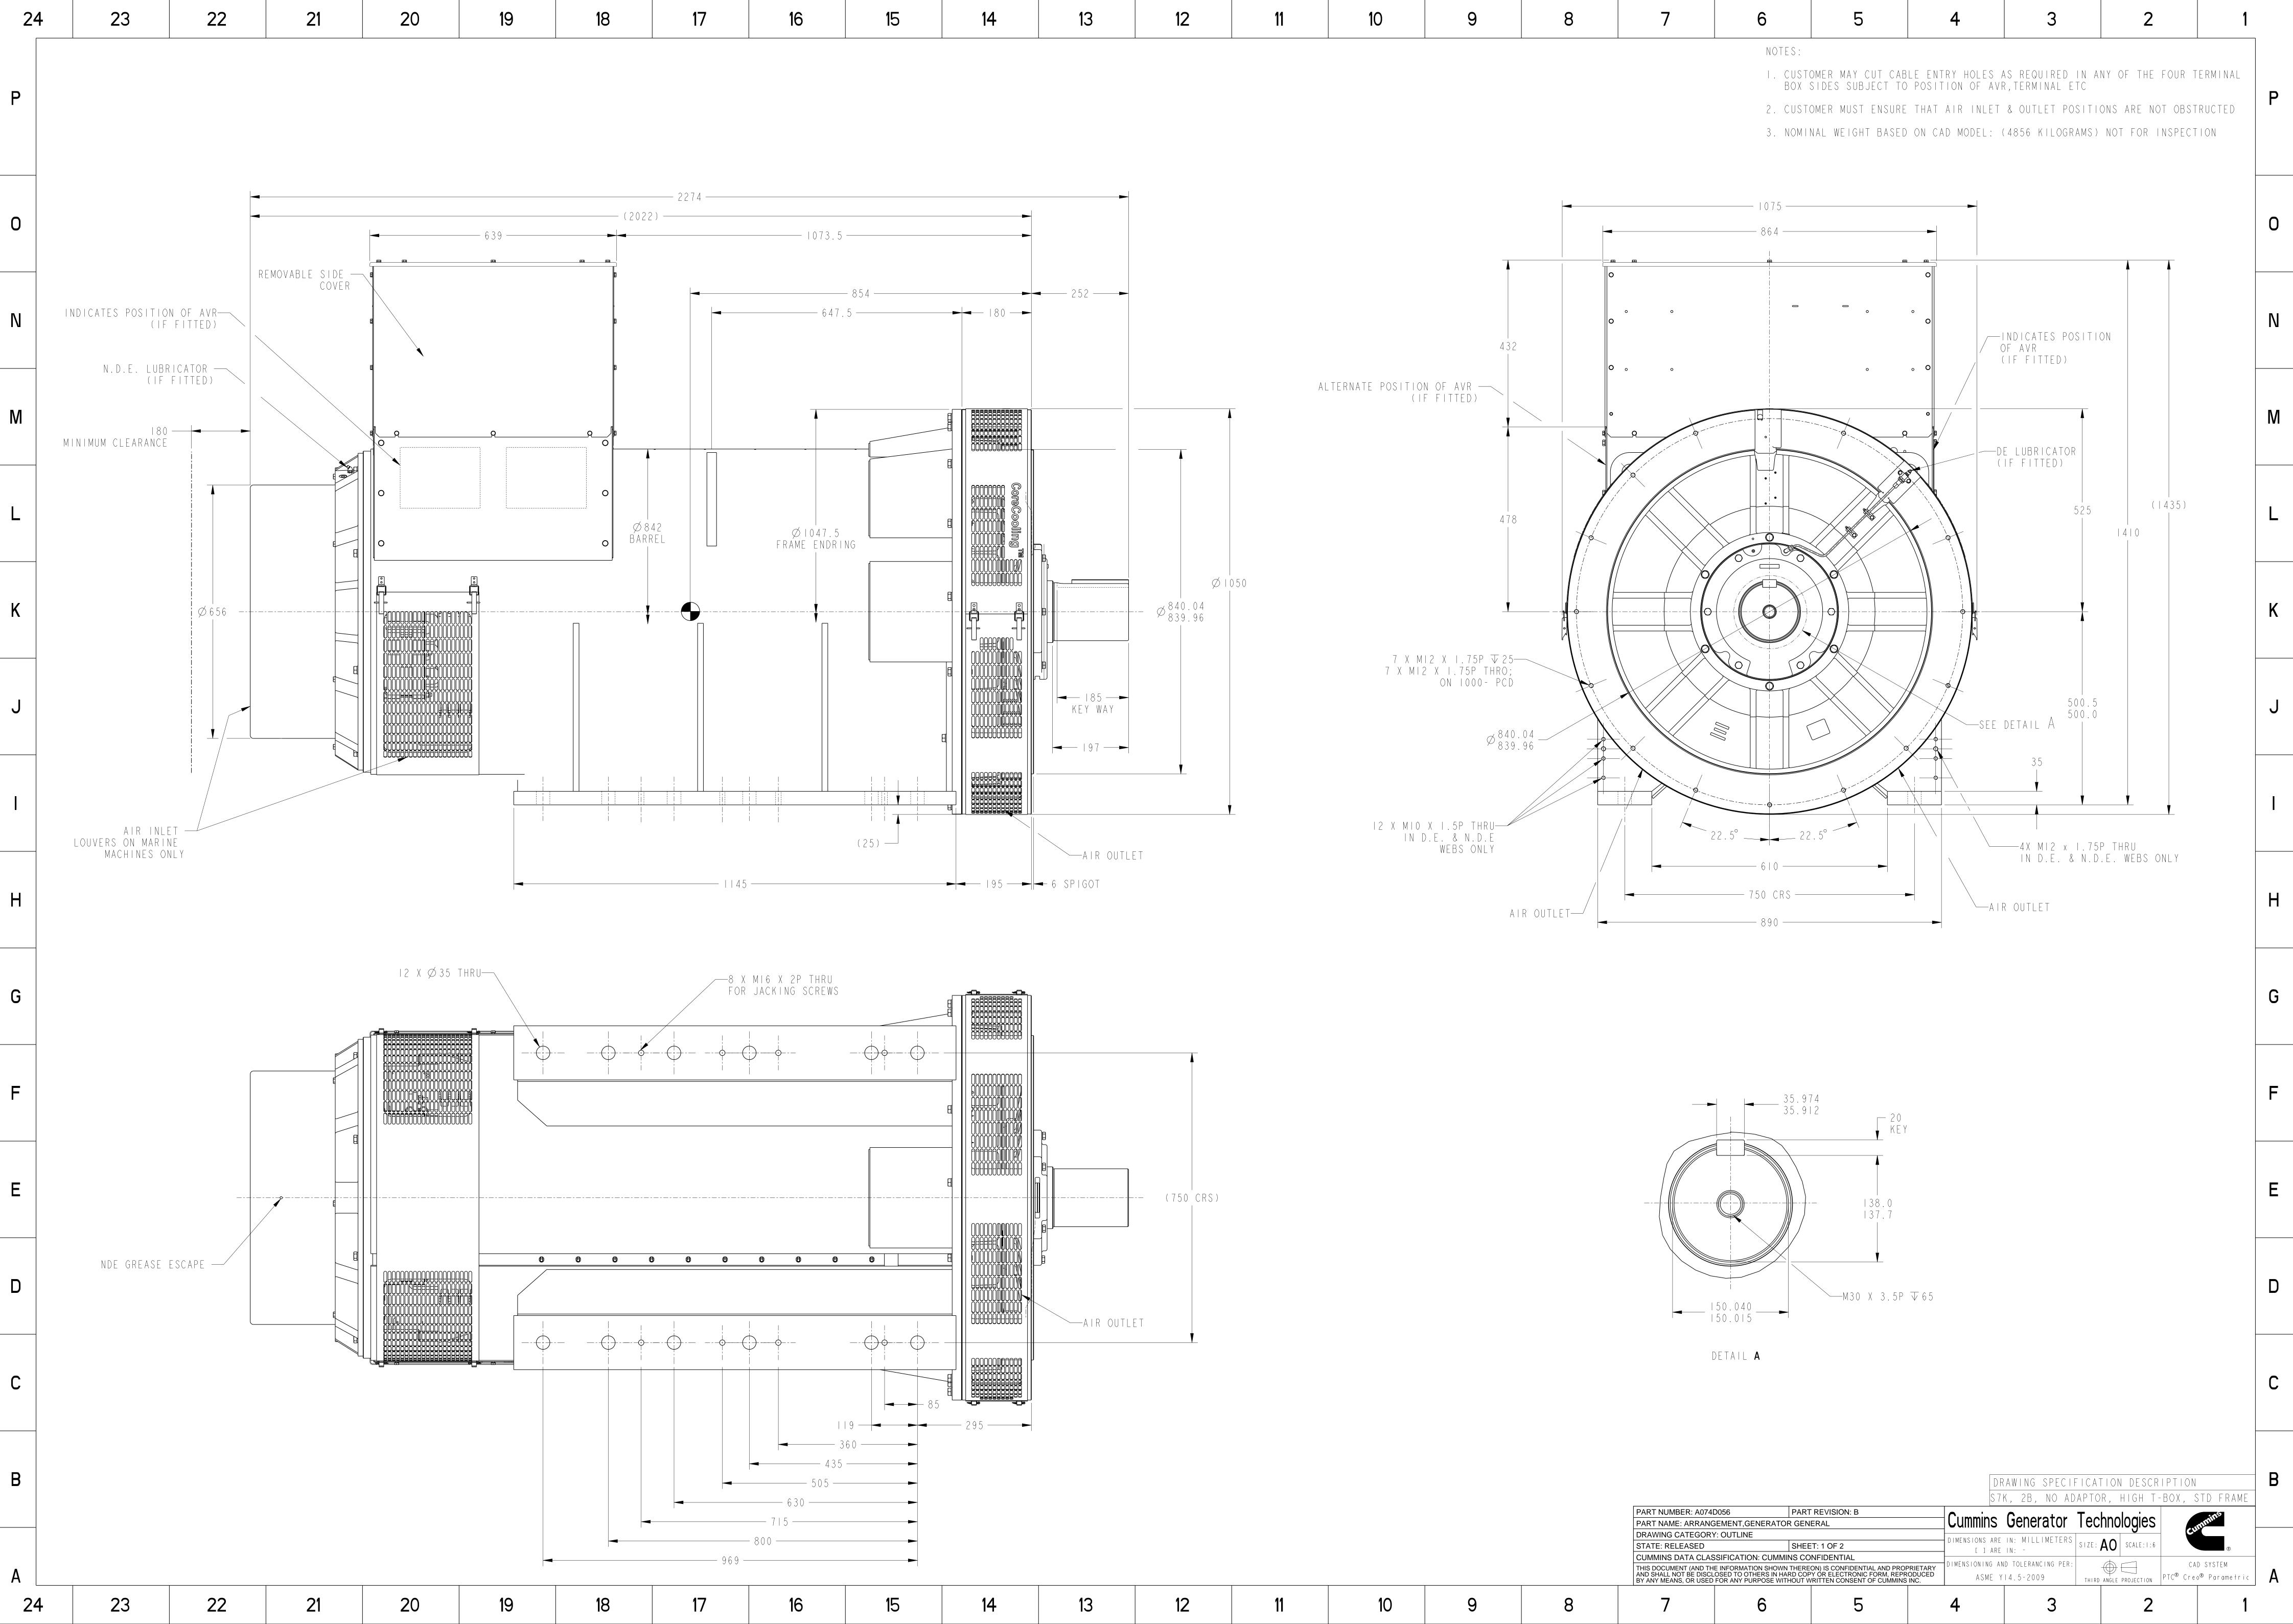

| 3 | 17 | 16 | 15 | 14 | 13 | 12 |
|---|----|----|----|----|----|----|
|   |    |    |    |    |    |    |

| <br> | <br>THIS DOCUMENT (AND TH<br>AND SHALL NOT BE DISCL | SIFICATION: CUMMINS C<br>E INFORMATION SHOWN THER<br>OSED TO OTHERS IN HARD CC<br>FOR ANY PURPOSE WITHOUT | EON) IS CONFIDE<br>PY OR ELECTRO                                   |  |  |
|------|-----------------------------------------------------|-----------------------------------------------------------------------------------------------------------|--------------------------------------------------------------------|--|--|
|      |                                                     |                                                                                                           |                                                                    |  |  |
|      |                                                     |                                                                                                           |                                                                    |  |  |
|      | STATE: RELEASED                                     | SHE                                                                                                       | ET: 1 OF 2                                                         |  |  |
|      | DRAWING CATEGORY                                    | RY: OUTLINE                                                                                               |                                                                    |  |  |
|      | PART NAME: ARRANG                                   | NGEMENT, GENERATOR GENERAL                                                                                |                                                                    |  |  |
|      | PART NUMBER: A074                                   | D056 PAR                                                                                                  | T REVISION: E                                                      |  |  |
|      |                                                     | PART NAME: ARRANG<br>DRAWING CATEGORY                                                                     | PART NAME: ARRANGEMENT, GENERATOR GEN<br>DRAWING CATEGORY: OUTLINE |  |  |