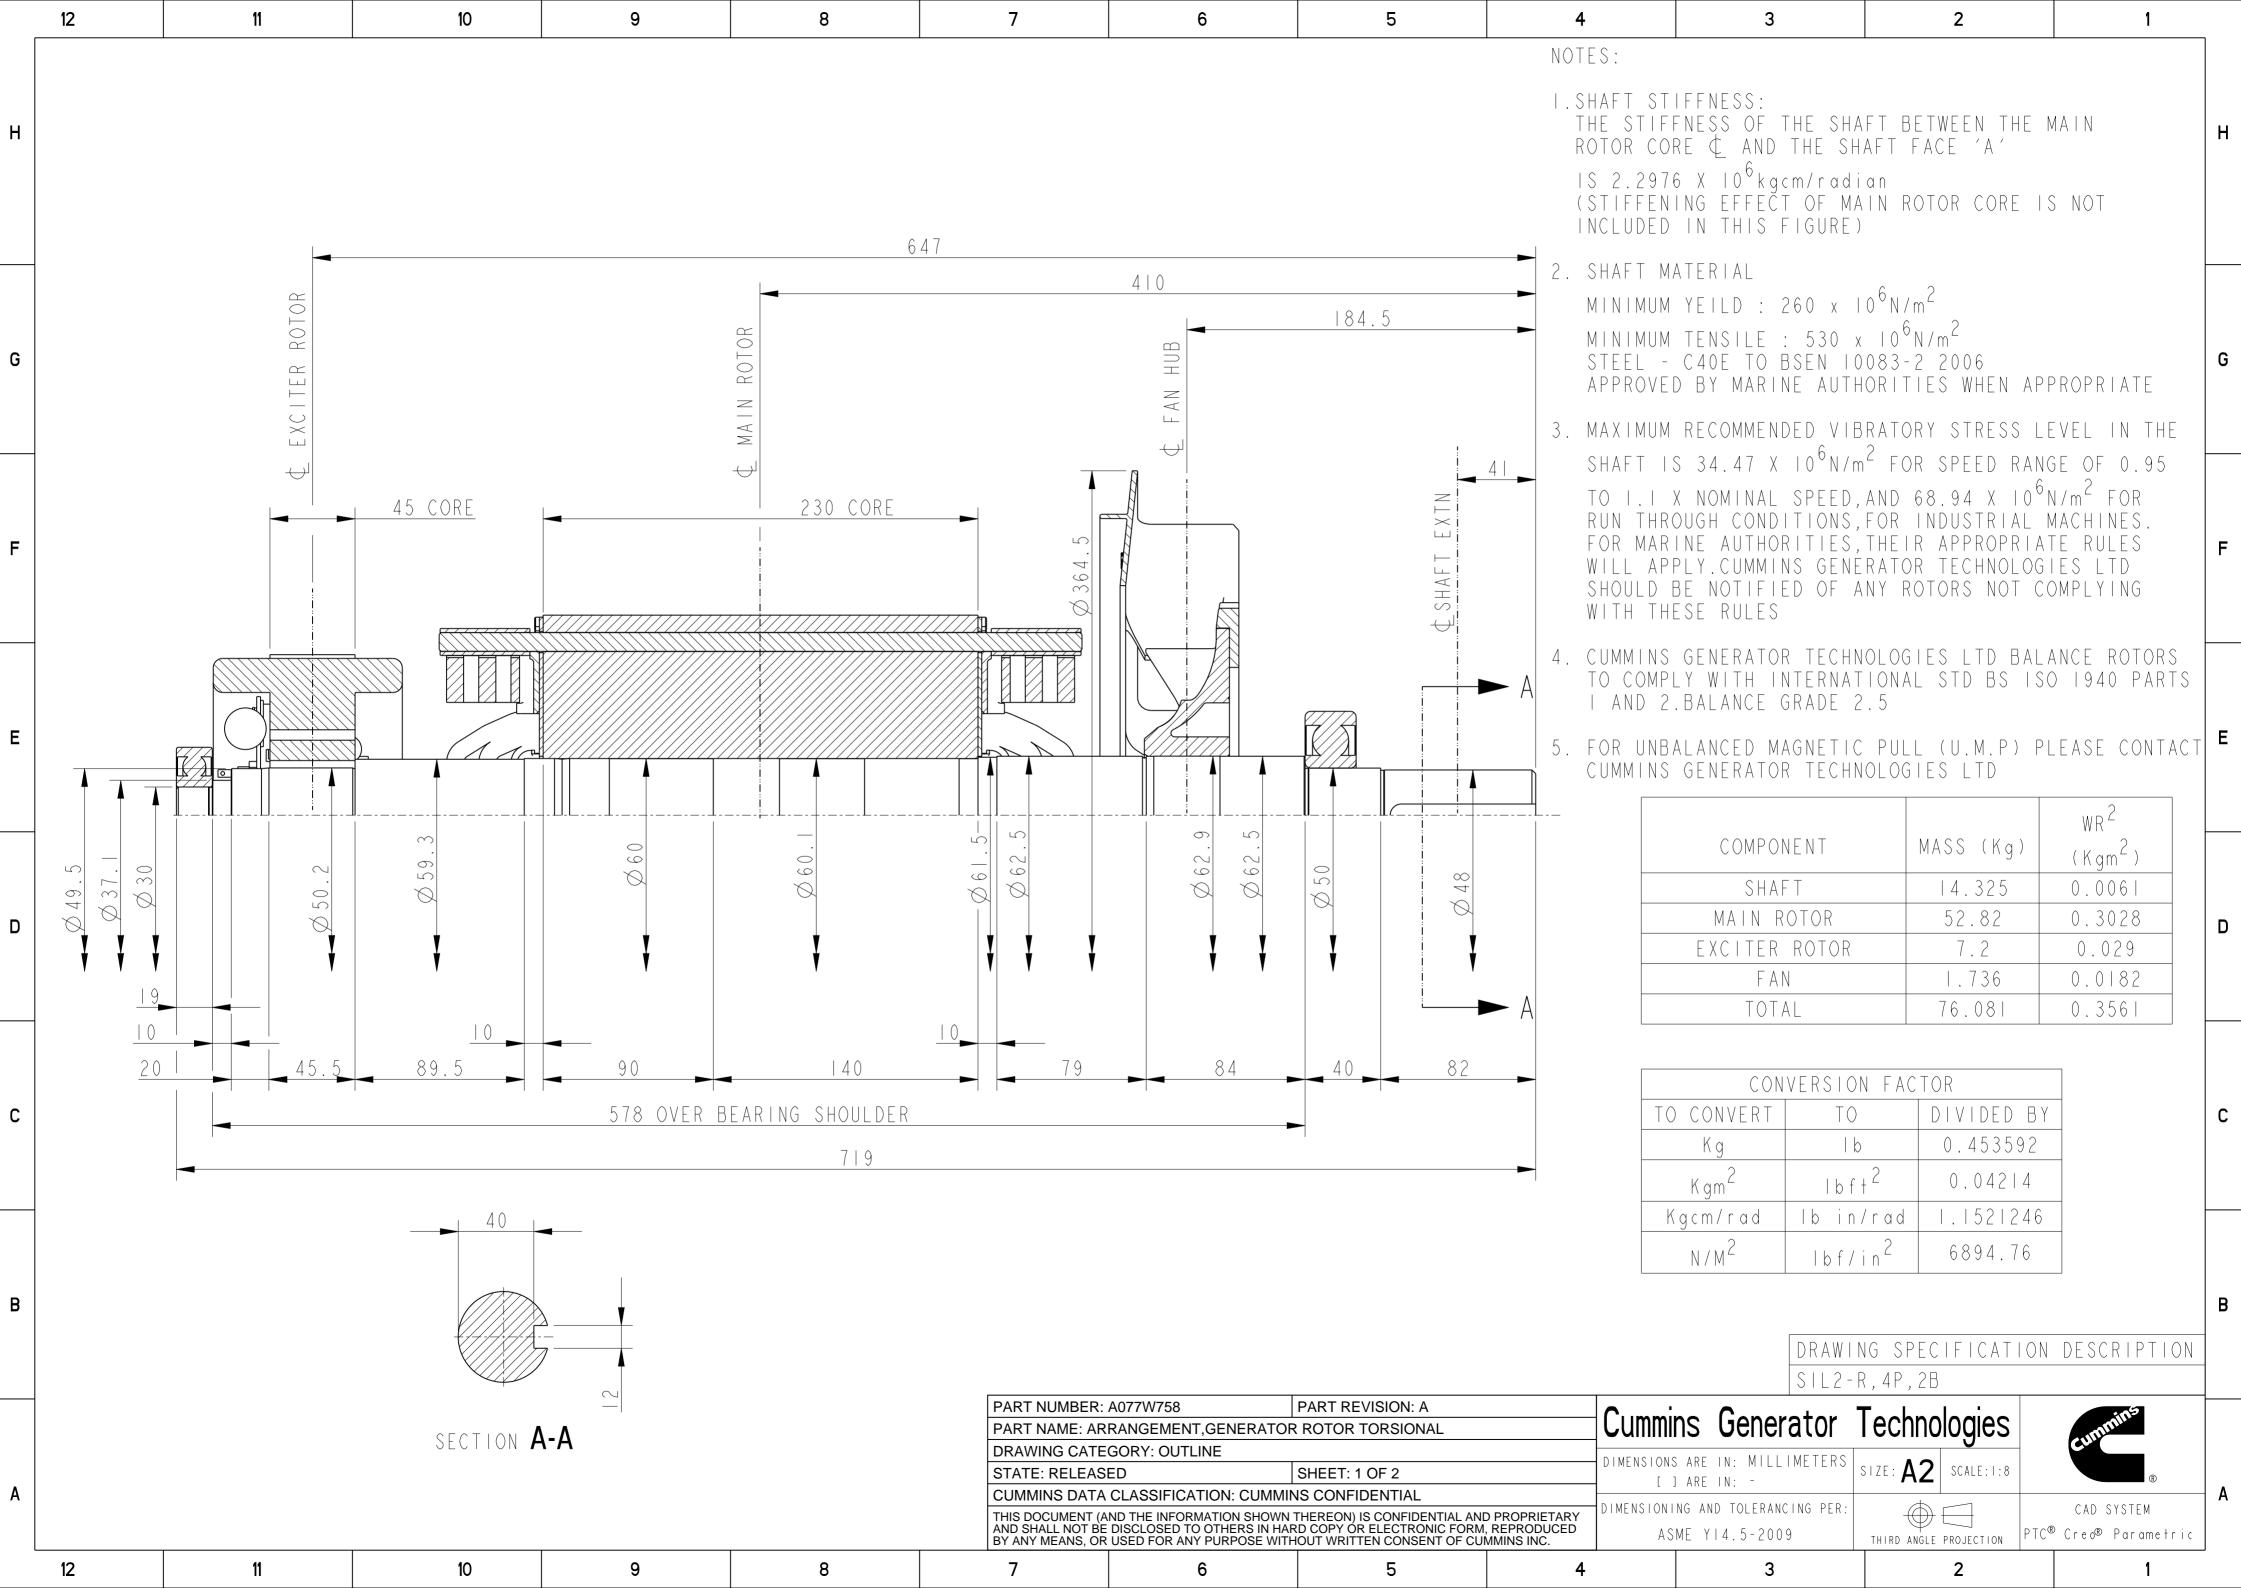

|                                                                                                                                                                       |                  |   | 1                                                    |                 |           |          |           |                                                             |
|-----------------------------------------------------------------------------------------------------------------------------------------------------------------------|------------------|---|------------------------------------------------------|-----------------|-----------|----------|-----------|-------------------------------------------------------------|
|                                                                                                                                                                       | PART REVISION: A |   | <b>^</b>                                             |                 | <b>C</b>  | Taskus   |           | :05                                                         |
| IT,GENERATOR ROTOR TORSIONAL                                                                                                                                          |                  |   | Lummi                                                | ns              | Generator | I ecnno  | logies    | ummins                                                      |
| LINE                                                                                                                                                                  |                  |   |                                                      | IN: MILLIMETERS |           |          | Cur       |                                                             |
|                                                                                                                                                                       | SHEET: 1 OF 2    |   |                                                      |                 | IN: -     | SIZE: A2 | SCALE:1:8 | ®                                                           |
| ATION: CUMMINS CONFIDENTIAL                                                                                                                                           |                  |   |                                                      |                 |           |          |           |                                                             |
| RMATION SHOWN THEREON) IS CONFIDENTIAL AND PROPRIETARY<br>TO OTHERS IN HARD COPY OR ELECTRONIC FORM, REPRODUCED<br>NY PURPOSE WITHOUT WRITTEN CONSENT OF CUMMINS INC. |                  |   | DIMENSIONING AND TOLERANCING PER:<br>ASME YI4.5-2009 |                 |           |          |           | CAD SYSTEM<br>PTC <sup>®</sup> Creo <sup>®</sup> Parametric |
| 6                                                                                                                                                                     | 5                | 4 |                                                      |                 | 3         |          | 2         | 1                                                           |

Part Number: A077W758 Part Revision: A EMENT, GENERATOR ROTOR TORSIONALCategory: Outline State: ReleasedSheet 2 of 2 Sheet 2 of 2