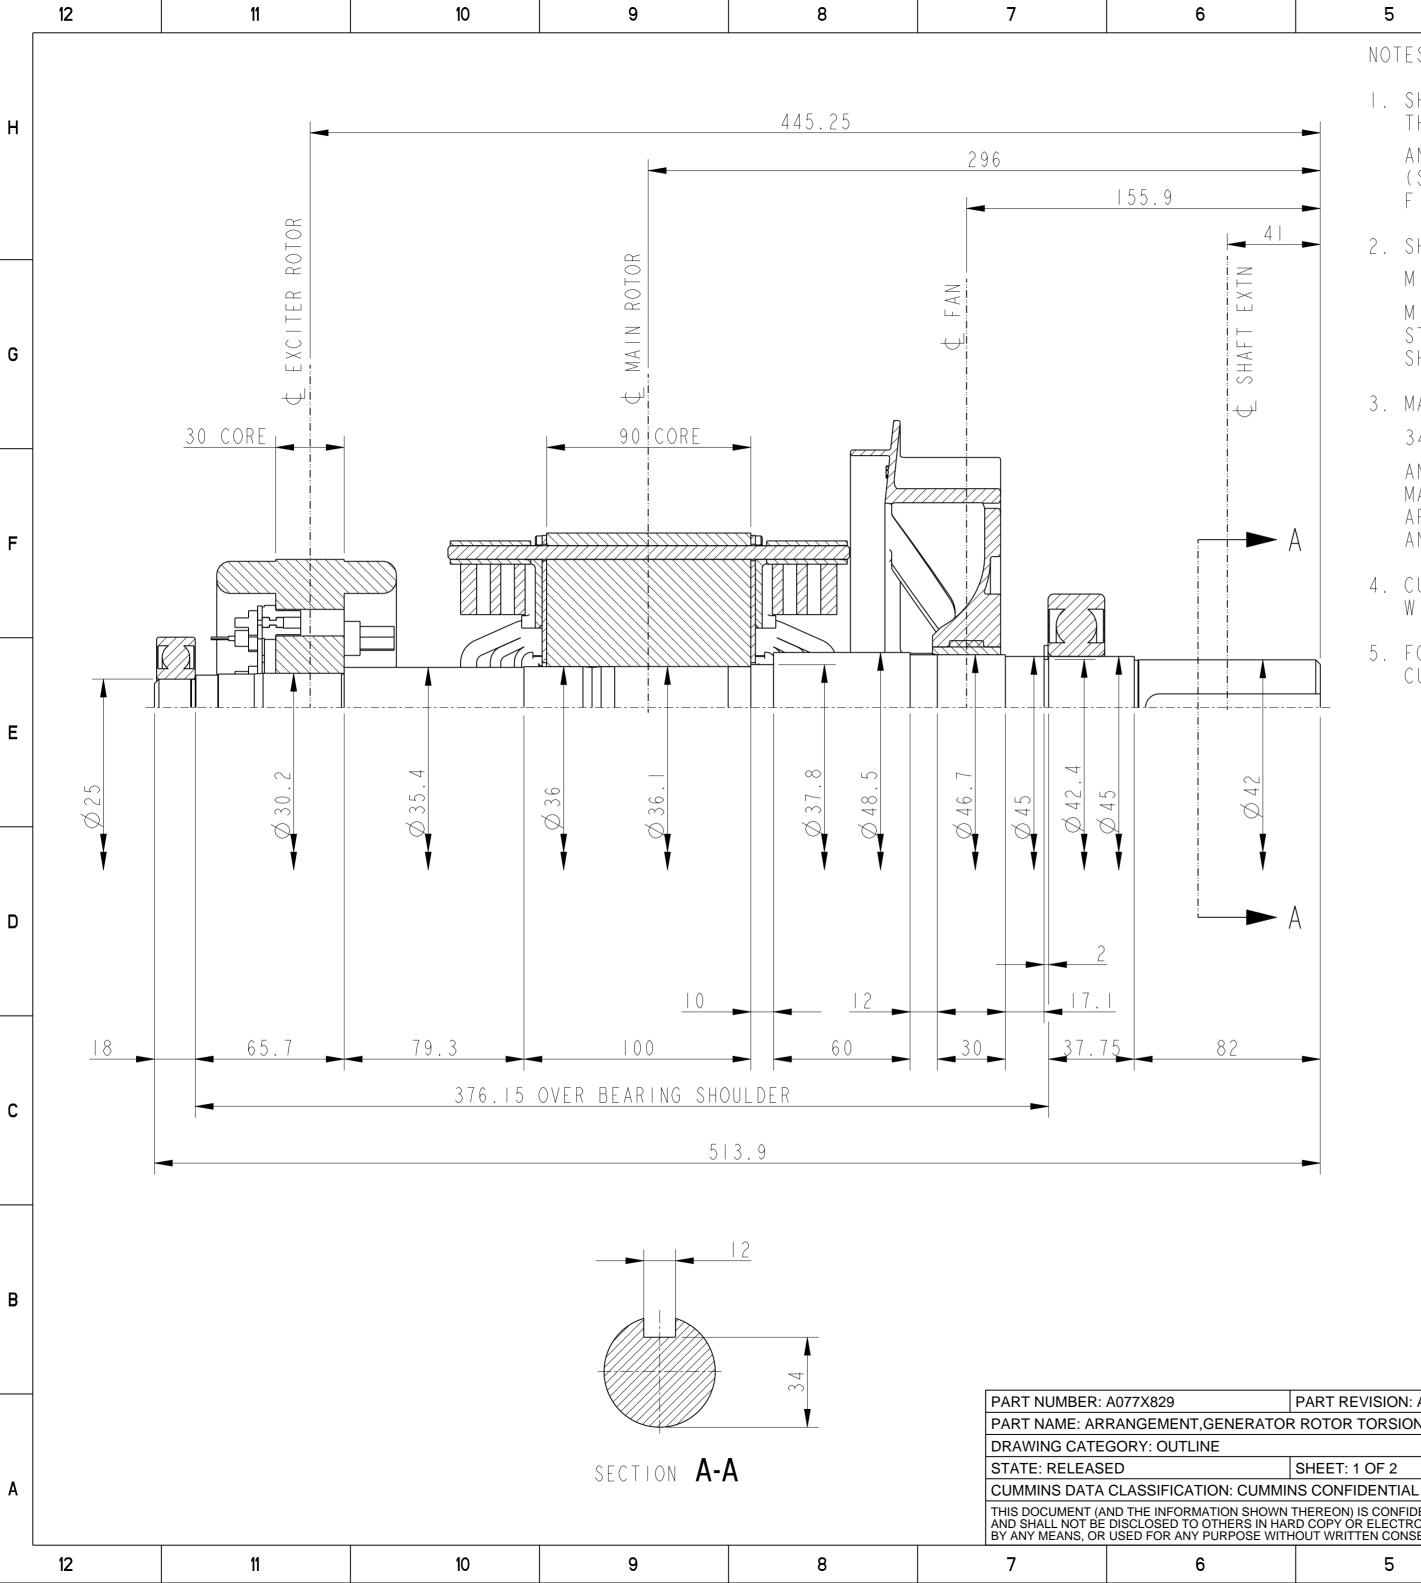

| 6            | 5                                                                         | 4                                                                                                                                                   | 3                                                                                                | 2                                                                                  | 1                                            |   |
|--------------|---------------------------------------------------------------------------|-----------------------------------------------------------------------------------------------------------------------------------------------------|--------------------------------------------------------------------------------------------------|------------------------------------------------------------------------------------|----------------------------------------------|---|
|              | NOTES:                                                                    |                                                                                                                                                     |                                                                                                  |                                                                                    |                                              |   |
| 4            | ► THE S<br>AND T<br>(STIF<br>FIGUR                                        | STIFFNESS:-<br>TIFFNESS OF THE S<br>HE SHAFT EXTENSIO<br>FENING EFFECT OF<br>E)<br>MATERIAL:-                                                       |                                                                                                  |                                                                                    |                                              | н |
| ¢ SHAFT EXTN | MINIM<br>MINIM<br>STEEL<br>SHAFT<br>3. MAXIM                              | UM YEILD : 260 x<br>UM TENSILE : 530<br>- C40E TO BSEN I<br>MATERIAL IS APP<br>UM RECOMMENDED VI<br>x 10 <sup>6</sup> N/m <sup>2</sup> FOR SF       | x 10 <sup>6</sup> N/m <sup>2</sup><br>0083-2 2006<br>ROVED BY MARINE<br>BRATORY STRESS L         | EVEL IN THE SHA                                                                    | FT IS                                        | G |
|              | AND 6<br>MACHI<br>APPLY<br>ANY R<br>4. CUMMI                              | 8.94 x 10 <sup>6</sup> N/m <sup>2</sup> FOR<br>NES FOR MARINE AU<br>CUMMINS GENERATO<br>DTORS NOT COMPLYI<br>NS GENERATOR TECH<br>INTERNATIONAL STD | OR RUN THROUGH C<br>THORITIES, THEIR<br>R TECHNOLOGIES L<br>NG WITH THESE RU<br>NOLOGIES LTD BAL | ONDITIONS,FOR IN<br>APPROPRIATE RUI<br>TD SHOULD BE NO<br>JLES<br>ANCE ROTORS TO ( | NDUSTRIAL<br>LES WILL<br>TIFIED OF<br>COMPLY | F |
| Ø 42         | D                                                                         | NBALANCED MAGNETI<br>NS GENERATOR TECH<br>COMPONENT                                                                                                 | NOLOGIES LTD<br>MASS (Kg)                                                                        | WR <sup>2</sup><br>(Kgm <sup>2</sup> )                                             | ONTACT                                       | E |
|              | Д                                                                         | SHAFT<br>FAN<br>MAIN ROTOR<br>EXCITER ROTOR<br>TOTAL                                                                                                | 4.853<br>0.4929<br>12.18<br>3.6<br>21.1259                                                       | 0.0010<br>0.0034<br>0.0327<br>0.0125<br>0.0496                                     |                                              | D |
| 82           |                                                                           | CONVERSIO<br>TO CONVERT TO<br>Kg Ik<br>Kgm <sup>2</sup> Ibf<br>Kgcm/rad Ib in                                                                       | DIVIDED BY<br>0.453592<br>+ <sup>2</sup> 0.04214<br>/rad 1.1521246                               |                                                                                    |                                              | С |
|              |                                                                           | N/M <sup>2</sup> lbf/                                                                                                                               | DRAWIN                                                                                           | NG SPECIFICATION<br>D,4P,2B                                                        | DESCRIPTION                                  | В |
| NT,GENERATOR | PART REVISION: A<br>R ROTOR TORSIONAL<br>SHEET: 1 OF 2<br>NS CONFIDENTIAL | DIMENSION                                                                                                                                           | ns Generator                                                                                     |                                                                                    | cummins                                      |   |