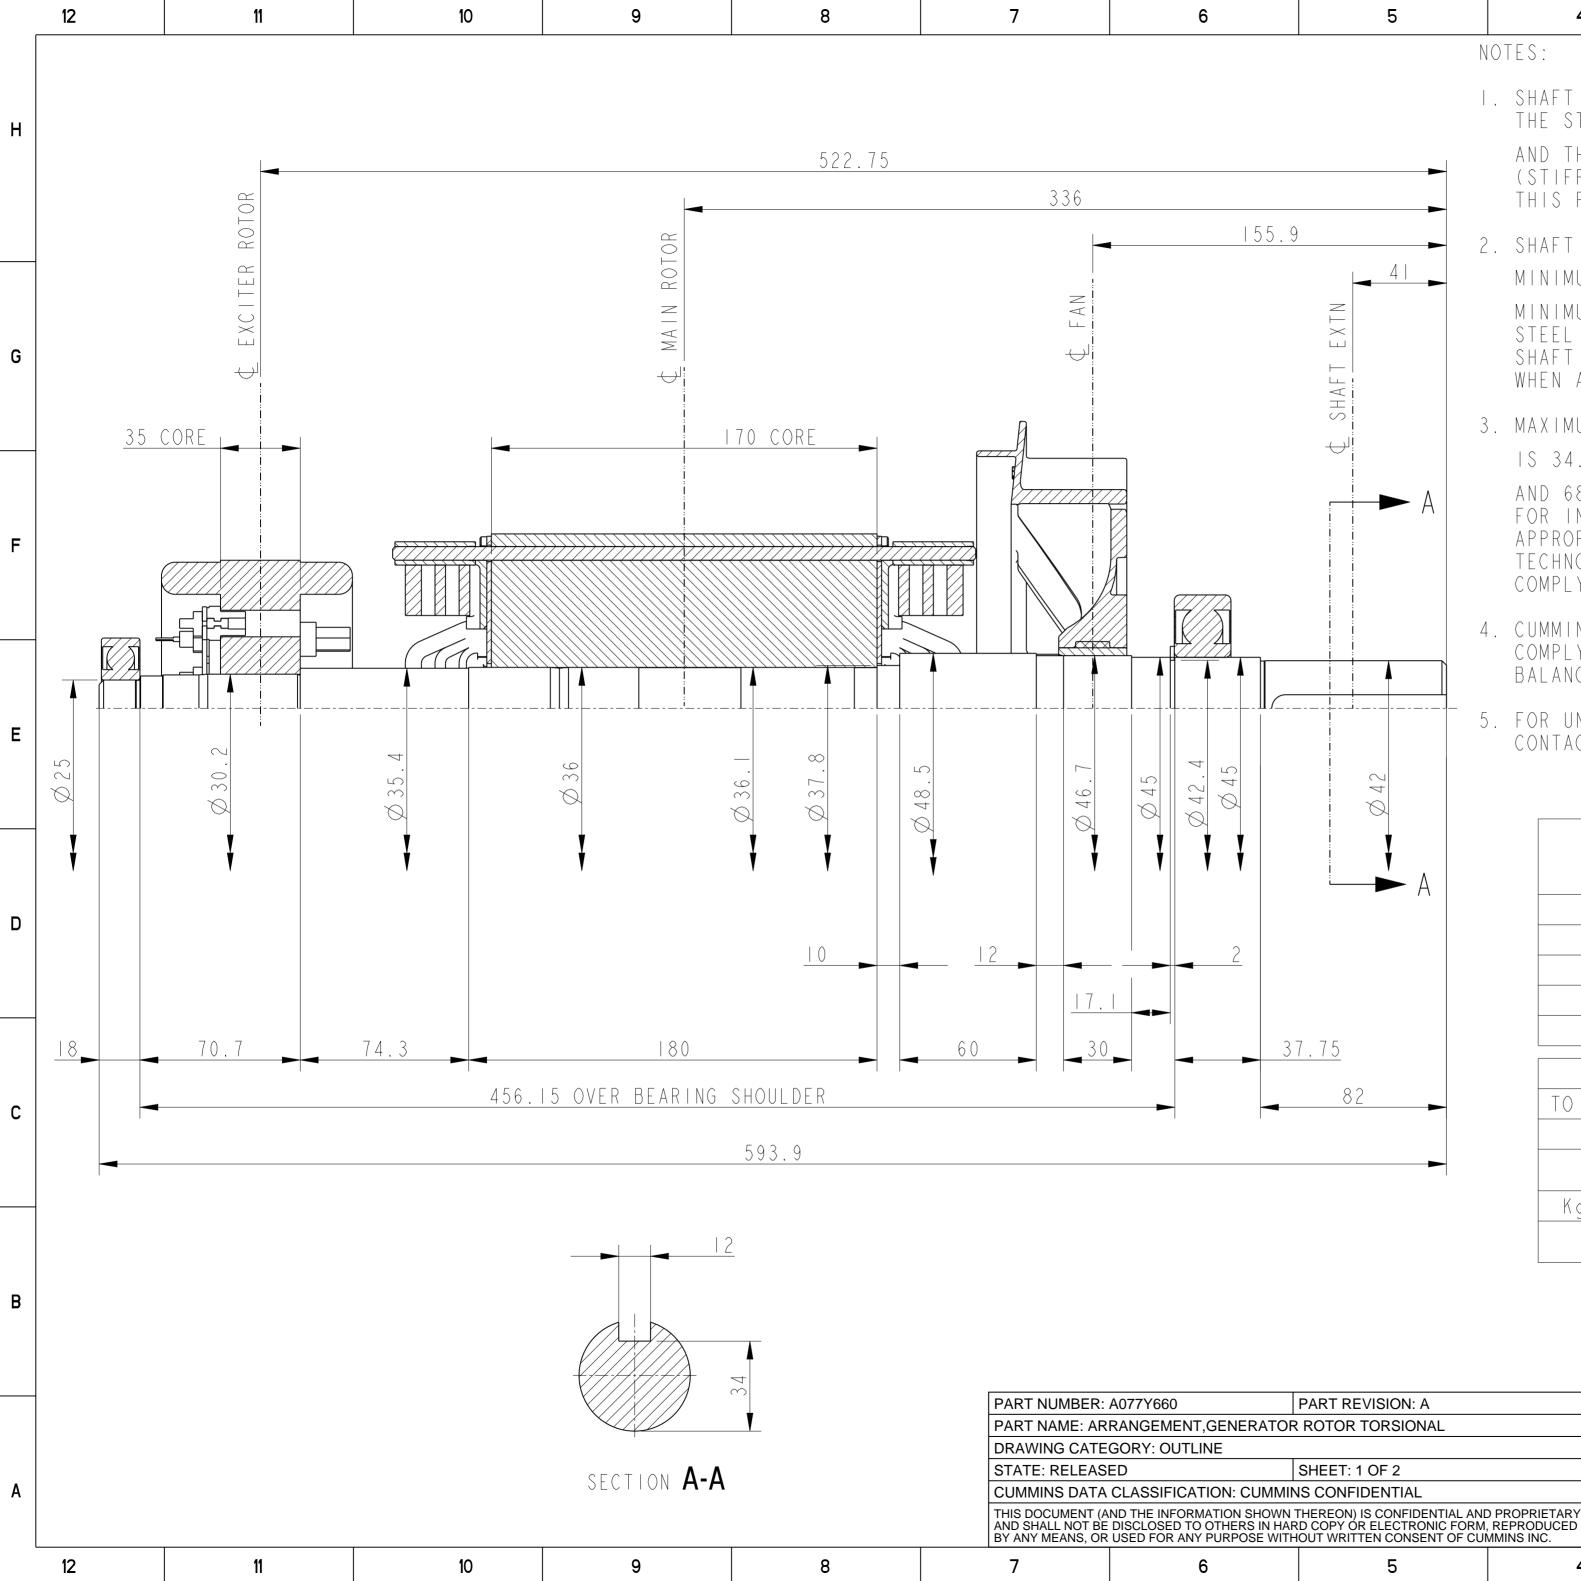

| 6                 | 5                                                      | 4                                                 | 3                                   |                          | 2                                        | 1                                         |   |
|-------------------|--------------------------------------------------------|---------------------------------------------------|-------------------------------------|--------------------------|------------------------------------------|-------------------------------------------|---|
|                   |                                                        | NOTES:                                            |                                     |                          |                                          |                                           |   |
|                   |                                                        | I. SHAFT STIFFNE                                  |                                     |                          |                                          |                                           |   |
|                   |                                                        | THE STIFFNESS<br>AND THE SHAFT                    | EXTENSION (                         | t is o 804               | 1  MAIN r<br>$18 \times 10^6 \text{ kg}$ | acm/radian                                | H |
|                   |                                                        | AND THE SHAFT<br>(STIFFENING E<br>THIS FIGURE)    | FFECT OF MA                         | IN ROTOR CO              | ORE IS NOT                               | INCLUDED IN                               |   |
| 155.9             |                                                        |                                                   | 1                                   |                          |                                          |                                           |   |
|                   | 4                                                      | 2. SHAFT MATERIA<br>MINIMUM YEILD                 |                                     | SN/m <sup>2</sup>        |                                          |                                           |   |
|                   |                                                        | MINIMUM TENSI                                     |                                     |                          |                                          |                                           |   |
|                   |                                                        |                                                   | TO BSEN 1008<br>L IS APPROVE        |                          | NF AUTHORIT                              | TIFS                                      | G |
|                   | SHAF T                                                 | WHEN APPROPRI                                     |                                     |                          |                                          |                                           |   |
|                   |                                                        | 3. MAXIMUM RECOM                                  |                                     |                          |                                          |                                           |   |
|                   |                                                        | IS 34.47 x IO                                     | <sup>6</sup> N/m <sup>2</sup> OF 0. | .95 TO I.I               | x NOMINAL                                | SPEED,                                    |   |
|                   |                                                        | AND 68.94 x I<br>For industria                    | 0° N/m² FOR<br>L MACHINES.          | RUN THROU(<br>FOR MARINI | GH CONDITIO<br>E AUTHORIT                | )NS,<br>IES. THEIR                        |   |
|                   |                                                        |                                                   | ules will af                        |                          |                                          |                                           | F |
| 7777)             |                                                        | COMPLYING WIT                                     |                                     |                          |                                          |                                           |   |
|                   |                                                        | 4. CUMMINS GENER                                  |                                     |                          |                                          |                                           |   |
|                   |                                                        | COMPLY WITH I<br>BALANCE GRADE                    |                                     | _ STD ISO                | 1940 PARTS                               | SIAND2.                                   |   |
|                   |                                                        | 5. FOR UNBALANCE                                  | D MAGNETIC F                        | DIIII (II MI             | P) FORCES                                | to pifase                                 |   |
| 4                 |                                                        | CONTACT CUMMI                                     |                                     |                          |                                          |                                           | E |
| Ø 42. 1           | 542                                                    |                                                   |                                     |                          |                                          |                                           |   |
|                   |                                                        |                                                   |                                     |                          | WR <sup>2</sup>                          |                                           |   |
| * *               |                                                        | COMPC                                             | NENT                                | MASS (Kg)                | (Kgm <sup>2</sup> )                      |                                           |   |
|                   | A                                                      | SHA                                               | ΓT                                  | 5.485                    | 0.0011                                   |                                           | D |
| 2                 |                                                        | F A                                               |                                     | 0.4929                   | 0.0034                                   |                                           |   |
|                   |                                                        | MAIN<br>EXCITER                                   |                                     | 21.09                    | 0.0629                                   |                                           |   |
|                   |                                                        | TOT                                               |                                     | 31.1679                  | 0.0804                                   |                                           |   |
|                   | 7.75                                                   | CO                                                | NVERSION FAC                        | CTOR                     |                                          | -                                         |   |
|                   | 82                                                     | TO CONVERT                                        | ТО                                  | DIVIDED E                |                                          |                                           | с |
|                   |                                                        | K g                                               | b<br>  2                            | 0.453592                 |                                          |                                           |   |
|                   |                                                        | Kgm <sup>2</sup>                                  | lbft <sup>2</sup>                   | 0.04214                  |                                          |                                           |   |
|                   |                                                        | Kgcm/rad                                          | lb in/rad                           | 6894.76                  |                                          |                                           |   |
|                   |                                                        | N / M <sup>2</sup>                                | lbf/in <sup>2</sup>                 | 0004.70                  |                                          |                                           |   |
|                   |                                                        |                                                   |                                     |                          |                                          |                                           | В |
|                   |                                                        |                                                   | D                                   | RAWING SPE               | CIFICATION                               | DESCRIPTION                               |   |
| I.                | PART REVISION: A                                       |                                                   |                                     | 0LI-S,4P,2               |                                          |                                           |   |
| NT,GENERATOR      | ROTOR TORSIONAL                                        | Cummi                                             | ns Generat                          | tor Techn                | ologies                                  | cummins                                   |   |
|                   | SHEET: 1 OF 2                                          | DIMENSIONS ARE IN: MILLIMETERS SIZE: A2 SCALE:1:6 |                                     |                          |                                          |                                           |   |
| RMATION SHOWN T   | IS CONFIDENTIAL<br>THEREON) IS CONFIDENTIAL AN         | DIMENSION                                         | ING AND TOLERANCING                 | GPER:                    |                                          | CAD SYSTEM                                | Α |
| TO OTHERS IN HARI | D COPY ÓR ELECTRONIC FORM<br>OUT WRITTEN CONSENT OF CL | 1. REPRODUCED 1 A C                               | SME YI4.5-2009                      | THIRD ANGL               | E PROJECTION PTC <sup>®</sup>            | <sup>®</sup> Creo <sup>®</sup> Parametric | J |