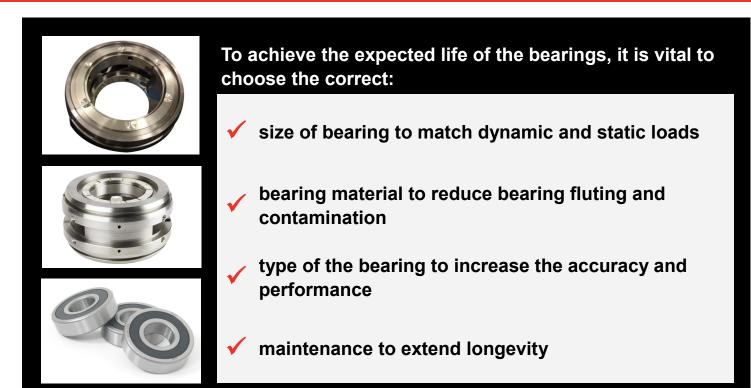

### **Bearings**

#### **NEWAGE**<sup>°</sup> | **STAMFORD**<sup>°</sup> | **AvK**<sup>°</sup> have been producing quality for over 100 years, choose Genuine parts to maximise the life of your alternator