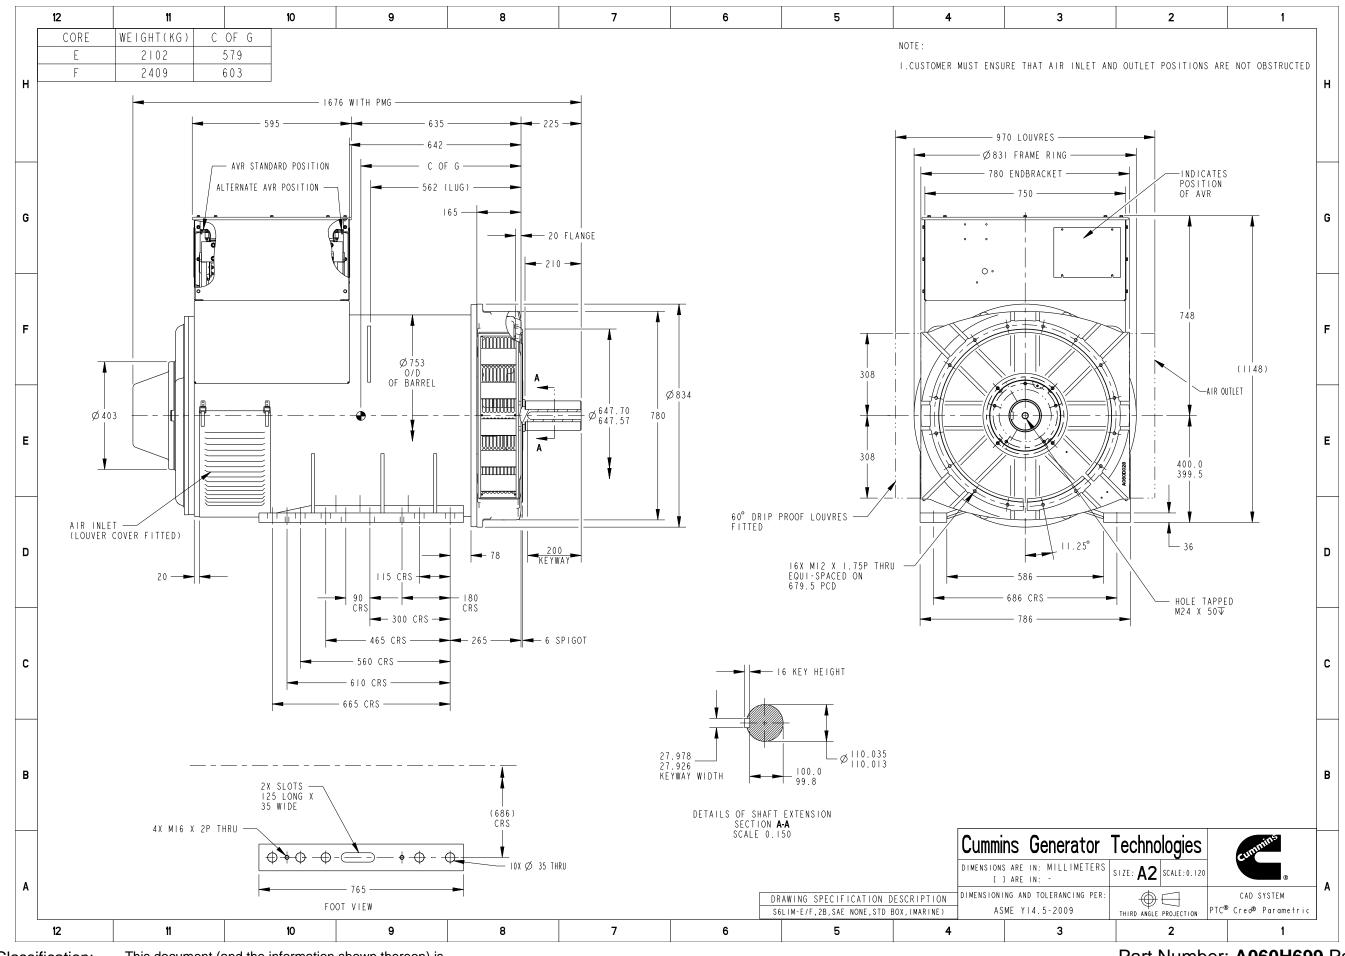

Cummins Data Classification: Cummins Confidential This document (and the information shown thereon) is **Confidential and Proprietary** and shall not be disclosed to others in hard copy or electronic form, reproduced by any means, or used for any purpose without written consent of Cummins Inc. Part Number: A060H699 Part Revision: D Part Name: ARRANGEMENT,GENERATOR GENERAL Drawing Category: Outline (Tabulation) State: Released Sheet 1 of 2

Drawing Category: Outline (Tabulation) State: Released

Sheet 2 of 2