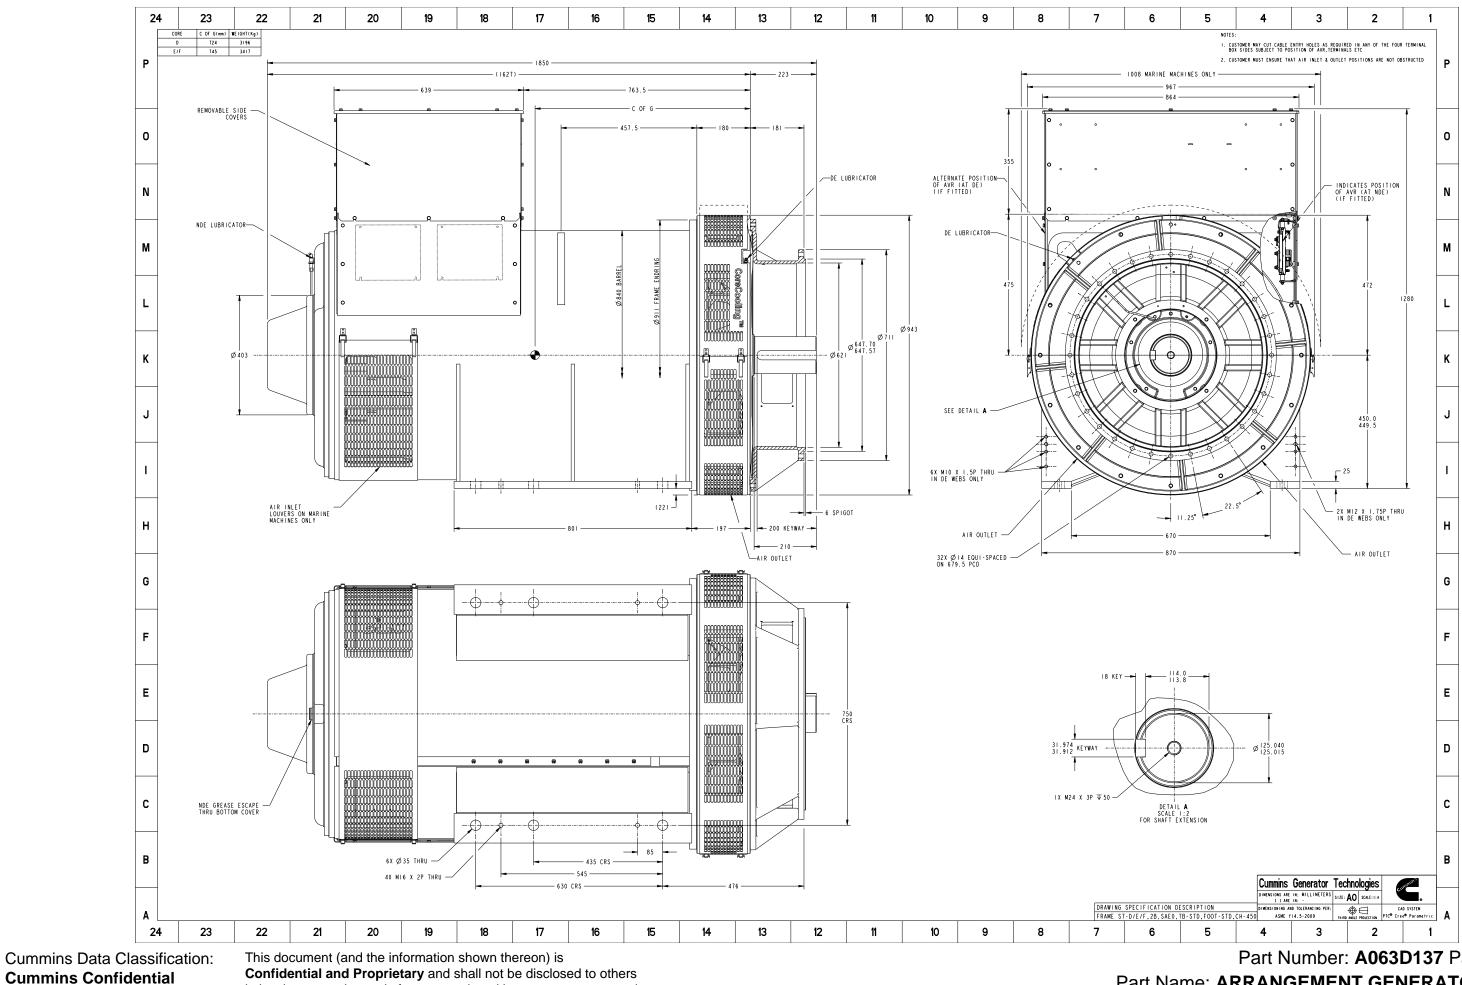

Part Number: A063D137 Part Revision: D Part Name: ARRANGEMENT, GENERATOR GENERAL Drawing Category: **Outline** State: **Released** Sheet 1 of 2

|                                                                                                                                                                                                                                                   |                           |                     | F                        | Part Number:  | A063D13     | 37        |   |                                                             |
|---------------------------------------------------------------------------------------------------------------------------------------------------------------------------------------------------------------------------------------------------|---------------------------|---------------------|--------------------------|---------------|-------------|-----------|---|-------------------------------------------------------------|
|                                                                                                                                                                                                                                                   | ninins<br>Chan<br>Manu    | ge Notice           | CN00105978               | Alternates    |             |           |   |                                                             |
| CU                                                                                                                                                                                                                                                | Manu                      | facturer Part (MEP) | No                       | Usage         | Production  | Only      |   |                                                             |
|                                                                                                                                                                                                                                                   | R Relea                   | ase Phase Code      | Production (P)           | Drawing       | Number: D   | S47105682 |   |                                                             |
|                                                                                                                                                                                                                                                   | Exter                     | nal Regulations     | No External Regulation   | Specification | Revision: E | 5         |   | 3D image provided when available for visual reference only. |
| rowing Po                                                                                                                                                                                                                                         | vision Information        |                     |                          |               |             |           |   |                                                             |
| escription of                                                                                                                                                                                                                                     | Change(s)                 |                     |                          |               |             |           |   |                                                             |
| Note: Change information is provided for reference only and does not supersede the drawing's primary content.<br>DRAWING - NOTE AMENDED TO READ 32 HOLES IN ADAPTER MATING FLANGE (WAS 16). ANGULAR POSITIONS OF HOLES (SAE POSITIONS) CLARIFIED. |                           |                     |                          |               |             |           |   |                                                             |
|                                                                                                                                                                                                                                                   |                           |                     |                          |               |             |           |   |                                                             |
| PART - NUME                                                                                                                                                                                                                                       | SER OF HOLES IN ADAPTER N | MATING FLANGE (     | TO ENGINE) INCREASED FRO | DM 16 TO 32.  |             |           |   |                                                             |
| rawing Au                                                                                                                                                                                                                                         | thorization               |                     |                          |               |             |           |   |                                                             |
| Drafter                                                                                                                                                                                                                                           | Tony Charles Clarke       |                     |                          |               | Date        | 11SEP2023 | 7 |                                                             |
| hecker                                                                                                                                                                                                                                            | Darren George Robert Lee  |                     |                          |               |             | 12SEP2023 |   |                                                             |
| Approver                                                                                                                                                                                                                                          | NO APPROVAL REQUIRED      |                     |                          |               | Date        |           |   |                                                             |
|                                                                                                                                                                                                                                                   |                           |                     |                          |               |             |           |   |                                                             |
|                                                                                                                                                                                                                                                   |                           |                     |                          |               |             |           |   |                                                             |
|                                                                                                                                                                                                                                                   |                           |                     |                          |               |             |           |   |                                                             |
|                                                                                                                                                                                                                                                   |                           |                     |                          |               |             |           |   |                                                             |
|                                                                                                                                                                                                                                                   |                           |                     |                          |               |             |           |   |                                                             |
|                                                                                                                                                                                                                                                   |                           |                     |                          |               |             |           |   |                                                             |
|                                                                                                                                                                                                                                                   |                           |                     |                          |               |             |           |   |                                                             |
|                                                                                                                                                                                                                                                   |                           |                     |                          |               |             |           |   |                                                             |
|                                                                                                                                                                                                                                                   |                           |                     |                          |               |             |           |   |                                                             |
|                                                                                                                                                                                                                                                   |                           |                     |                          |               |             |           |   |                                                             |
|                                                                                                                                                                                                                                                   |                           |                     |                          |               |             |           |   |                                                             |
|                                                                                                                                                                                                                                                   |                           |                     |                          |               |             |           |   |                                                             |
|                                                                                                                                                                                                                                                   |                           |                     |                          |               |             |           |   |                                                             |
|                                                                                                                                                                                                                                                   |                           |                     |                          |               |             |           |   |                                                             |
|                                                                                                                                                                                                                                                   |                           |                     |                          |               |             |           |   |                                                             |
|                                                                                                                                                                                                                                                   |                           |                     |                          |               |             |           |   |                                                             |
|                                                                                                                                                                                                                                                   |                           |                     |                          |               |             |           |   |                                                             |