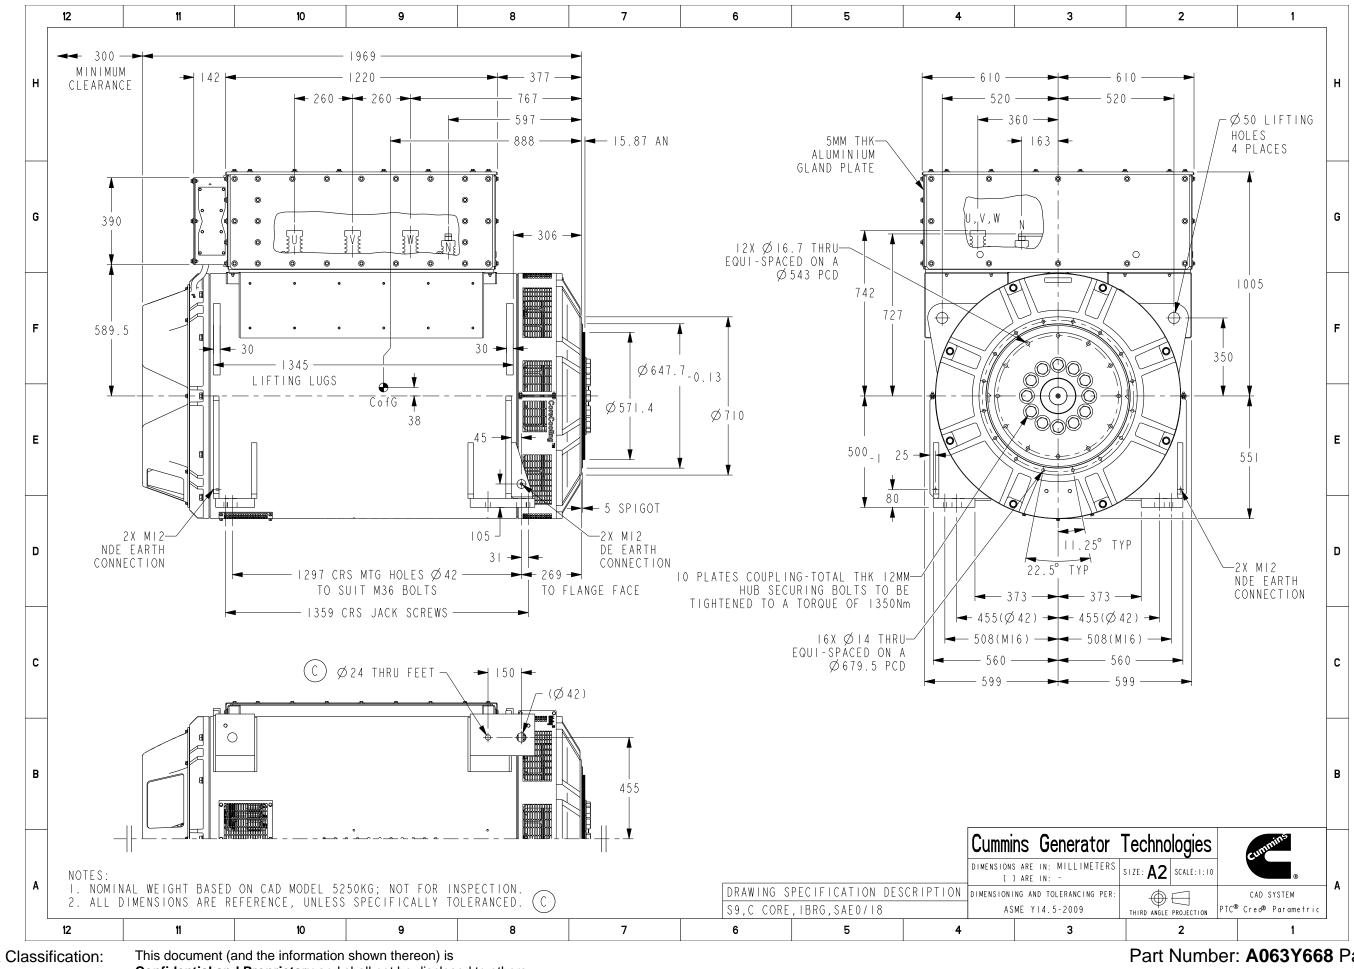

Cummins Data Classification: Cummins Confidential

**Confidential and Proprietary** and shall not be disclosed to others in hard copy or electronic form, reproduced by any means, or used for any purpose without written consent of Cummins Inc. Part Number: A063Y668 Part Revision: C Part Name: ARRANGEMENT,GENERATOR GENERAL Drawing Category: Outline State: Released Sheet 1 of 2

Drawing Category: **Outline** State: **Released** 

Sheet 2 of 2