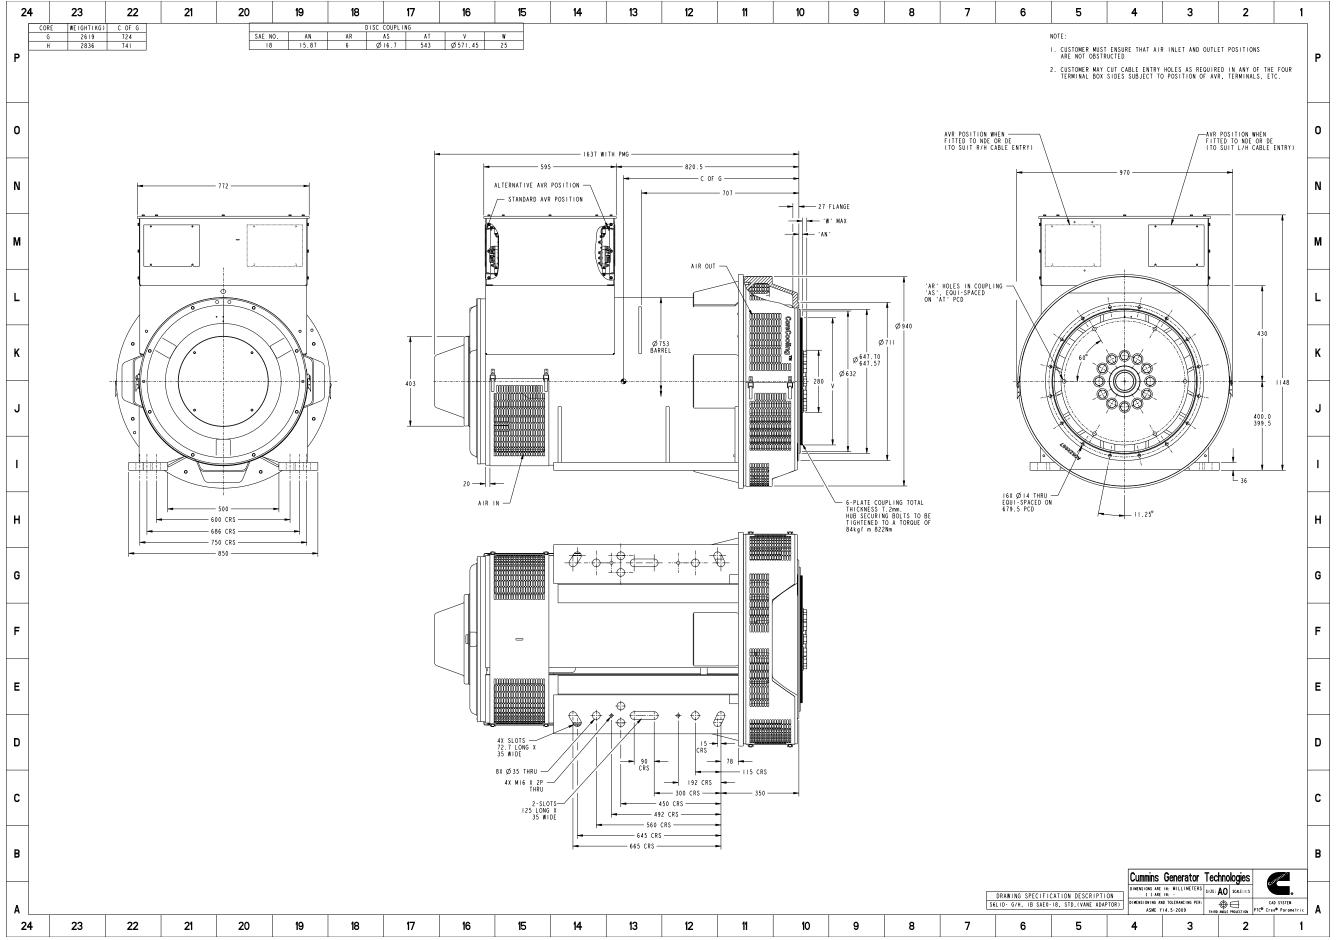

Part Number: A064H941 Part Revision: B

Part Name: ARRANGEMENT,GENERATOR GENERAL
Drawing Category: Outline State: Released Sheet 1 of 2

## Part Number: A064H941

| Change Notice           | CN00033075             | Alternates               |                    |
|-------------------------|------------------------|--------------------------|--------------------|
| Manufacturer Part (MEP) | No                     | Usage                    | Production Only    |
| Release Phase Code      | Production (P)         | Drawing<br>Specification | Number: DS47030932 |
| External Regulations    | No External Regulation |                          | Revision: B        |