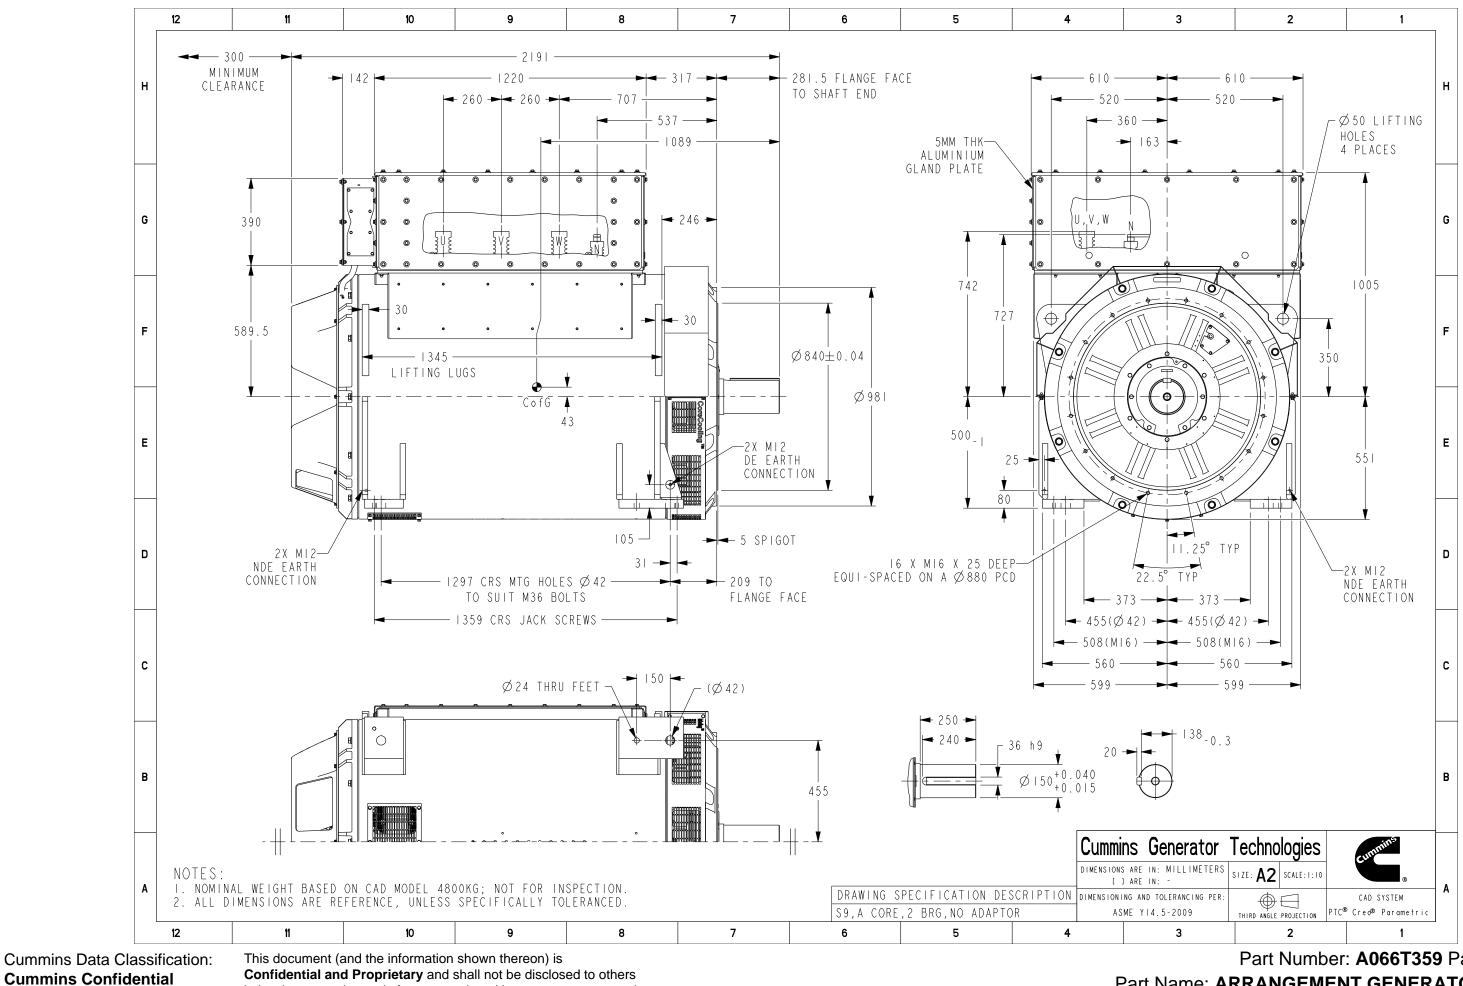

in hard copy or electronic form, reproduced by any means, or used for any purpose without written consent of Cummins Inc.

Part Number: A066T359 Part Revision: A Part Name: ARRANGEMENT, GENERATOR GENERAL Drawing Category: **Outline** State: **Released** Sheet 1 of 2

Drawing Category: **Outline** State: **Released**