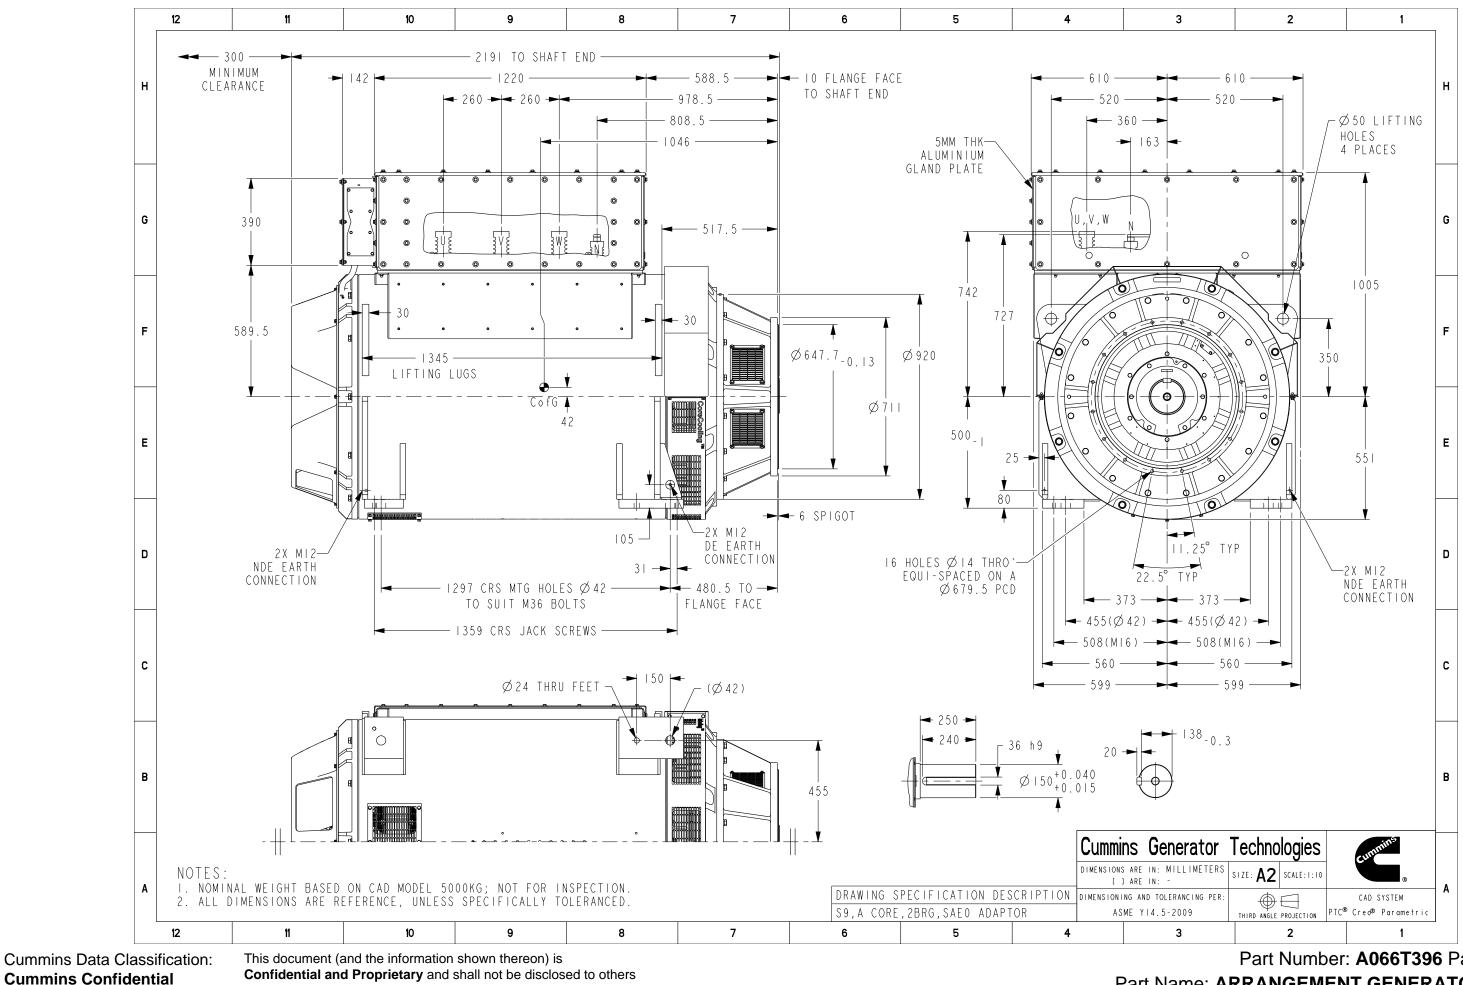

in hard copy or electronic form, reproduced by any means, or used for any purpose without written consent of Cummins Inc.

Document Generated: 24MAR2021 12:41 GMT

Part Number: A066T396 Part Revision: A Part Name: ARRANGEMENT, GENERATOR GENERAL Drawing Category: **Outline** State: **Released** Sheet 1 of 2

Drawing Category: **Outline** State: **Released**