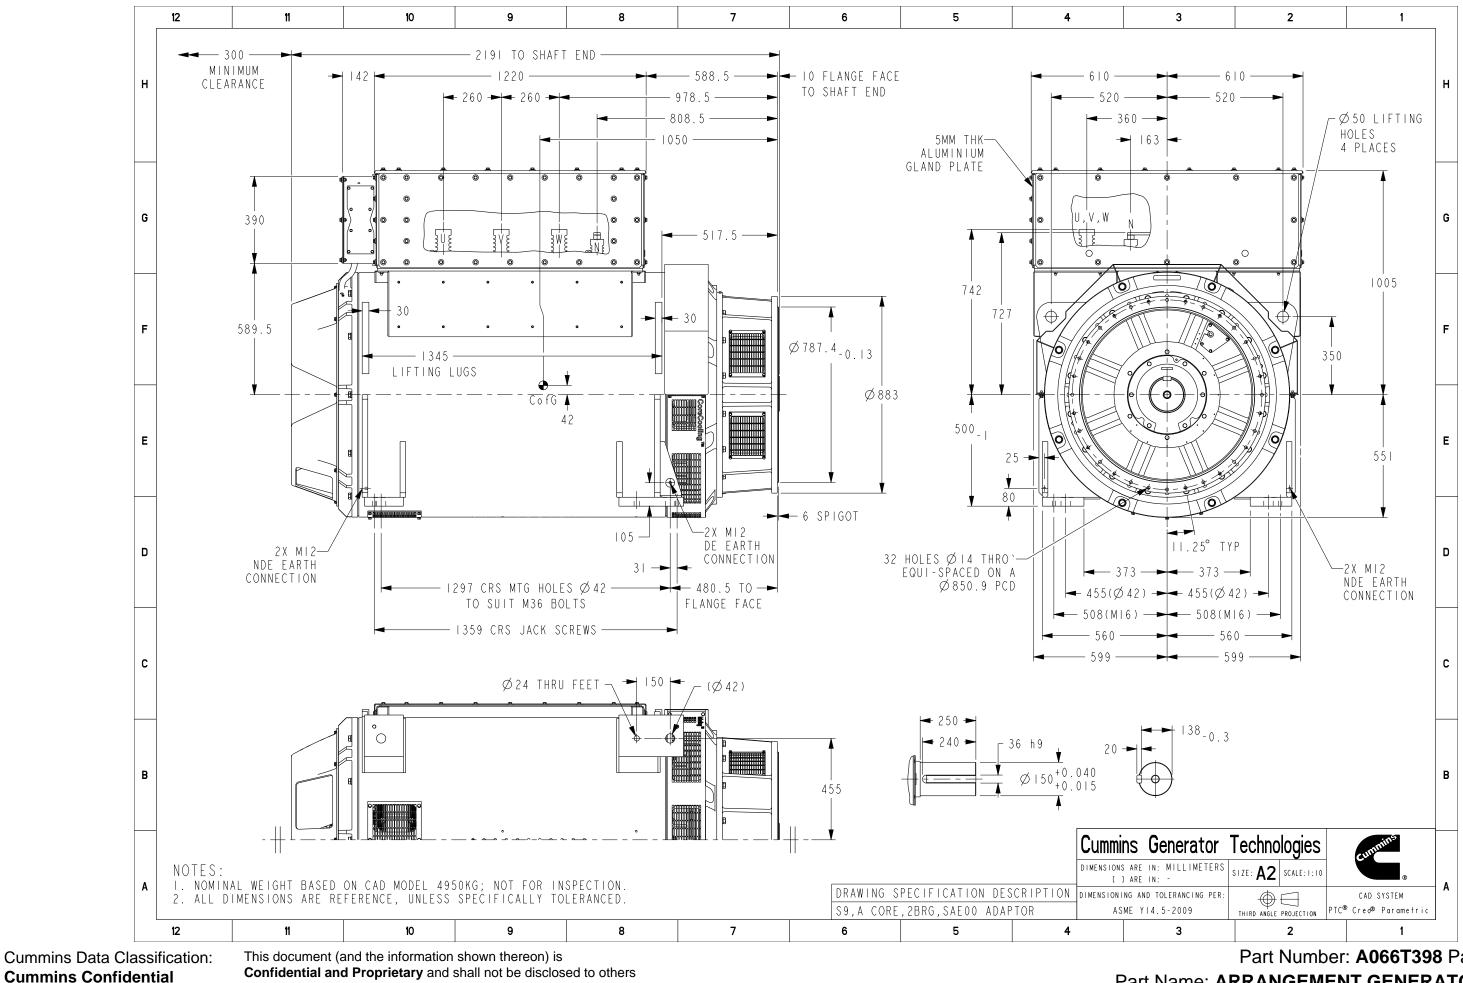

in hard copy or electronic form, reproduced by any means, or used for any purpose without written consent of Cummins Inc.

Document Generated: 24MAR2021 12:40 GMT

Part Number: A066T398 Part Revision: A Part Name: ARRANGEMENT, GENERATOR GENERAL Drawing Category: **Outline** State: **Released** Sheet 1 of 2

Drawing Category: **Outline** State: **Released**