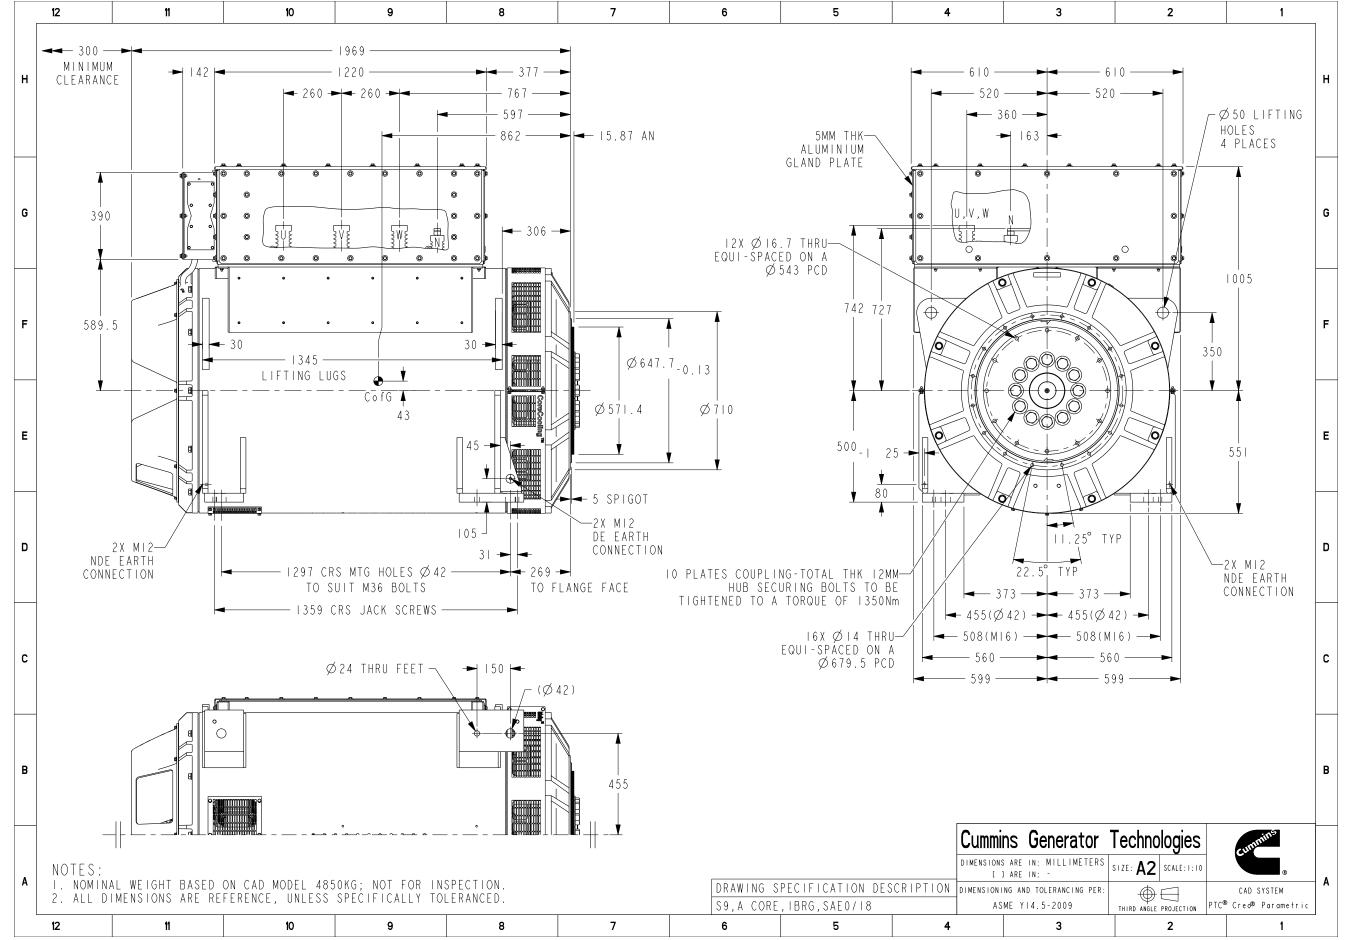

Part Number: A066V045 Part Revision: A

Part Name: ARRANGEMENT, GENERATOR GENERAL

Drawing Category: Outline State: Released Sheet 1 of 2

## Part Number: A066V045

| Change Notice           | CN00031350     | Alternates             |                        |
|-------------------------|----------------|------------------------|------------------------|
| Manufacturer Part (MEP) | No             | Usage                  | Production and Service |
| Release Phase Code      | Production (P) | Drawing Specification  | DS47070645             |
| External Regulations    |                | No External Regulation |                        |