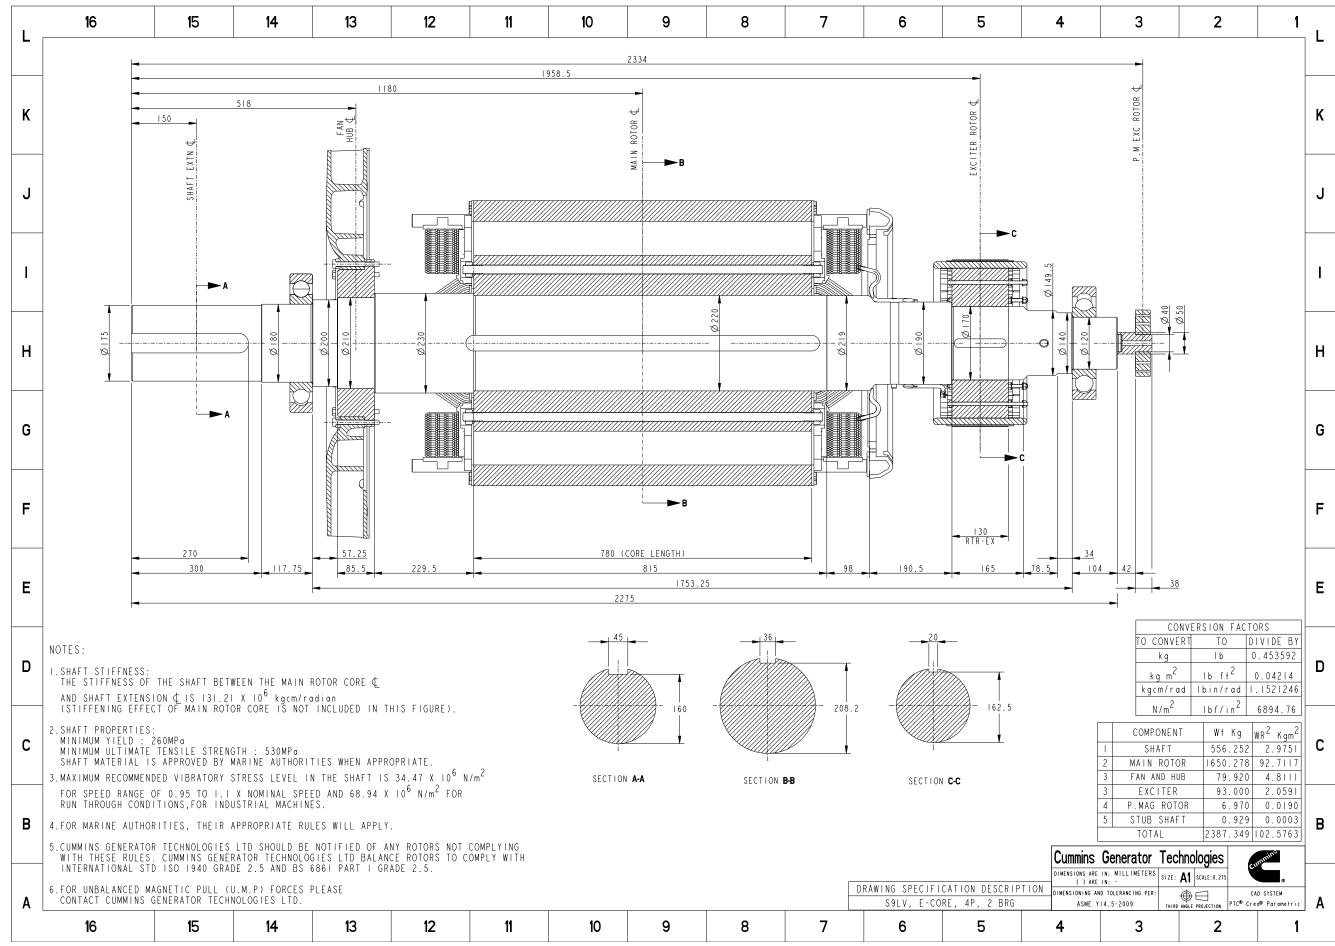

## Part Number: A071U926

| Change Notice           | CN00115535             | Alternates               |                    |
|-------------------------|------------------------|--------------------------|--------------------|
| Manufacturer Part (MEP) | No                     | Usage                    | Production Only    |
| Release Phase Code      | Production (P)         | Drawing<br>Specification | Number: DS47101307 |
| External Regulations    | No External Regulation |                          | Revision: C        |

Part Name: APPANGEMENT GENERATOR POTOR TOPSIONAL

in hard copy or electronic form, reproduced by any means, or used for any purpose without written consent of Cummins Inc.