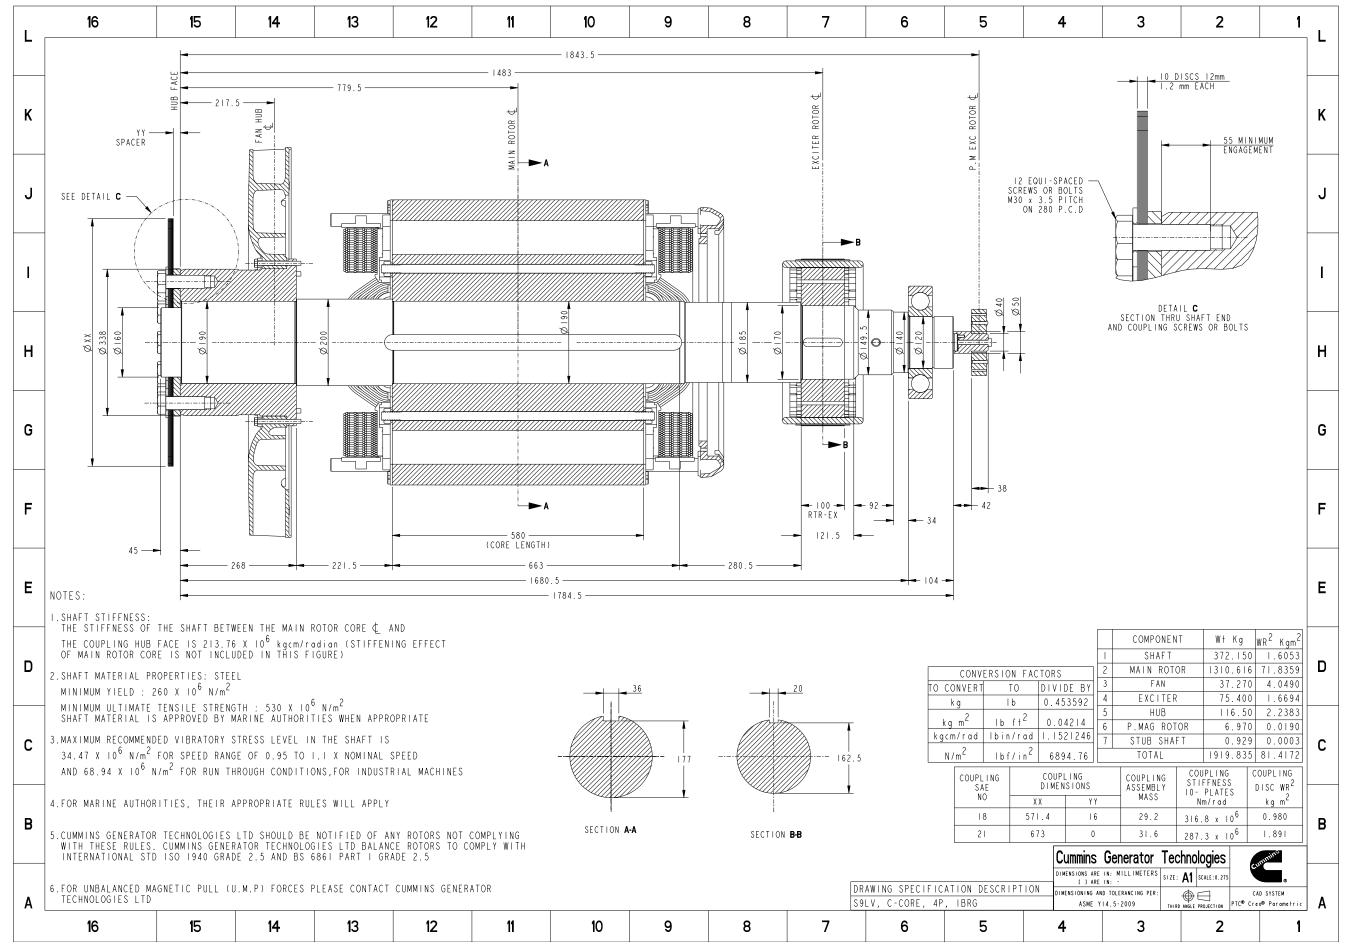

Part Number: A072G236 Part Revision: C

Part Name: ARRANGEMENT, GENERATOR ROTOR TORSIONAL Drawing Category: **Outline** State: **Released** Sheet 2 of 2