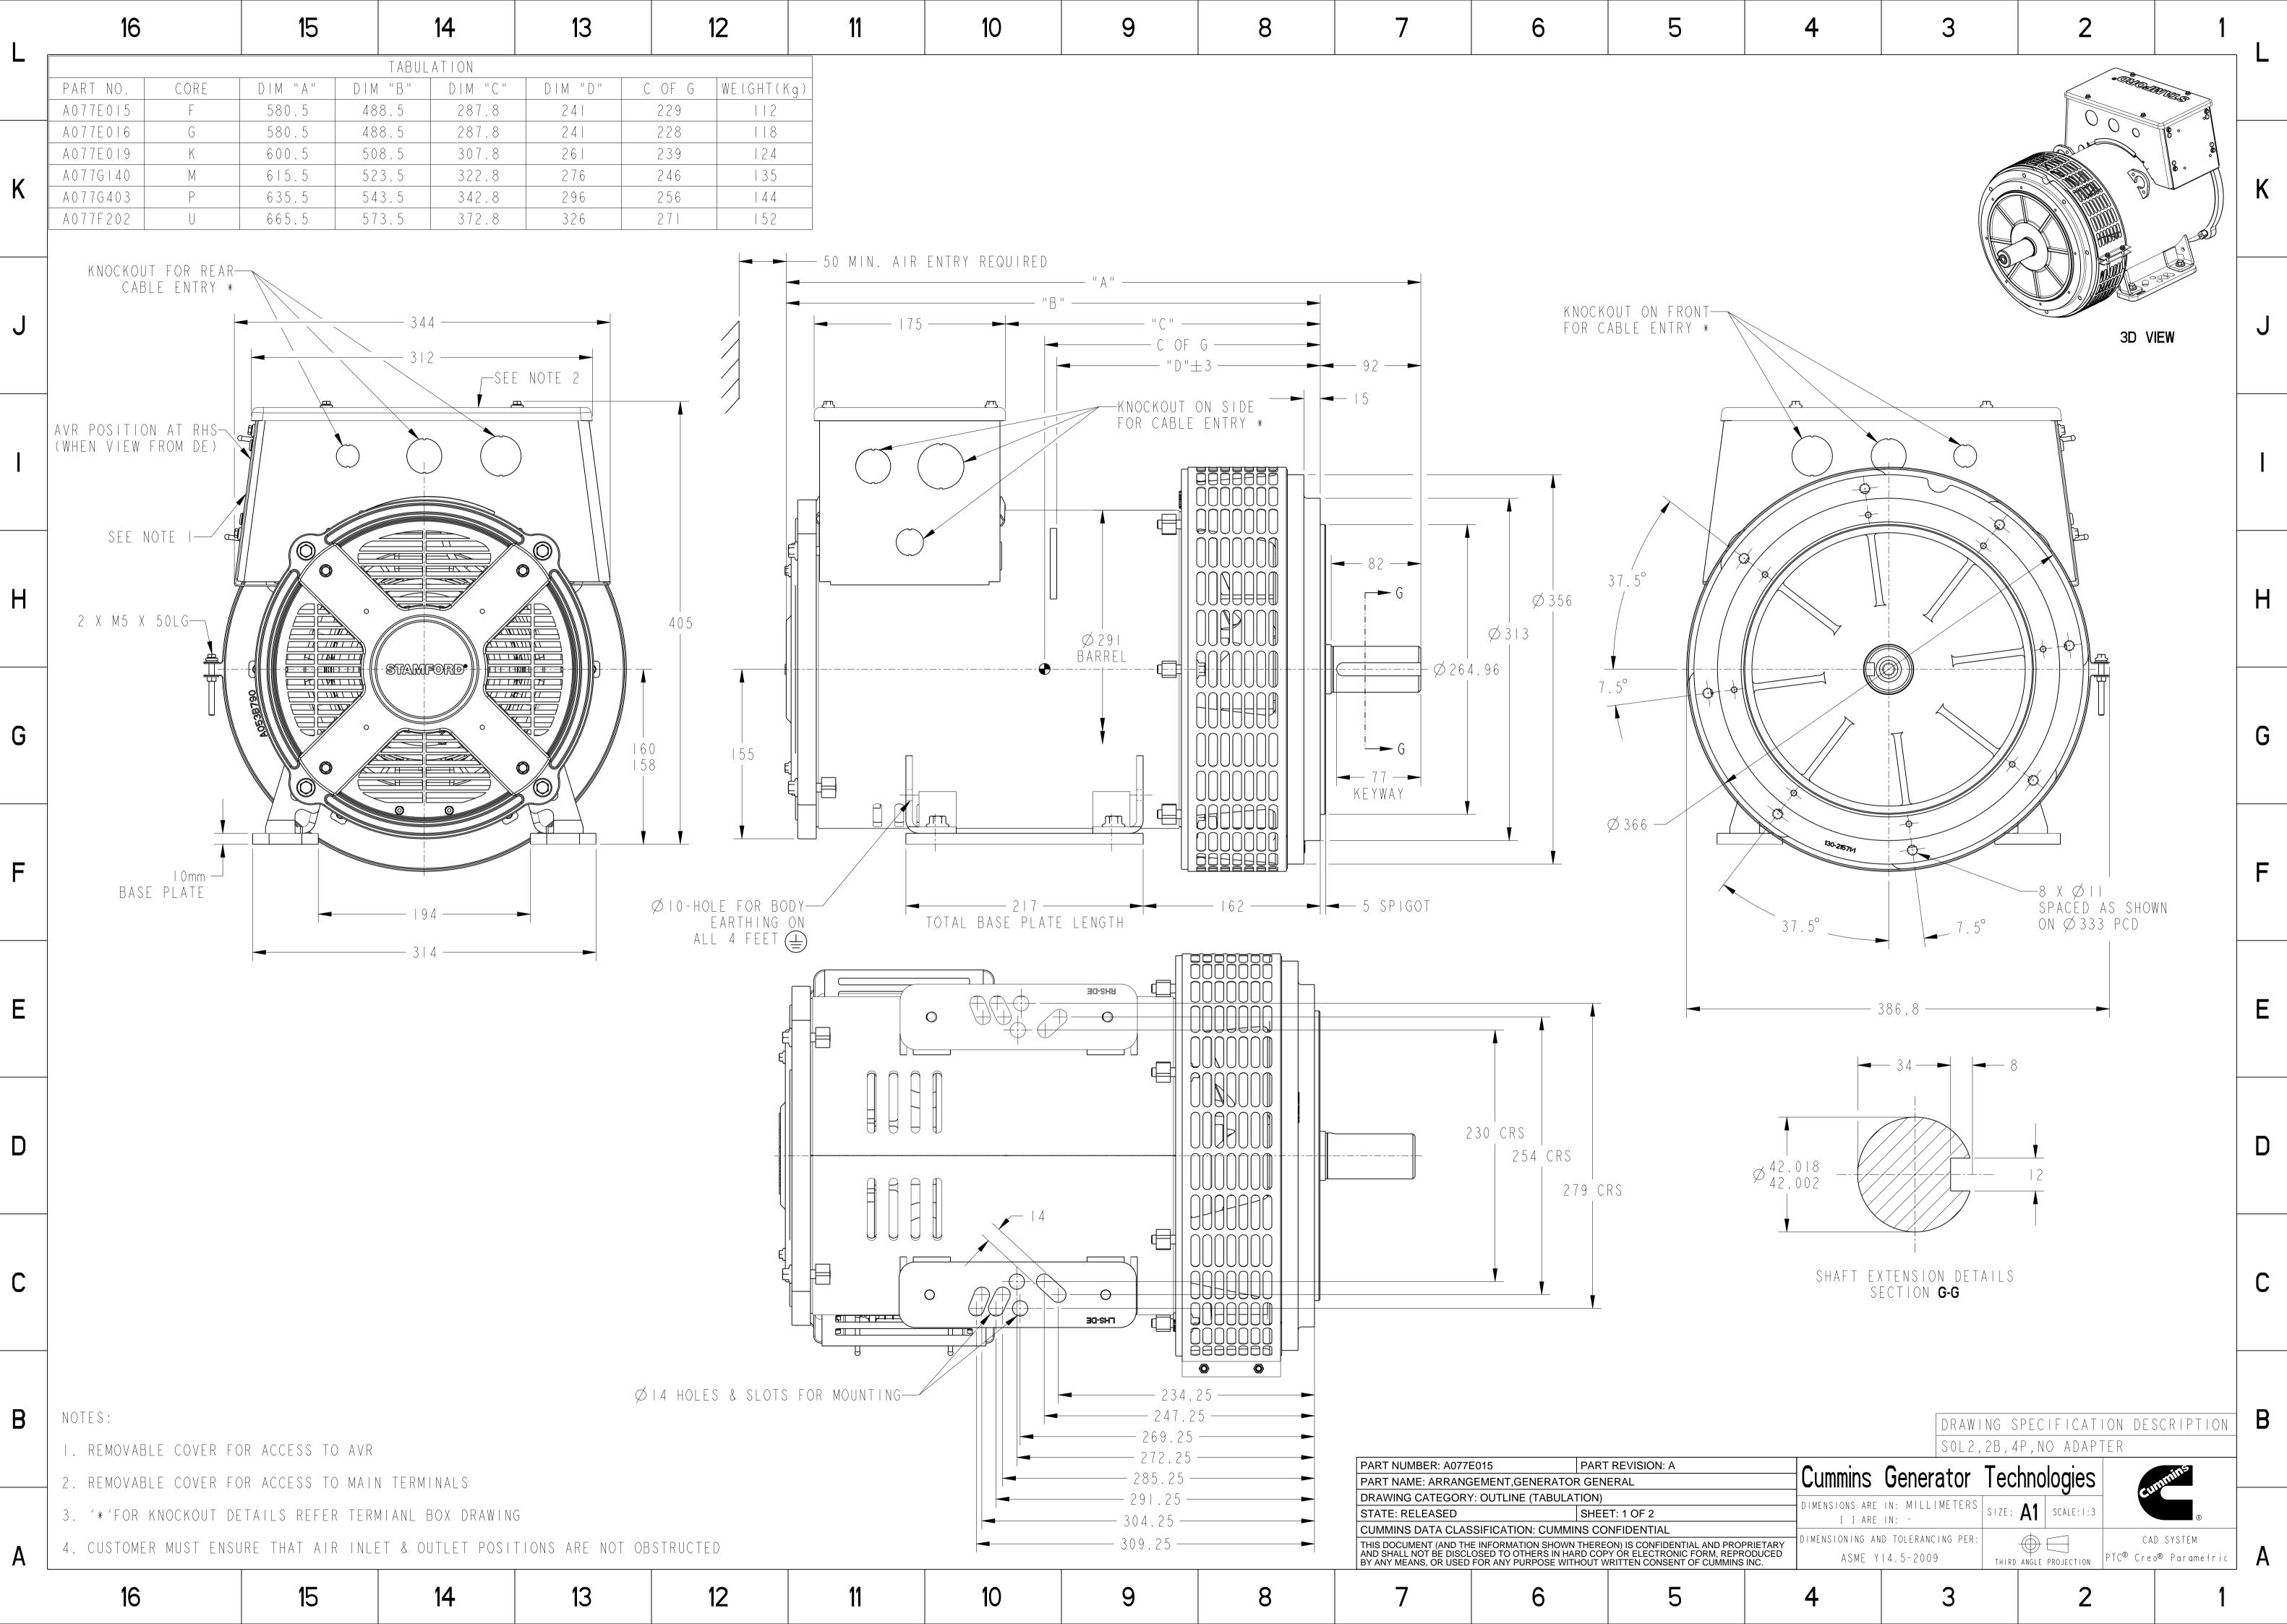

| 16 15 14 13 12 11 | 16 | 15 | 14 | 13 | 12 | 11 |
|-------------------|----|----|----|----|----|----|
|-------------------|----|----|----|----|----|----|

| 11 | 10 | 9 | 8 | 7 | 6 | 5 |
|----|----|---|---|---|---|---|
|    |    |   |   |   |   |   |