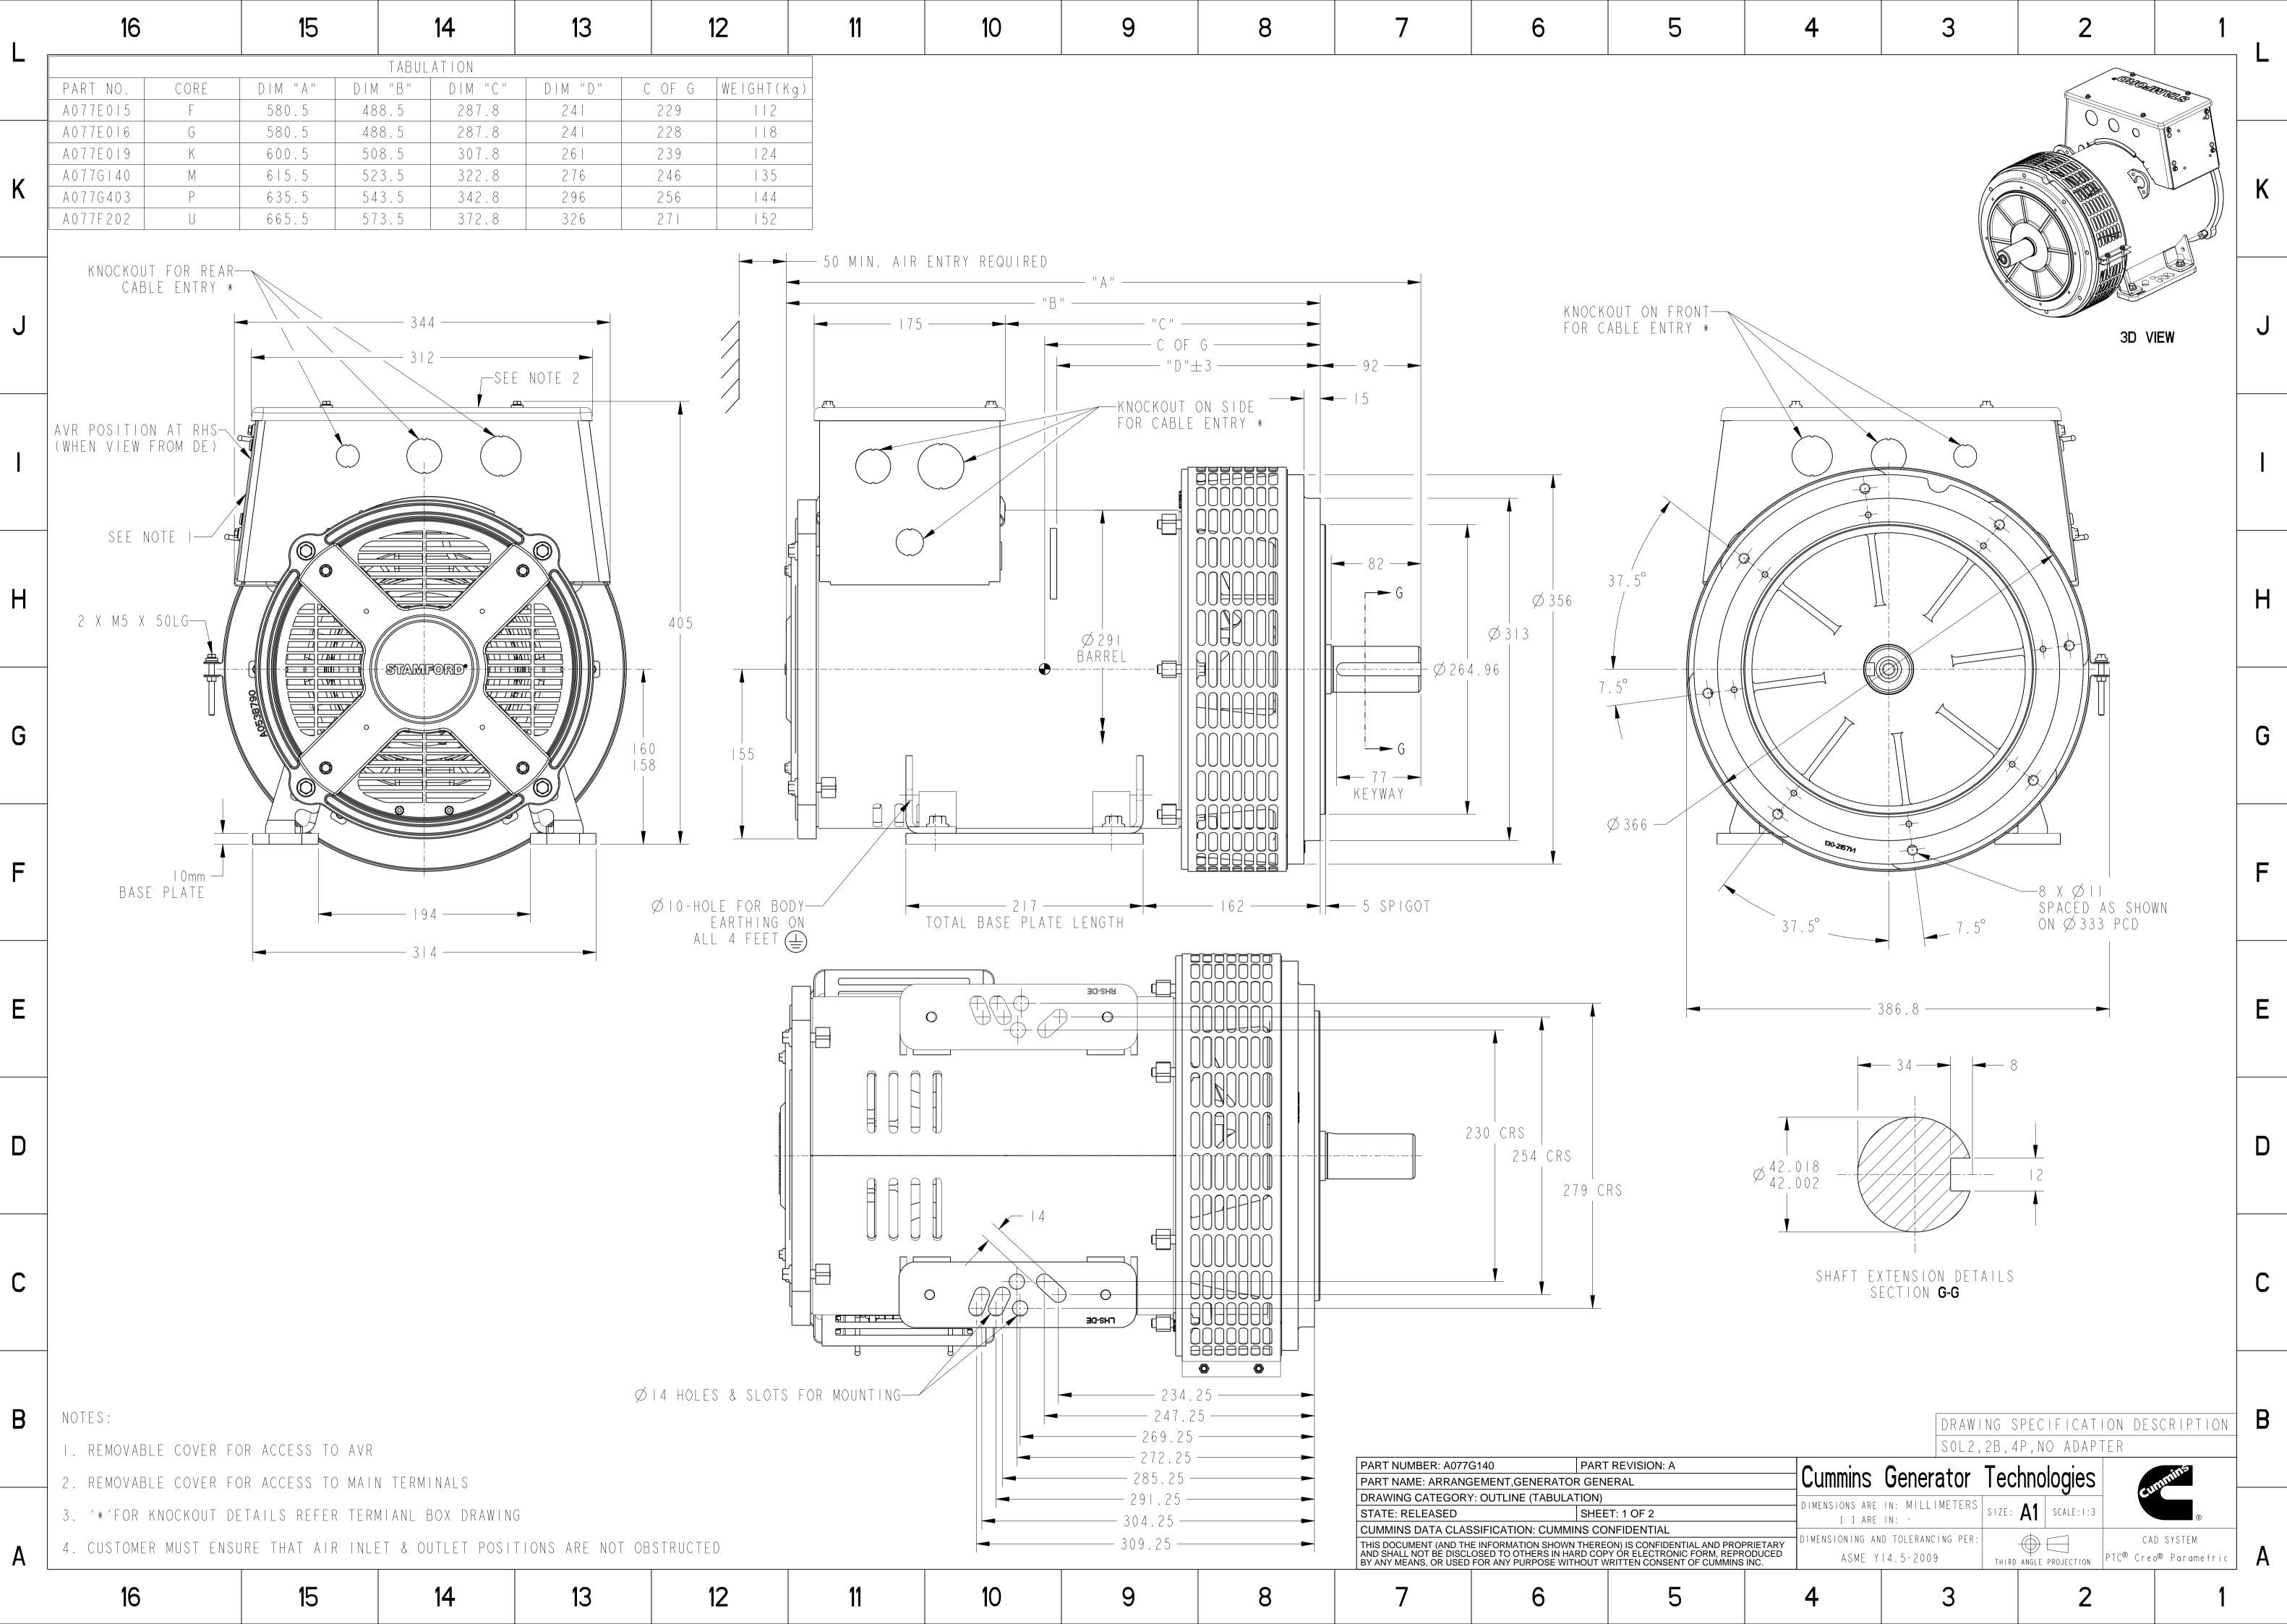

| 16 15 14 13 12 11 | 16 | 15 | 14 | 13 | 12 | 11 |
|-------------------|----|----|----|----|----|----|
|-------------------|----|----|----|----|----|----|

| 11 | 10 | 9 | 8 | 7 | 6 | 5 |
|----|----|---|---|---|---|---|
|    |    |   |   |   |   |   |

| 4 |                                                                                                                                                                                                                                                                                                                                                                            | 3                          |                                            | 2             |                    |   |  |
|---|----------------------------------------------------------------------------------------------------------------------------------------------------------------------------------------------------------------------------------------------------------------------------------------------------------------------------------------------------------------------------|----------------------------|--------------------------------------------|---------------|--------------------|---|--|
|   | 2                                                                                                                                                                                                                                                                                                                                                                          | Part Number: A077G140      |                                            |               |                    |   |  |
|   | cummins                                                                                                                                                                                                                                                                                                                                                                    | Change Notice              | CN00158105                                 | Alternates    |                    |   |  |
| D |                                                                                                                                                                                                                                                                                                                                                                            | Manufacturer Part (ME      | P) No                                      | Usage         | Production Only    |   |  |
|   |                                                                                                                                                                                                                                                                                                                                                                            | Release Phase Code         | Production (P)                             | Drawing       | Number: DS47162913 |   |  |
|   |                                                                                                                                                                                                                                                                                                                                                                            | External Regulations       | No External Regulation                     | Specification | Revision: A        |   |  |
|   | Drawing Revision Information                                                                                                                                                                                                                                                                                                                                               |                            |                                            |               |                    |   |  |
|   | <b>Description of Change(s)</b>                                                                                                                                                                                                                                                                                                                                            | reference only and does no | t supersede the drawing's primary content. |               |                    |   |  |
|   | SEE CHANGE NOTICE.                                                                                                                                                                                                                                                                                                                                                         |                            |                                            |               |                    |   |  |
| С | PRODUCTION RELEASE                                                                                                                                                                                                                                                                                                                                                         |                            |                                            |               |                    |   |  |
|   |                                                                                                                                                                                                                                                                                                                                                                            |                            |                                            |               |                    |   |  |
|   | Drawing Authorization                                                                                                                                                                                                                                                                                                                                                      |                            |                                            |               |                    |   |  |
|   | Drafter Aishwarya Rajaram S                                                                                                                                                                                                                                                                                                                                                | Shelar                     |                                            | Date          |                    |   |  |
|   | CheckerKuldeep Dilip PawarApproverAlin Dumitru Visian                                                                                                                                                                                                                                                                                                                      |                            |                                            | Date Date     |                    | _ |  |
| В |                                                                                                                                                                                                                                                                                                                                                                            |                            |                                            |               |                    |   |  |
| A | Cummine Data Classification. Th                                                                                                                                                                                                                                                                                                                                            | is document (and the inf   | formation shown thancon) is                |               |                    |   |  |
|   | Cummins Data Classification:   This document (and the information shown thereon) is     Cummins Confidential   Confidential and Proprietary and shall not be disclosed to others     In hard copy or electronic form, reproduced by any means, or used for any purpose without written consent of Cummins Inc.   Part Name     Drawing Category: Or   Drawing Category: Or |                            |                                            |               |                    |   |  |
|   | 4                                                                                                                                                                                                                                                                                                                                                                          |                            | 3                                          |               |                    | 2 |  |

Part Number: A077G140 Part Revision: A ARRANGEMENT,GENERATOR GENERAL utline (Tabulation) State: Released Sheet 2 of 2