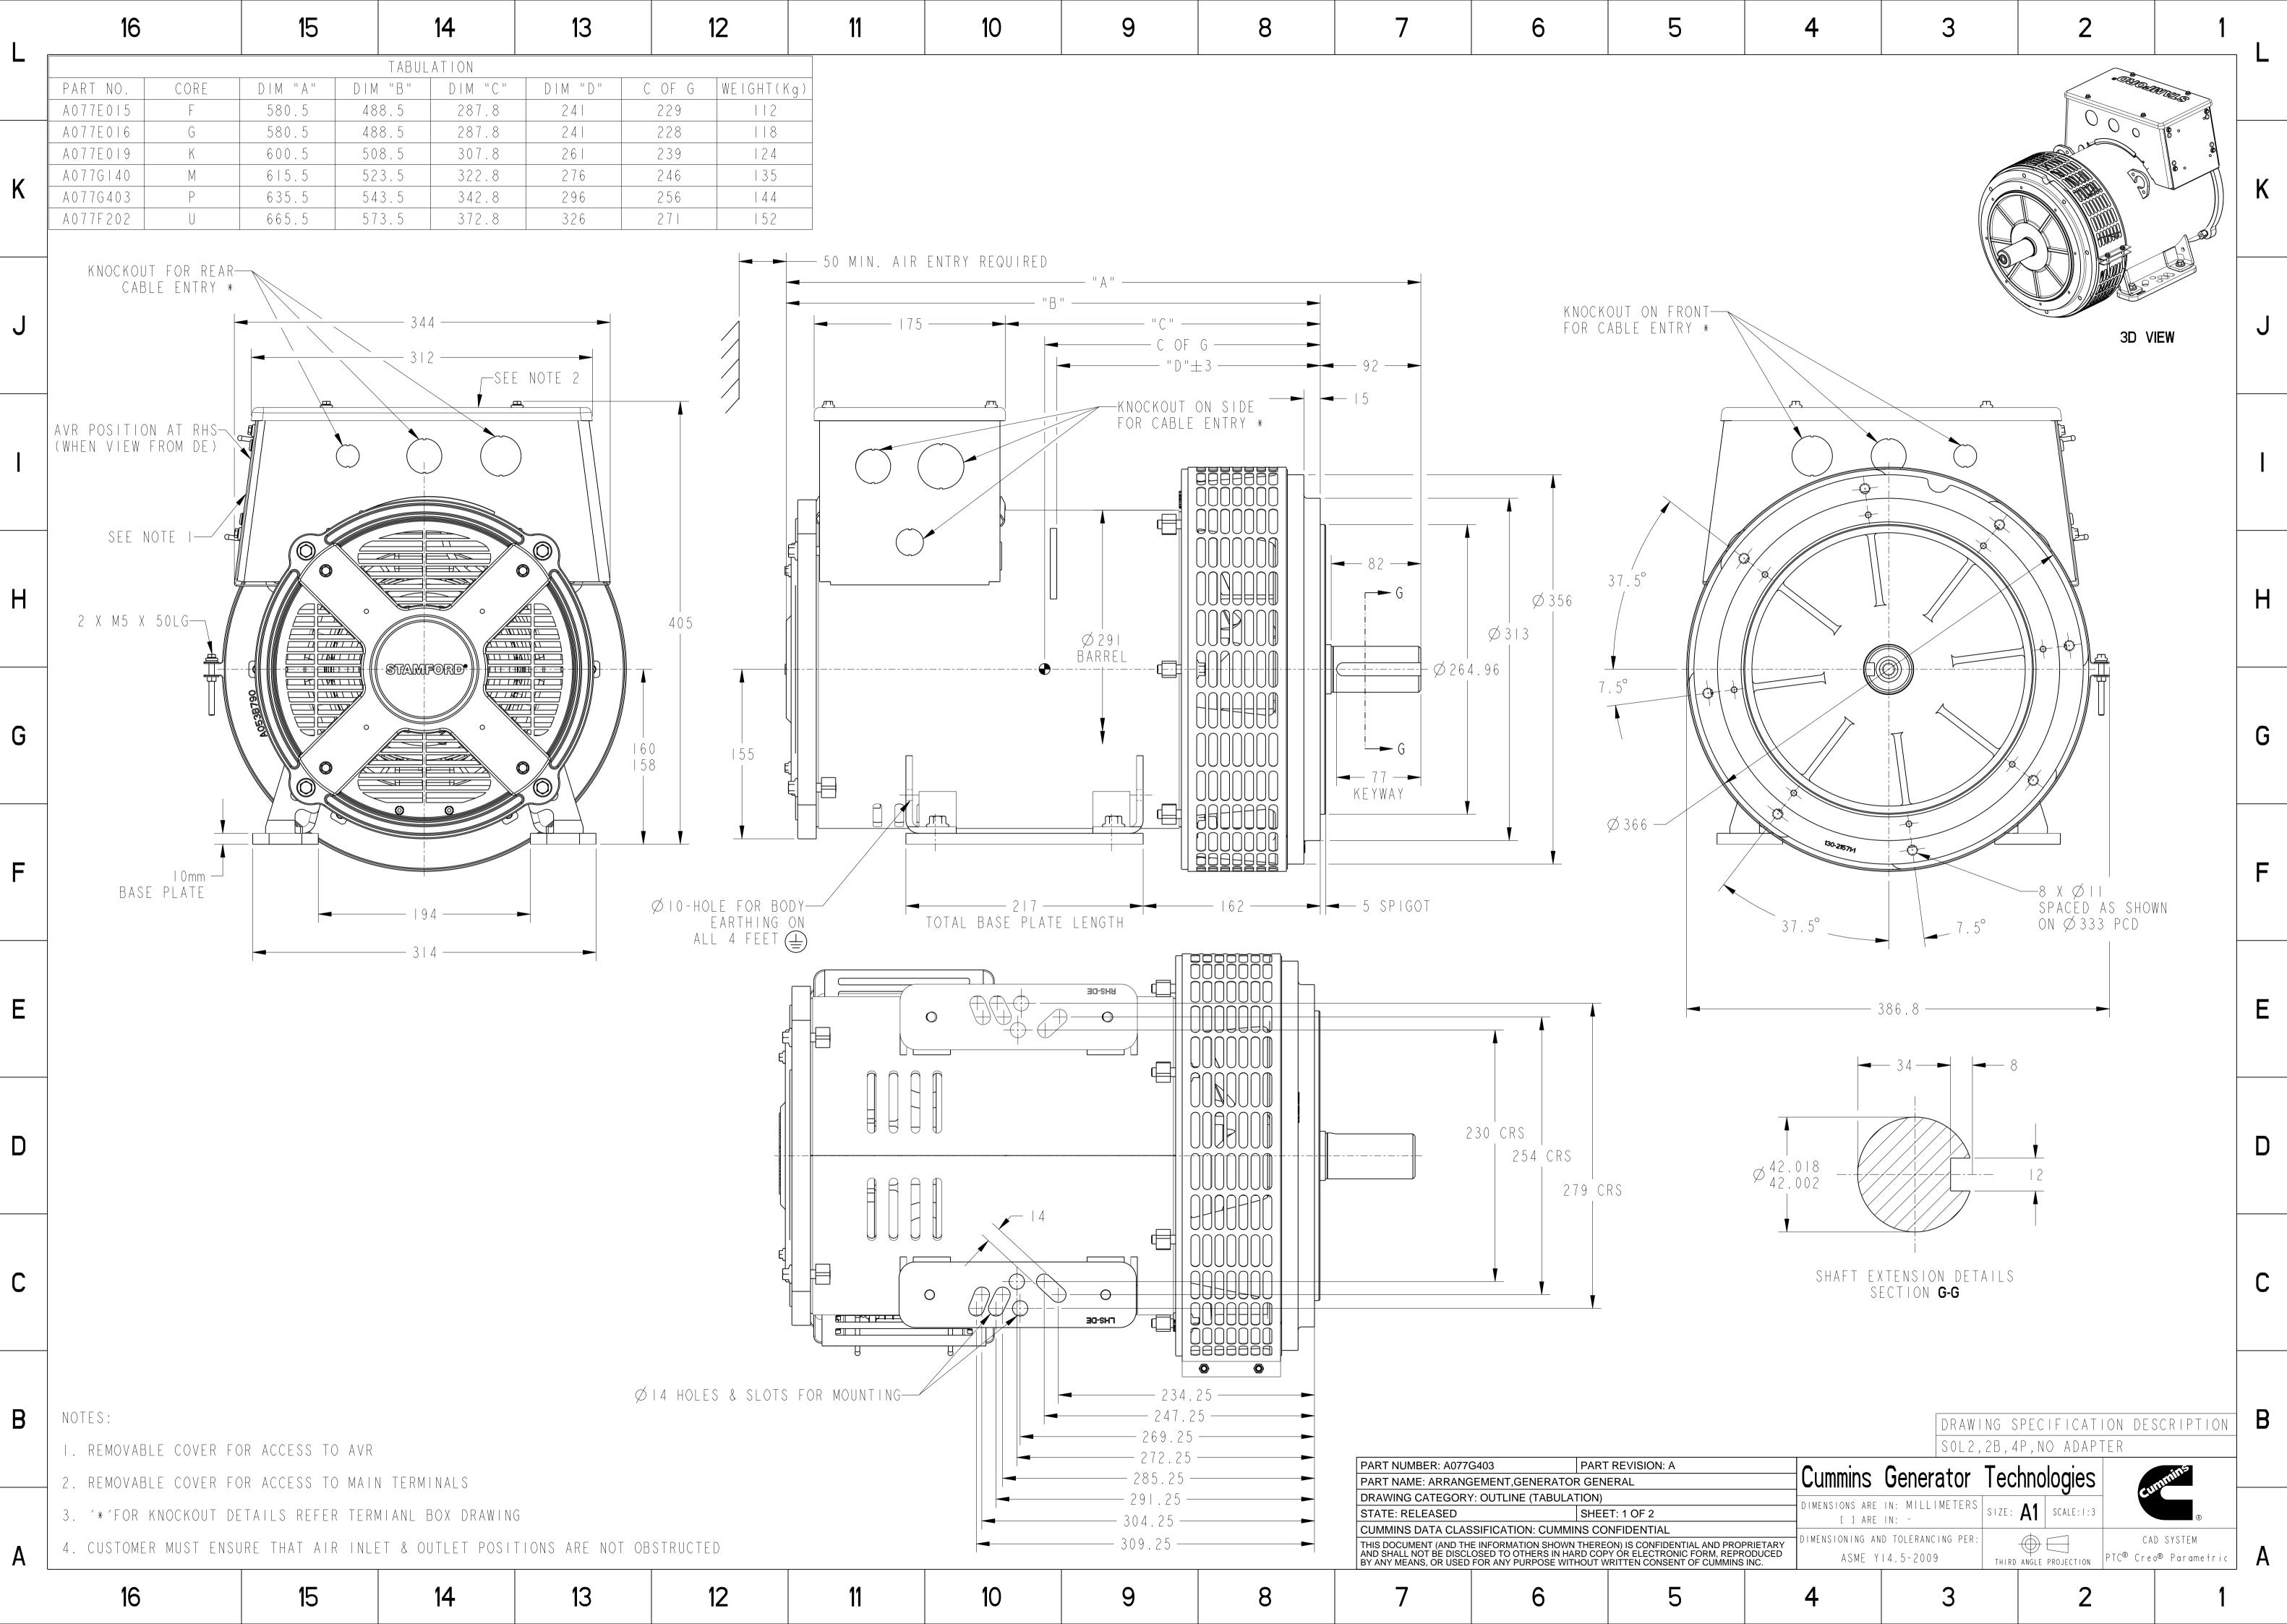

| 16 15 14 13 12 11 | 16 | 15 | 14 | 13 | 12 | 11 |
|-------------------|----|----|----|----|----|----|
|-------------------|----|----|----|----|----|----|

| 11 | 10 | 9 | 8 | 7 | 6 | 5 |
|----|----|---|---|---|---|---|
|    |    |   |   |   |   |   |