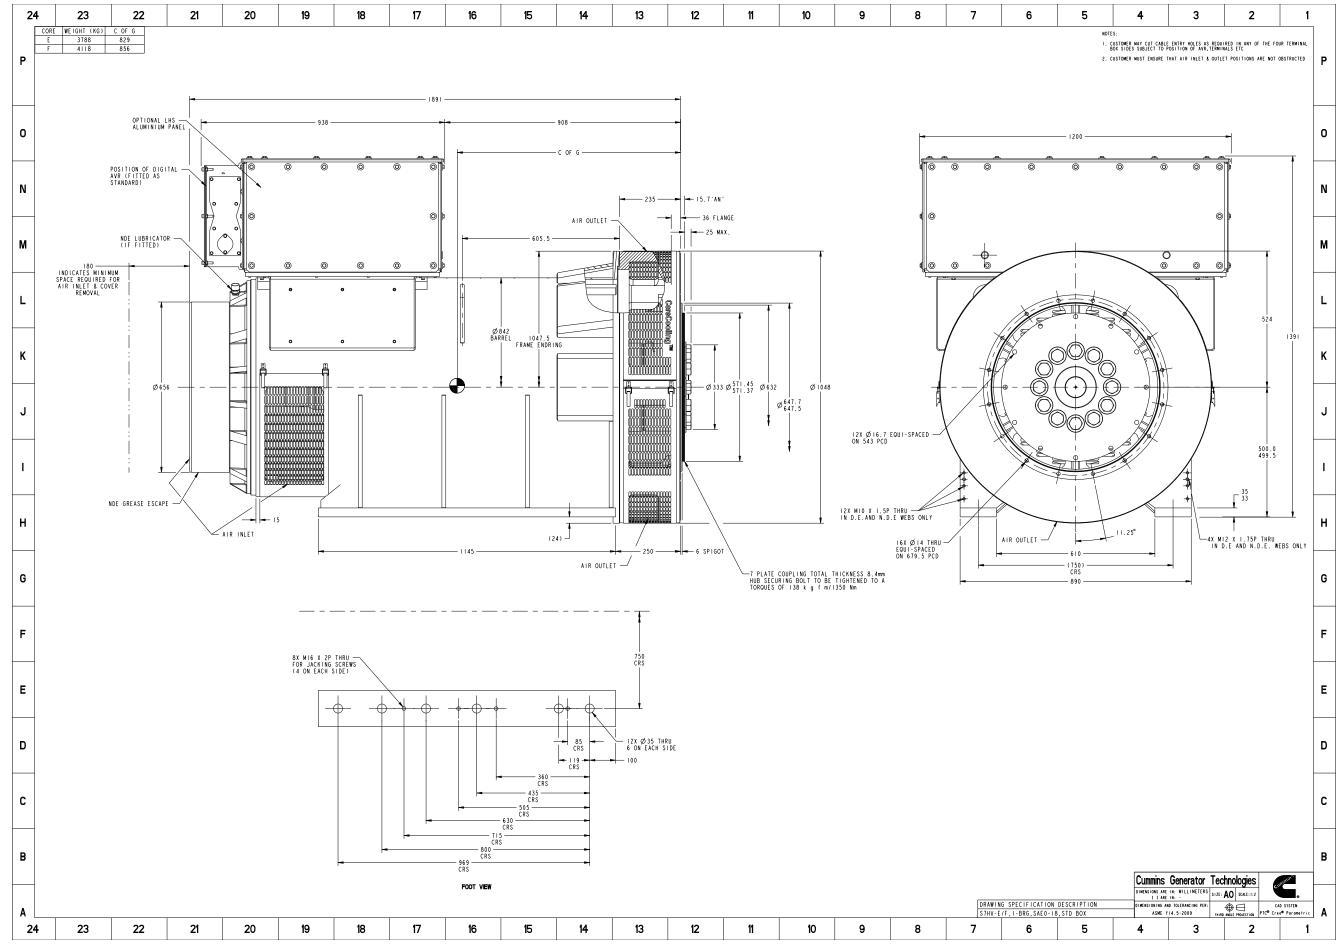

Part Number: A063N685 Part Revision: D

Part Name: ARRANGEMENT,GENERATOR GENERAL
Drawing Category: Outline State: Released Sheet 1 of 2

## Part Number: A063N685

| Change Notice           | CN00037905     | Alternates             |                 |
|-------------------------|----------------|------------------------|-----------------|
| Manufacturer Part (MEP) | No             | Usage                  | Production Only |
| Release Phase Code      | Production (P) | Drawing Specification  | DS47017408      |
| External Regulations    |                | No External Regulation |                 |