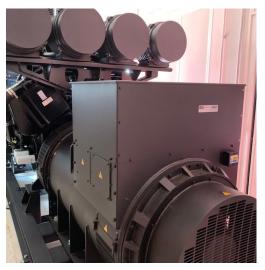

### NEWAGE | STAMFORD | AvK

AMFORD® P7G 2112 kVA alternators

The alternators needed to be able to withstand a harsh corrosive environment for this Welland Power chose **STAMFORD**<sup>®</sup> products.

Reliability was also essential for this critical contact and confident of **STAMFORD® P7** ability to deliver this. Welland were willing to work with **NEWAGE® I STAMFORD® I AVK®** to ensure that the genset enclosure was able to accommodate the alternators.

Each enclosure included a P7 alternator, with bespoke windings to meet the requirements of a 50Hz frequency at 480volts, plus a combined total of continuous 7855 kVA output; all specific requirements for the customers application.