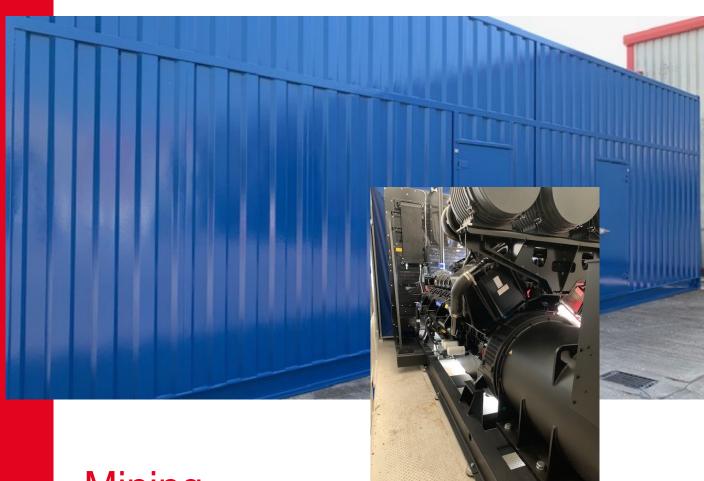

## **Case History**

Welland Power

Where:

Caribbean

Specified:

4 x **STAMFORD**<sup>®</sup> P7G - 2112 kVA alternators

Purpose:

Mining

When Lincolnshire, UK based global genset designer Welland Power needed 4 x Critical Standby alternators for a Mining Contractor in the Caribbean they didn't have to look too far. Built on a reputation for quality and reliability plus a working partnership spanning over 25 years.

Each enclosure included a P7 alternator, with bespoke windings to meet the requirements of a 50Hz frequency at 480volts, plus a combined total of continuous 7855 kVA output; all specific requirements for the customers application.

The generating sets used in this project were assembled in the UK and set in a Welland Power manufactured enclosure.

**STAMFORD®** P7

"We use STAMFORD® in our products because of the exceptional quality and internationally accessible warranty."