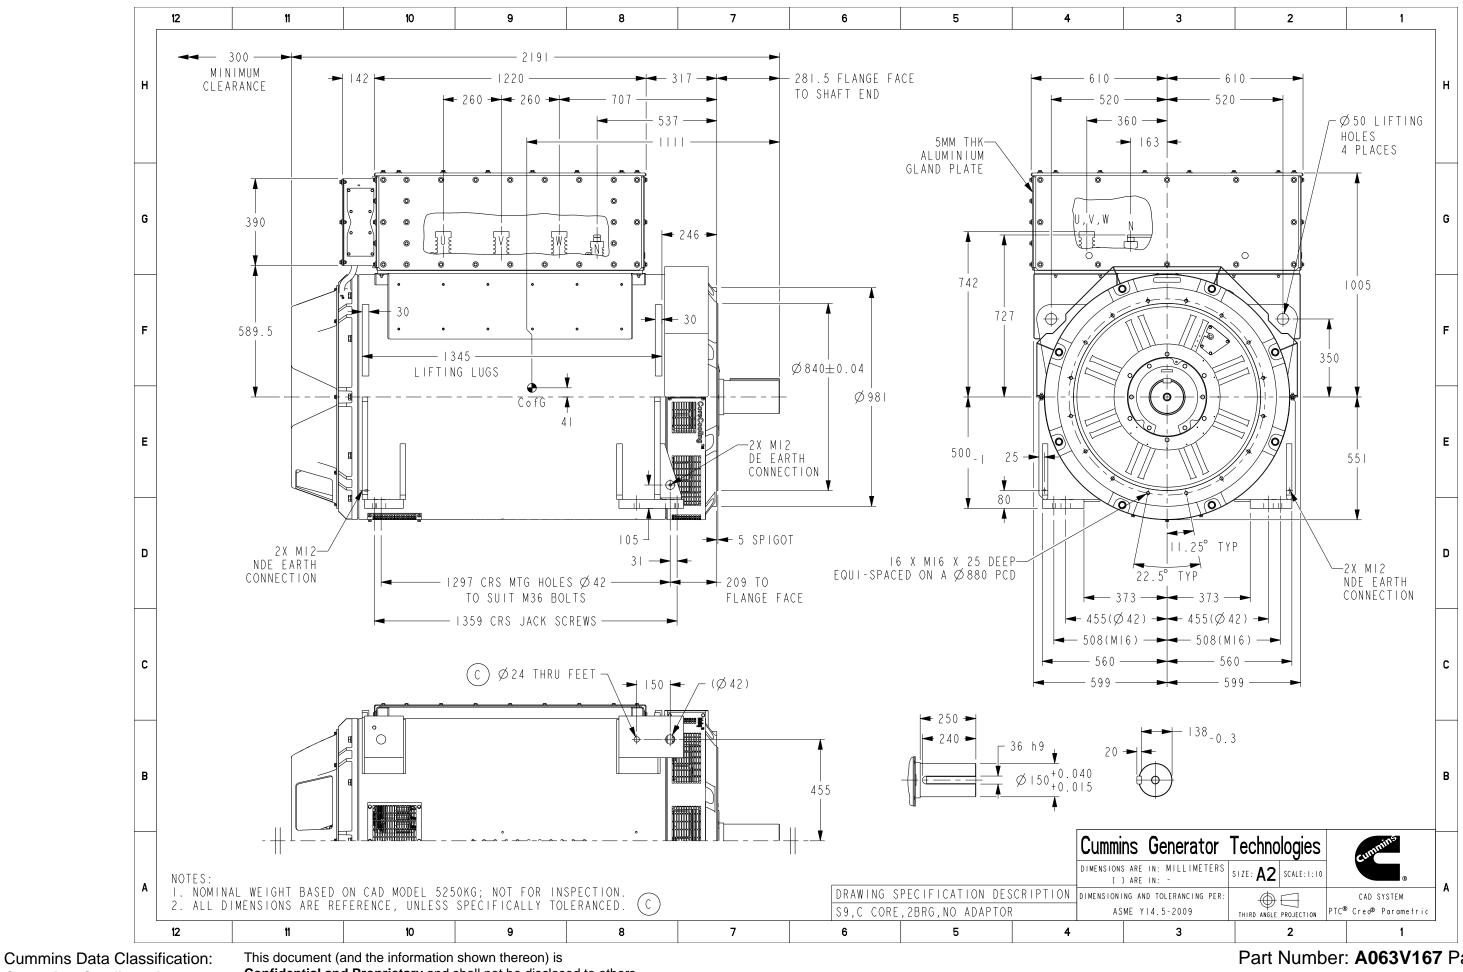

Part Number: A063V167 Part Revision: C Part Name: ARRANGEMENT, GENERATOR GENERAL Drawing Category: **Outline** State: **Released** Sheet 1 of 2

|                | cummins                  |              |                         | P              | Part Numbe                | r: A06                 | 3V167         |     |                        |  |
|----------------|--------------------------|--------------|-------------------------|----------------|---------------------------|------------------------|---------------|-----|------------------------|--|
|                | cumit                    | Change       | e Notice                | CN00030625     |                           | Alternat               | es            |     |                        |  |
|                |                          | Manufa       | cturer Part (MEP)       | No             |                           | Usage                  |               | Pro | duction and Service    |  |
| R              |                          | Releas       | e Phase Code            | Production (P) |                           | Drawing Specification  |               | DS4 | DS47021374             |  |
|                |                          |              | External Regulations    |                |                           | No External Regulation |               |     |                        |  |
| Accesiates     | - Chaoitiantiana         |              |                         |                |                           |                        |               |     |                        |  |
|                | I Specifications         | 1            |                         |                |                           |                        |               |     | •                      |  |
| Number         |                          |              |                         |                | Type                      |                        |               |     | Category               |  |
| ESA030B356     |                          | SPECIFICATIO | SPECIFICATION, MATERIAL |                | Engineering Specification |                        |               |     | Material Specification |  |
|                |                          | -1           |                         |                | 1                         |                        |               | I   |                        |  |
| Drawing Re     | evision Information      |              |                         |                |                           |                        |               |     |                        |  |
| Description or |                          |              |                         |                |                           |                        |               |     |                        |  |
| i              | HOLE DIAMETER 24 WAS 20. |              |                         |                |                           |                        |               |     |                        |  |
| 2) ADD NOT     | E 2.                     |              |                         |                |                           |                        |               |     |                        |  |
|                |                          |              |                         |                |                           |                        |               |     |                        |  |
| Drawing A      | uthorization             |              |                         |                |                           |                        |               |     |                        |  |
| Drafter        | Silviu-Ionut Nanau       |              |                         |                | Da                        | to                     | 05MAR2021     |     |                        |  |
| Checker        | Daniel Ciochina          |              |                         |                | Da                        |                        | 05MAR2021     |     |                        |  |
| Approver       | NO APPROVAL REQUIRED     |              |                         |                |                           |                        | 00101/41(2021 | I   |                        |  |
| Арріотсі       |                          |              |                         |                | Da                        | to l                   |               |     |                        |  |
|                |                          |              |                         |                | Da                        | te                     |               |     |                        |  |
|                |                          |              |                         |                | Da                        | te                     |               |     |                        |  |
|                |                          |              |                         |                | Da                        | te                     |               |     |                        |  |
|                |                          |              |                         |                | Da                        | te                     |               |     |                        |  |
|                |                          |              |                         |                | Da                        | te                     |               |     |                        |  |
|                |                          |              |                         |                | Da                        | te                     |               |     |                        |  |
|                |                          |              |                         |                | Da                        | te                     |               |     |                        |  |
|                |                          |              |                         |                | Da                        | te                     |               |     |                        |  |
|                |                          |              |                         |                | Da                        | te                     |               |     |                        |  |
|                |                          |              |                         |                | Da                        | te                     |               |     |                        |  |
|                |                          |              |                         |                | Da                        | te                     |               |     |                        |  |
|                |                          |              |                         |                | Da                        | te                     |               |     |                        |  |
|                |                          |              |                         |                | Da                        | te                     |               |     |                        |  |
|                |                          |              |                         |                | Da                        | te                     |               |     |                        |  |
|                |                          |              |                         |                | Da                        | te                     |               |     |                        |  |

Drawing Category: **Outline** State: **Released**