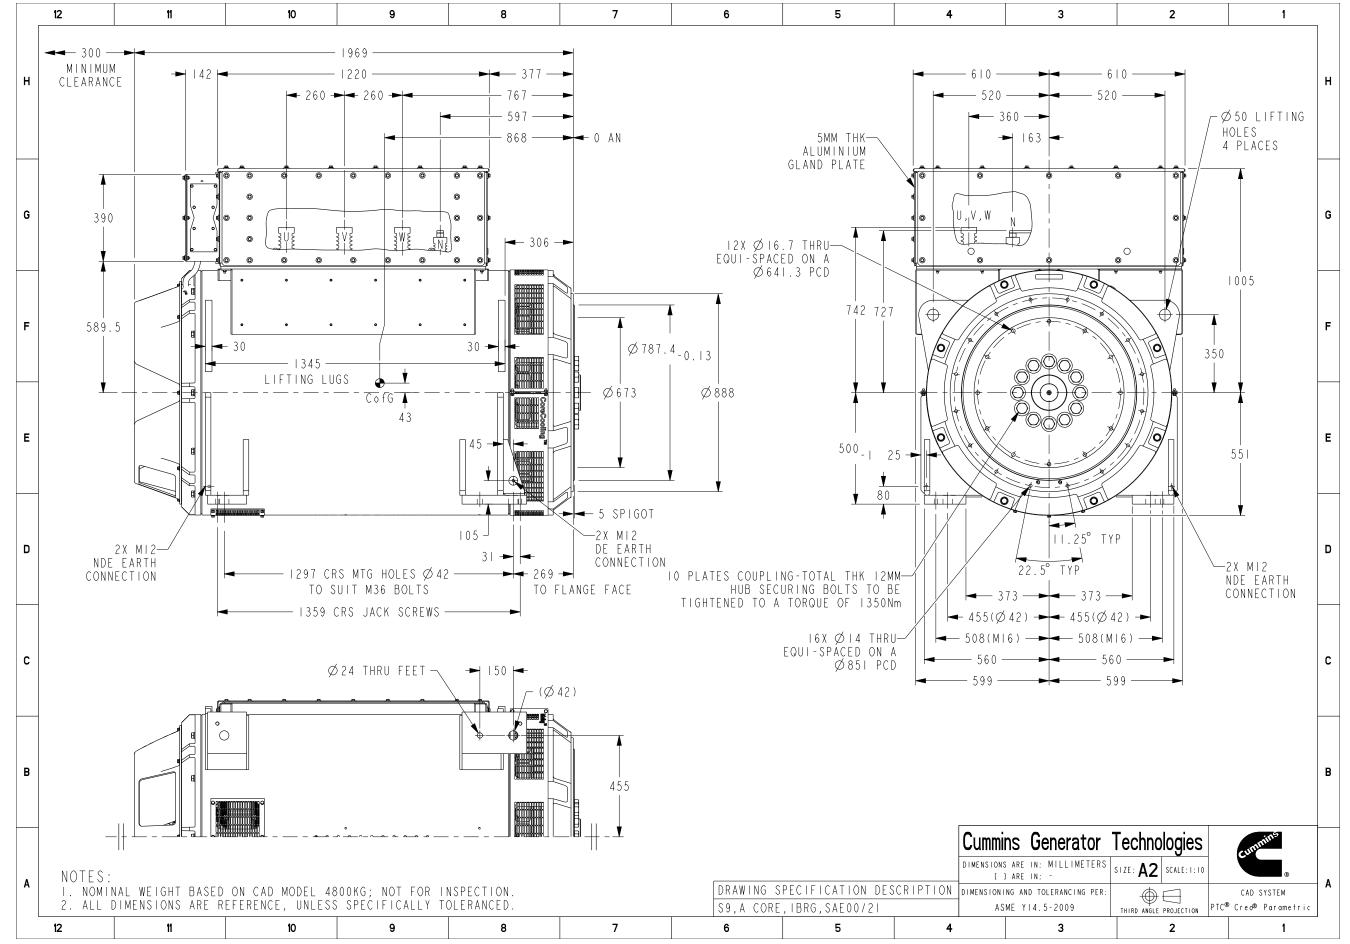

Part Number: A066V046 Part Revision: A

Part Name: ARRANGEMENT, GENERATOR GENERAL
Drawing Category: Outline State: Released Sheet 1 of 2

## Part Number: A066V046

| Change Notice           | CN00031350     | Alternates             |                        |
|-------------------------|----------------|------------------------|------------------------|
| Manufacturer Part (MEP) | No             | Usage                  | Production and Service |
| Release Phase Code      | Production (P) | Drawing Specification  | DS47070646             |
| External Regulations    |                | No External Regulation |                        |