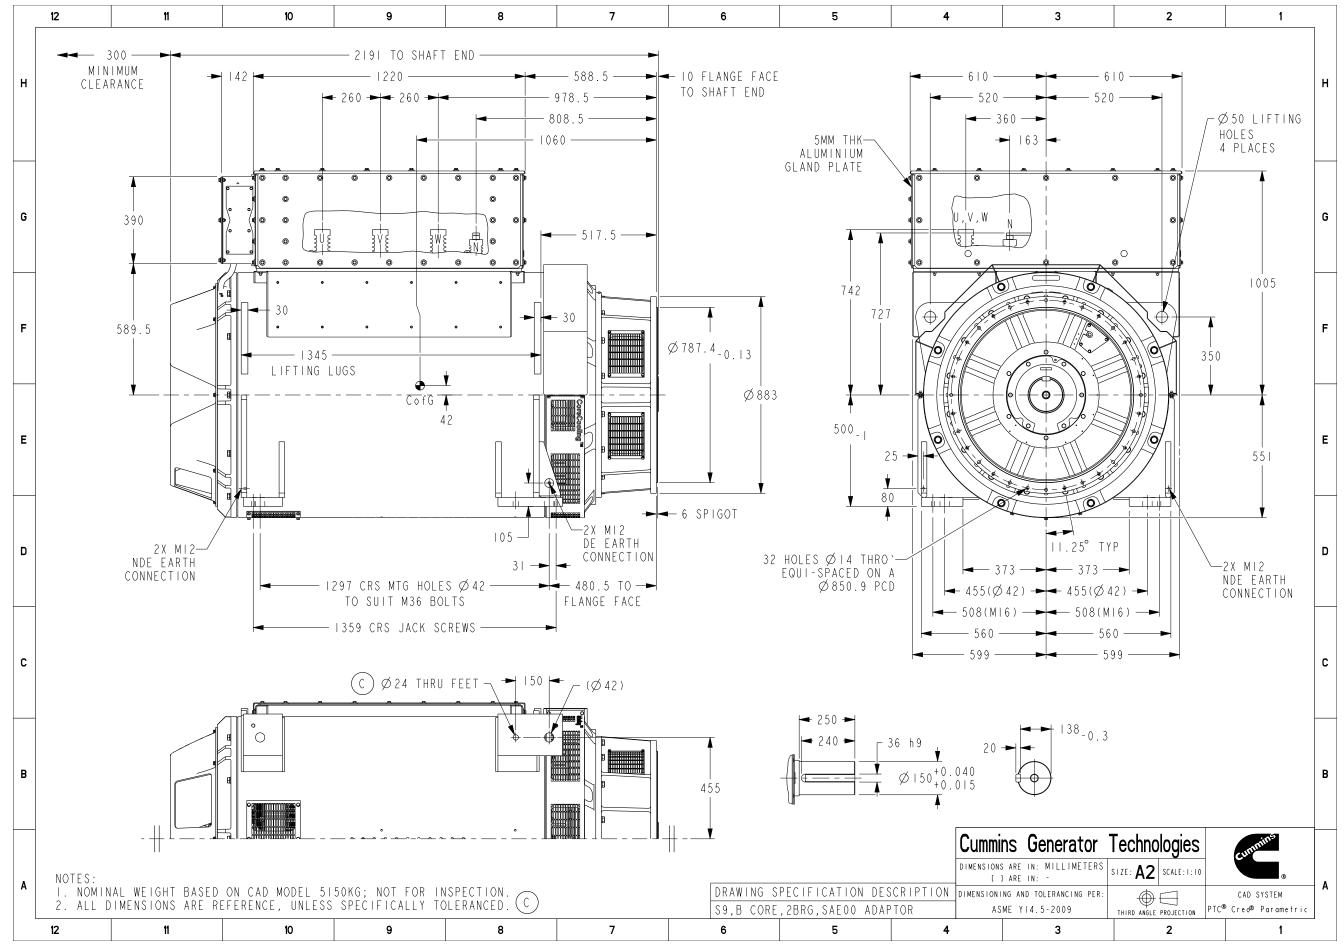

Part Number: A063V112 Part Revision: C

Part Name: ARRANGEMENT, GENERATOR GENERAL

Drawing Category: Outline State: Released Sheet 1 of 2

# Part Number: A063V112

| Change Notice           | CN00030625     | Alternates             |                        |  |
|-------------------------|----------------|------------------------|------------------------|--|
| Manufacturer Part (MEP) | No             | Usage                  | Production and Service |  |
| Release Phase Code      | Production (P) | Drawing Specification  | DS47021350             |  |
| External Regulations    |                | No External Regulation |                        |  |

#### Description of Change(s)

- 1) ZONE C9: HOLE DIAMETER 24 WAS 20.
- 2) ADD NOTE 2.