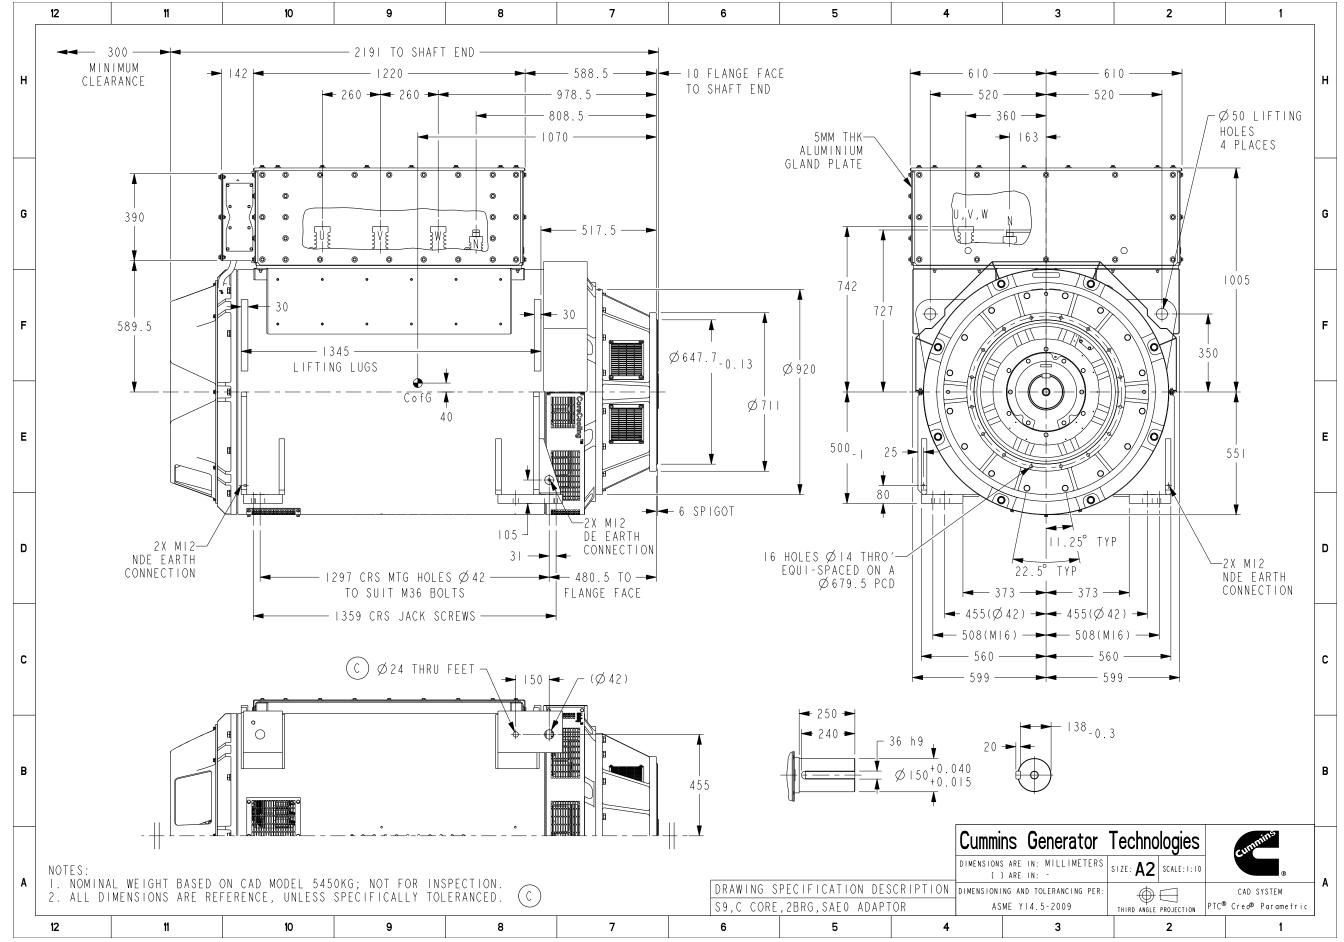

Part Number: A063V246 Part Revision: C

Part Name: ARRANGEMENT,GENERATOR GENERAL
Drawing Category: Outline (Tabulation) State: Released Sheet 1 of 2

Sheet 2 of 2

# Part Number: A063V246

| Change Notice           | CN00030625     | Alternates             |                        |  |
|-------------------------|----------------|------------------------|------------------------|--|
| Manufacturer Part (MEP) | No             | Usage                  | Production and Service |  |
| Release Phase Code      | Production (P) | Drawing Specification  | DS47021446             |  |
| External Regulations    |                | No External Regulation |                        |  |