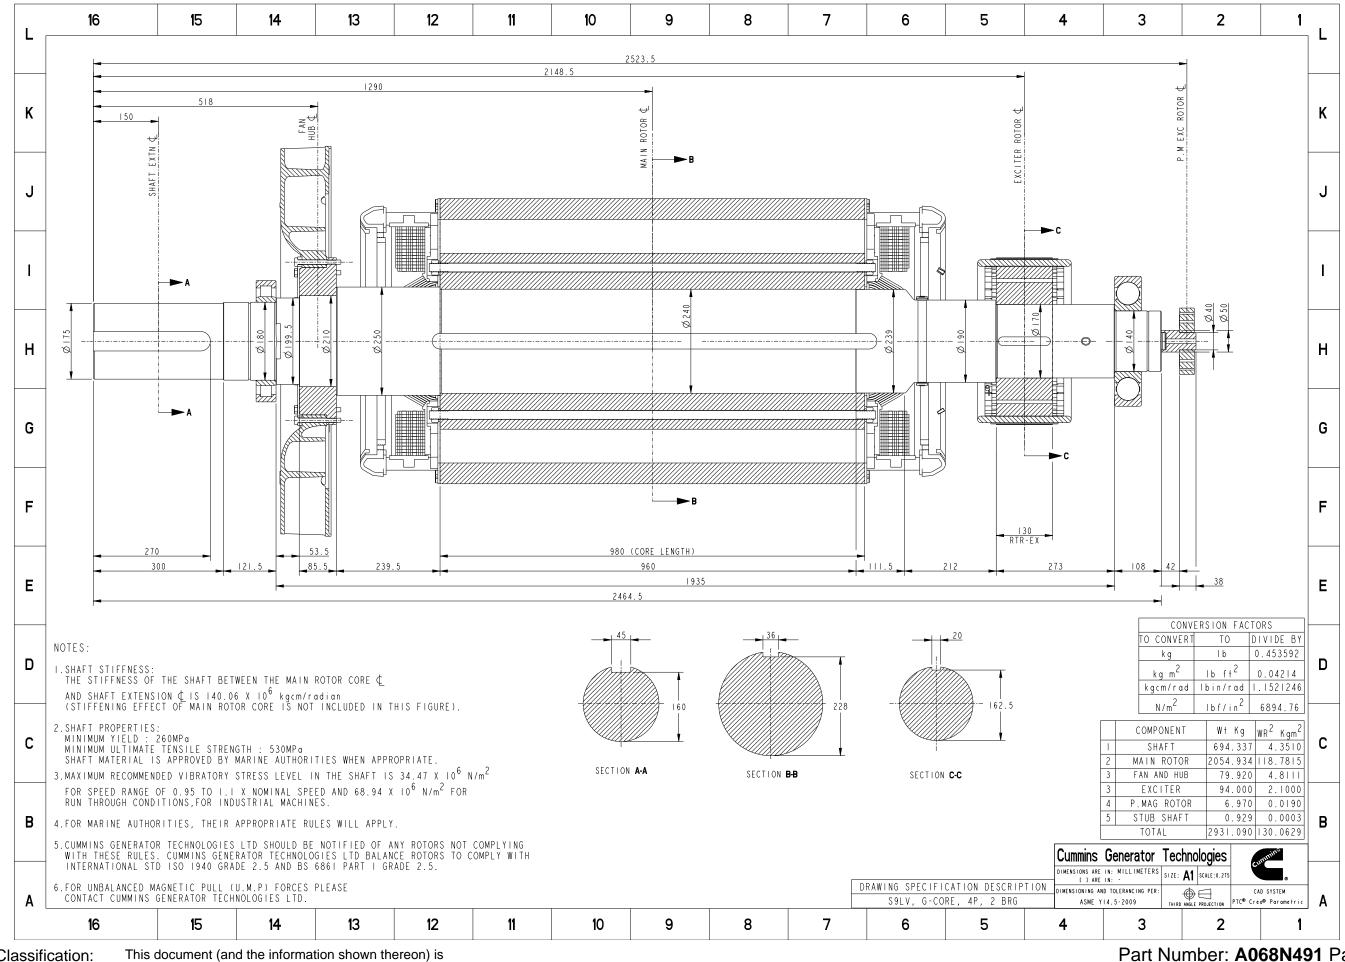

Cummins Data Classification: Cummins Confidential

Confidential and Proprietary and shall not be disclosed to others in hard copy or electronic form, reproduced by any means, or used for any purpose without written consent of Cummins Inc. Part Number: A068N491 Part Revision: C Part Name: ARRANGEMENT,GENERATOR ROTOR TORSIONAL Drawing Category: Outline State: Released Sheet 1 of 2