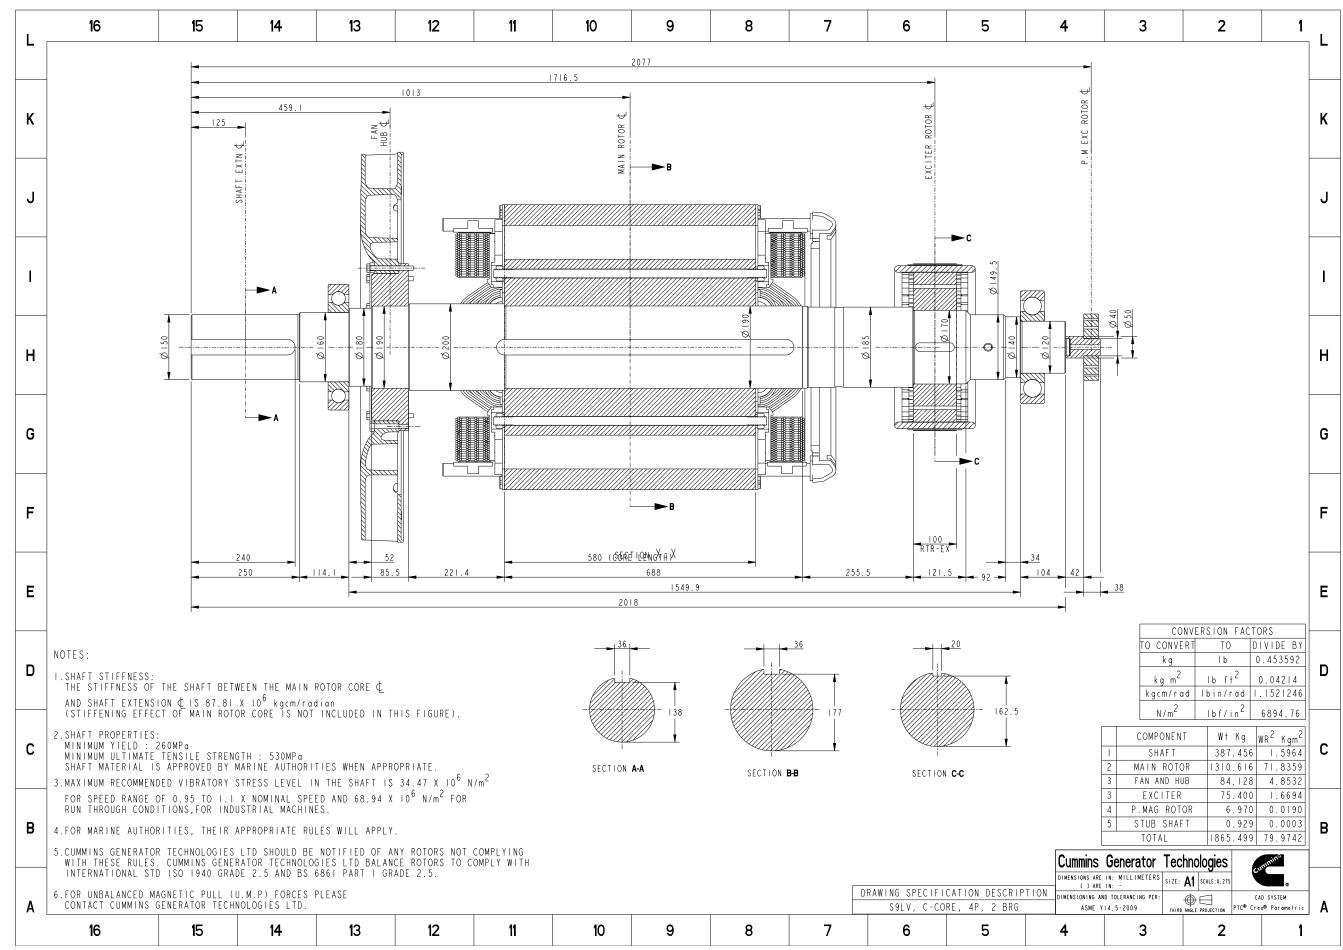

## Part Number: A072D467

| Change Notice           | CN00113556             | Alternates               |                    |
|-------------------------|------------------------|--------------------------|--------------------|
| Manufacturer Part (MEP) | No                     | Usage                    | Production Only    |
| Release Phase Code      | Production (P)         | Drawing<br>Specification | Number: DS47105146 |
| External Regulations    | No External Regulation |                          | Revision: C        |

**Cummins Data Classification: Cummins Confidential** 

This document (and the information shown thereon) is Confidential and Proprietary and shall not be disclosed to others Part Name: ARRANGEMENT, GENERATOR ROTOR TORSIONAL in hard copy or electronic form, reproduced by any means, or used Drawing Category: **Outline** State: **Released** for any purpose without written consent of Cummins Inc.

Part Number: A072D467 Part Revision: C

Sheet 2 of 2