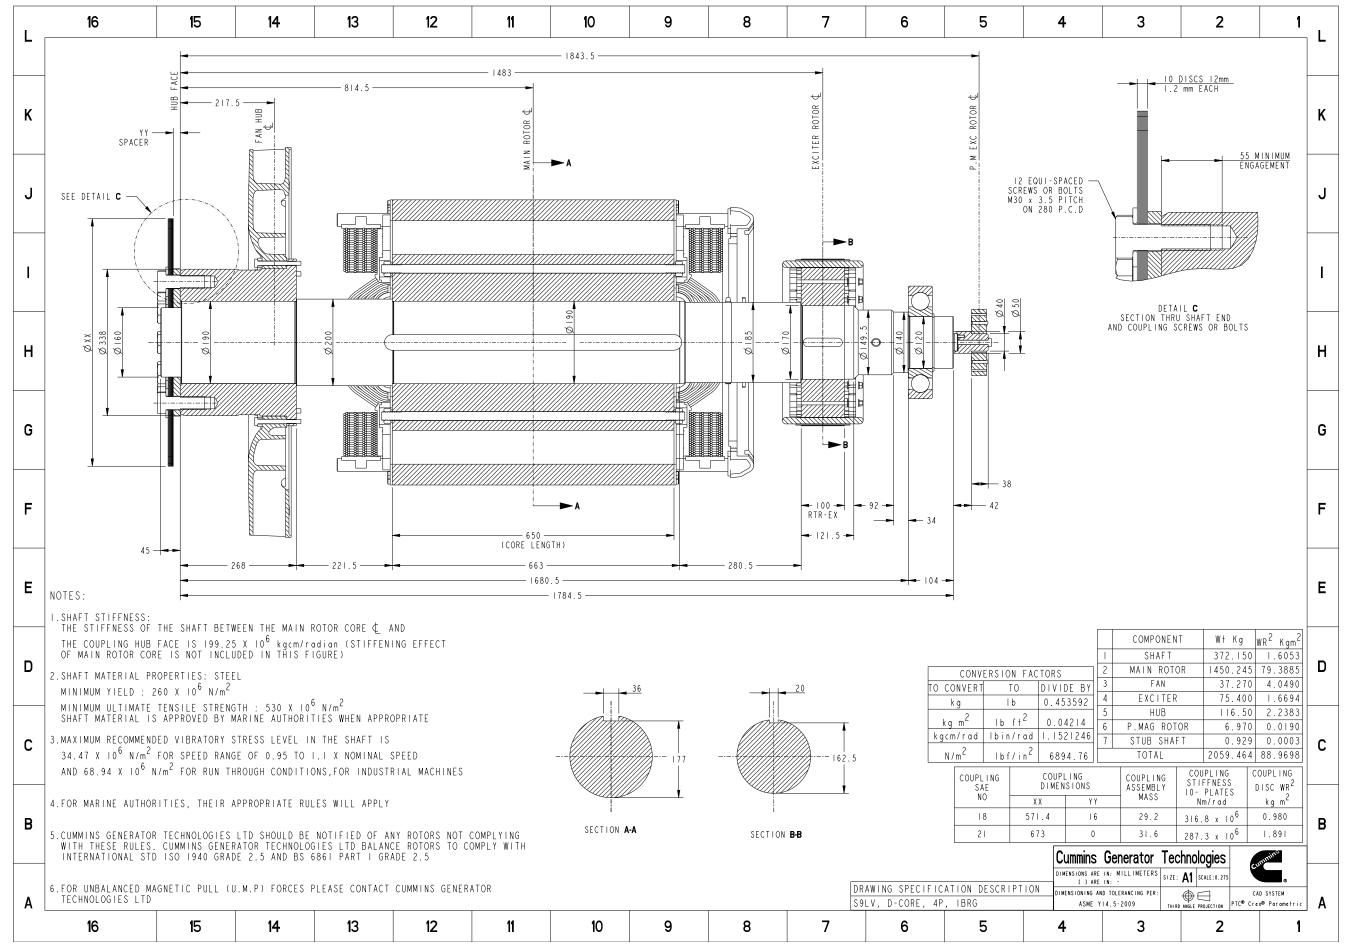

Part Number: A072N890 Part Revision: B

Part Name: ARRANGEMENT, GENERATOR ROTOR TORSIONAL
Drawing Category: Outline State: Released Sheet 2 of 2